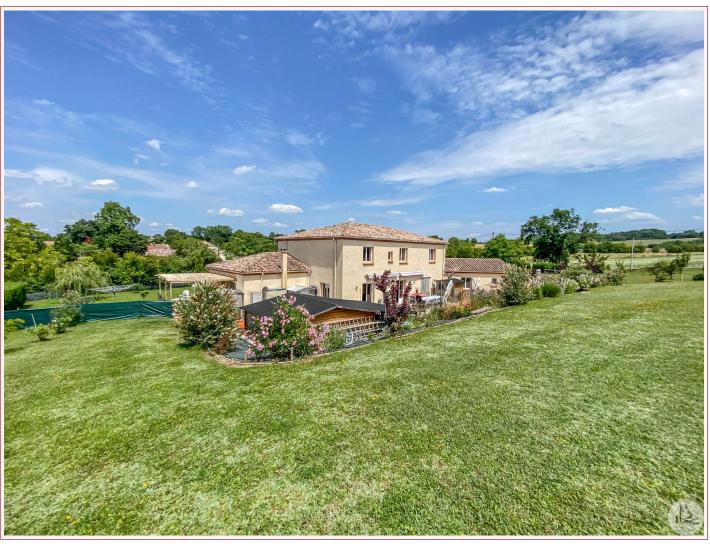

# Agence Immobilière Valadié

Professionnels de la transaction immobilière depuis 1960

Ref: 7178

• House - Villeréal •

A house with a living area of approximately 192 m2 with two habitable annexes, a garden of approximately 5000 m2 with a lovely view. Quiet but not isolated.

192 m<sup>2</sup> living

5 257 m<sup>2</sup>

- Villeréal -17 place de la Halle 47210 Villeréal

## • Description ref n°7178 •

A house built in the 2000s with a living area of approximately 192 m2, including:

- A veranda of approximately 16.3 m2, linoleum on wooden panel.
- A separate toilet/laundry room of approximately 2.9 m2, linoleum flooring.
- An entrance hall of approximately 17.2 m2
- A kitchen of approximately 33.3 m2, tiled floor, fitted with upper and lower cupboards, equipped with a central island, a sink, gas stove, extractor hood, oven. A French window onto a south-facing terrace.
- A cellar of approximately 6 m2, linoleum on the floor.
- A dining room of approximately 13.8 m2; parquet flooring, a French window opening onto the south side terrace.
- A living room of approximately 36 m2, parquet flooring, 2 French windows.