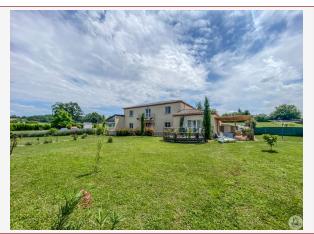

A house with a living area of approximately 192 m2 with two habitable annexes, a garden of approximately 5000 m2 with a lovely view. Quiet but not isolated.

192 m<sup>2</sup> living

5 257 m<sup>2</sup>

- Villeréal -17 place de la Halle 47210 Villeréal

## • Description ref n°7178 •

A house built in the 2000s with a living area of approximately 192 m2, including:

- A veranda of approximately 16.3 m2, linoleum on wooden panel.
- A separate toilet/laundry room of approximately 2.9 m2, linoleum flooring.
- An entrance hall of approximately 17.2 m2
- A kitchen of approximately 33.3 m2, tiled floor, fitted with upper and lower cupboards, equipped with a central island, a sink, gas stove, extractor hood, oven. A French window onto a south-facing terrace.
- A cellar of approximately 6 m2, linoleum on the floor.
- A dining room of approximately 13.8 m2; parquet flooring, a French window opening onto the south side terrace.
- A living room of approximately 36 m2, parquet flooring, 2 French windows.