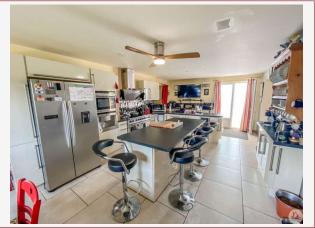

## • Description ref n°7178 •

A house built in the 2000s with a living area of approximately 192 m2, including:

- A veranda of approximately 16.3 m2, linoleum on wooden panel.
- A separate toilet/laundry room of approximately 2.9 m2, linoleum flooring.
- An entrance hall of approximately 17.2 m2
- A kitchen of approximately 33.3 m2, tiled floor, fitted with upper and lower cupboards, equipped with a central island, a sink, gas stove, extractor hood, oven. A French window onto a south-facing terrace.
- A cellar of approximately 6 m2, linoleum on the floor.
- A dining room of approximately 13.8 m2; parquet flooring, a French window opening onto the south side terrace.
- A living room of approximately 36 m2, parquet flooring, 2 French windows.