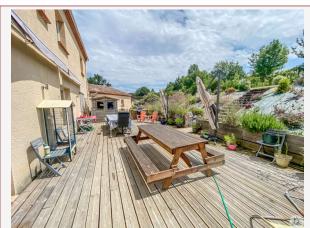

A house with a living area of approximately 192 m2 with two habitable annexes, a garden of approximately 5000 m2 with a lovely view. Quiet but not isolated.

192 m<sup>2</sup> living

5 257 m<sup>2</sup>

- Villeréal -17 place de la Halle 47210 Villeréal

## • Description ref n°7178 •

A house built in the 2000s with a living area of approximately 192 m2, including:

- A veranda of approximately 16.3 m2, linoleum on wooden panel.
- A separate toilet/laundry room of approximately 2.9 m2, linoleum flooring.
- An entrance hall of approximately 17.2 m2
- A kitchen of approximately 33.3 m2, tiled floor, fitted with upper and lower cupboards, equipped with a central island, a sink, gas stove, extractor hood, oven. A French window onto a south-facing terrace.
- A cellar of approximately 6 m2, linoleum on the floor.
- A dining room of approximately 13.8 m2; parquet flooring, a French window opening onto the south side terrace.
- A living room of approximately 36 m2, parquet flooring, 2 French windows.