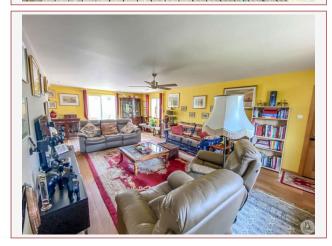

## • Description ref n°7178 •

A house built in the 2000s with a living area of approximately 192 m2, including:

- A veranda of approximately 16.3 m2, linoleum on wooden panel.
- A separate toilet/laundry room of approximately 2.9 m2, linoleum flooring.
- An entrance hall of approximately 17.2 m2
- A kitchen of approximately 33.3 m2, tiled floor, fitted with upper and lower cupboards, equipped with a central island, a sink, gas stove, extractor hood, oven. A French window onto a south-facing terrace.
- A cellar of approximately 6 m2, linoleum on the floor.
- A dining room of approximately 13.8 m2; parquet flooring, a French window opening onto the south side terrace.
- A living room of approximately 36 m2, parquet flooring, 2 French windows.