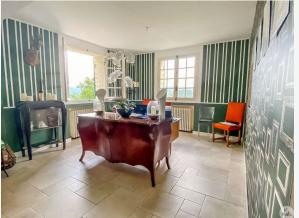

### • Description ref n°7191 •

House built in 1975, spacious and renovated, entirely on basement composed of:

a welcoming hall, kitchen open to dining room, living room with fireplace.

Upstairs: 5 comfortable bedrooms with private bathroom.