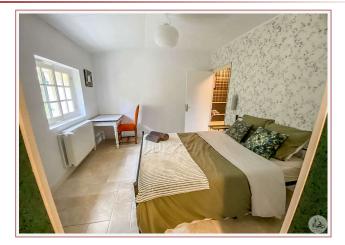

### • Description ref n°7191 •

House built in 1975, spacious and renovated, entirely on basement composed of:

a welcoming hall, kitchen open to dining room, living room with fireplace.

Upstairs: 5 comfortable bedrooms with private bathroom.