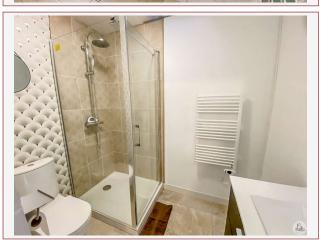

### • Description ref n°7191 •

House built in 1975, spacious and renovated, entirely on basement composed of:

a welcoming hall, kitchen open to dining room, living room with fireplace.

Upstairs: 5 comfortable bedrooms with private bathroom.