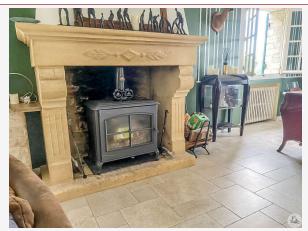

### • Description ref n°7191 •

House built in 1975, spacious and renovated, entirely on basement composed of:

a welcoming hall, kitchen open to dining room, living room with fireplace.

Upstairs: 5 comfortable bedrooms with private bathroom.