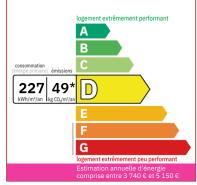

#### DETAILS

Land surface: 17780 m<sup>2</sup> Number of bedrooms: 5 Number of levels: 1 Type of heating: Fuel oil Drainage/sewage: Septic tank

Swimming pool: No Ground floor living: No Work needed: Finitions / Décoration Fireplace: Yes open hearth Built: Not specified

Plenty of storage space to optimize space. Oil central heating.

Single glazed windows.

Huge basement offering multiple possibilities for development and storage.

Strong points: 90  $\mbox{m}^2$  garage that can accommodate 3 cars