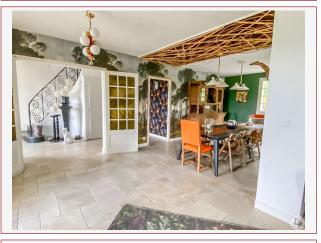

### • Description ref n°7191 •

House built in 1975, spacious and renovated, entirely on basement composed of:

a welcoming hall, kitchen open to dining room, living room with fireplace.

Upstairs: 5 comfortable bedrooms with private bathroom.