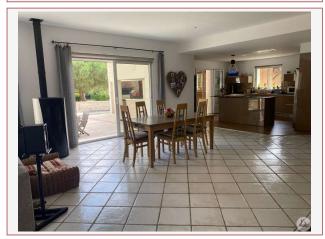

### • Description ref n°7206 •

This property offers a peaceful and comfortable living environment, with modern amenities and large spaces, both inside and outside. Don't miss the opportunity to discover this house which includes: a kitchen open to the dining room and two living rooms, ideal for entertaining, a living room of 23 m², an office (or bedroom) of 9 m². Two cellars of 9 m² each for maximum storage.