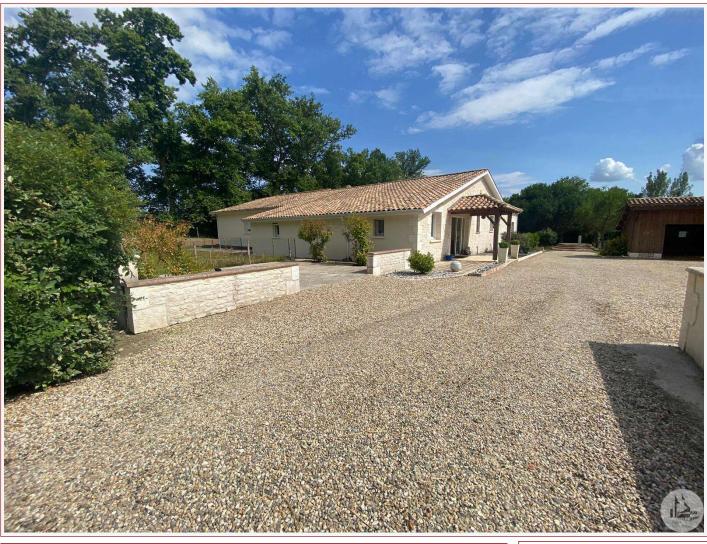

Work needed: Finitions / Décoration

Fireplace: No

**Built:** Not specified

5 minutes from the shops, discover this magnificent single-storey house of 240 m2, built in 2008, offering an exceptional living environment on a vast plot of 9,300 m<sup>2</sup>. Generous spaces and quality services.

240 m<sup>2</sup> living

9 300 m<sup>2</sup>

- Villeréal -17 place de la Halle 47210 Villeréal

Tel: 05 53 36 08 27 villereal@valadie-immobilier.com

Price fees included

577 500 €

Agency fees: 5 % VAT included\*
Price without fees: 550 000 €

### • Description ref n°7206 •

This property offers a peaceful and comfortable living environment, with modern amenities and large spaces, both inside and outside. Don't miss the opportunity to discover this house which includes: a kitchen open to the dining room and two living rooms, ideal for entertaining, a living room of 23 m², an office (or bedroom) of 9 m². Two cellars of 9 m² each for maximum storage.

Separate toilet.

Four bedrooms including a master suite with bathroom (shower, bathtub and double sink) and a bathroom.

Exterior:

30 m<sup>2</sup> box that can be used for storage.

Carport for two vehicles.