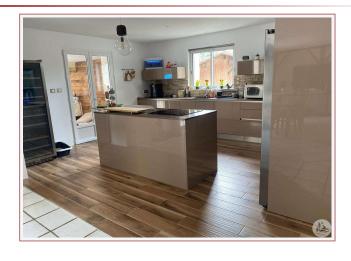

### • Description ref n°7206 •

This property offers a peaceful and comfortable living environment, with modern amenities and large spaces, both inside and outside. Don't miss the opportunity to discover this house which includes: a kitchen open to the dining room and two living rooms, ideal for entertaining, a living room of 23 m², an office (or bedroom) of 9 m². Two cellars of 9 m² each for maximum storage.