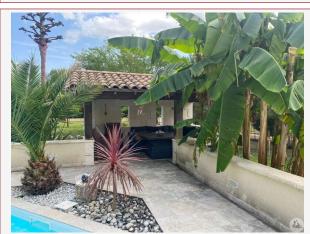

#### **DETAILS**

Land surface: 9300 m<sup>2</sup>

Number of bedrooms: 5

Number of levels: 0

Type of heating: chauffage au sol électrique et poêle à granulés.

Drainage/sewage: Septic tank

Swimming pool: Yes

Ground floor living: Yes

Three garages with a total capacity of four vehicles (130 m<sup>2</sup>)

L-shaped salt pool, perfect for hot summer days.

Summer lounge

Jacuzzi for moments of relaxation.