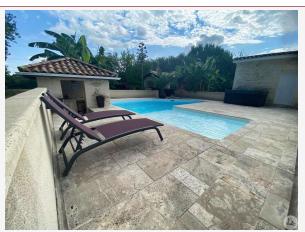

Three garages with a total capacity of four vehicles (130 m<sup>2</sup>)

L-shaped salt pool, perfect for hot summer days.

Summer lounge

Jacuzzi for moments of relaxation.