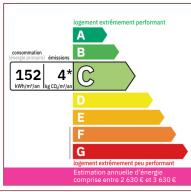

#### Equipment:

Electric underfloor heating and pellet stove.

Double glazing with recent Somfy solar PVC closures.

Two recent cumulus tanks of 300 liters each, dedicated respectively to the kitchen and the bathroom.