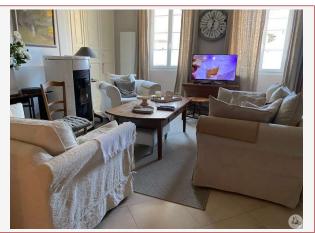

## • Description ref n°7218 •

Superb town house tastefully renovated, with approximately 177 m<sup>2</sup> of living space, including: On the ground floor: entrance hall: 12 m<sup>2</sup>, living room: 48 m<sup>2</sup>, kitchen, utility room: 5 m<sup>2</sup>, bathroom bathroom with toilet: 6 m<sup>2</sup>, laundry room, cellar and attic (which can be converted): approximately 35 m<sup>2</sup> additional.