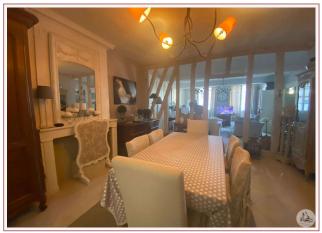

## • Description ref n°7218 •

Superb town house tastefully renovated, with approximately 177 m<sup>2</sup> of living space, including: On the ground floor: entrance hall: 12 m<sup>2</sup>, living room: 48 m<sup>2</sup>, kitchen, utility room: 5 m<sup>2</sup>, bathroom bathroom with toilet: 6 m<sup>2</sup>, laundry room, cellar and attic (which can be converted): approximately 35 m<sup>2</sup> additional.