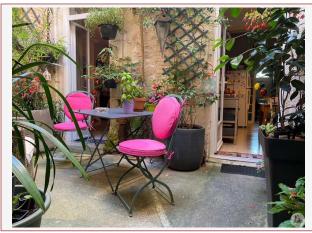

This carefully renovated town house offers large living spaces, modern comfort with recent equipment, and a unique charm thanks to its cob partitions. The 12 m² patio and the 25 m² garage complete this exceptional property. Possibility

Separate toilets

Upstairs: 4 bedrooms (9; 13; 23 and 13 m2, one with

private bathroom.

Patio: 12 m<sup>2</sup>

Attic: 78 m<sup>2</sup>

Area to be fitted out): 35 m<sup>2</sup>

Equipment and characteristics: pellet stove (installed in 2018) Recent electric radiators. Double glazing. Everything in the sewer.