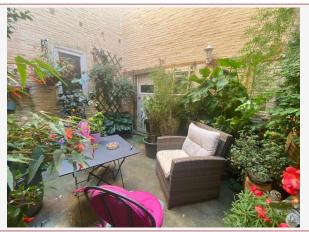

This carefully renovated town house offers large living spaces, modern comfort with recent equipment, and a unique charm thanks to its cob partitions. The 12 m² patio and the 25 m² garage complete this exceptional property. Possibility

Separate toilets

Upstairs: 4 bedrooms (9; 13; 23 and 13 m2, one with

private bathroom.

Patio: 12 m<sup>2</sup>

Attic: 78 m<sup>2</sup>

Area to be fitted out): 35 m<sup>2</sup>

Equipment and characteristics: pellet stove (installed in 2018) Recent electric radiators. Double glazing. Everything in the sewer.