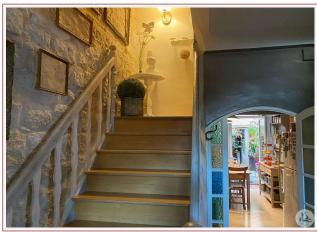

## • Description ref n°7218 •

Superb town house tastefully renovated, with approximately 177 m<sup>2</sup> of living space, including: On the ground floor: entrance hall: 12 m<sup>2</sup>, living room: 48 m<sup>2</sup>, kitchen, utility room: 5 m<sup>2</sup>, bathroom bathroom with toilet: 6 m<sup>2</sup>, laundry room, cellar and attic (which can be converted): approximately 35 m<sup>2</sup> additional.