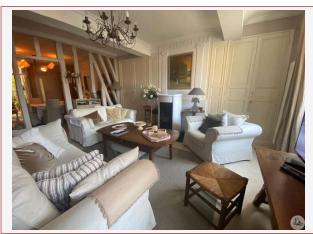

## • Description ref n°7218 •

Superb town house tastefully renovated, with approximately 177 m<sup>2</sup> of living space, including: On the ground floor: entrance hall: 12 m<sup>2</sup>, living room: 48 m<sup>2</sup>, kitchen, utility room: 5 m<sup>2</sup>, bathroom bathroom with toilet: 6 m<sup>2</sup>, laundry room, cellar and attic (which can be converted): approximately 35 m<sup>2</sup> additional.