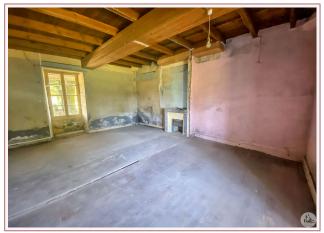

## • Description ref n°7228 •

First dwelling composed of an old living room of 30 m<sup>2</sup> with fireplace, a second room of approximately 20 m<sup>2</sup> with superb terracotta tiles, shower w.c.

A large attic that can be converted, offering many possibilities for development (mansard roof)

Second dwelling offering 2 large rooms, ideal for creating additional bedrooms, an office or a workshop Between the 2 dwellings: old stables.