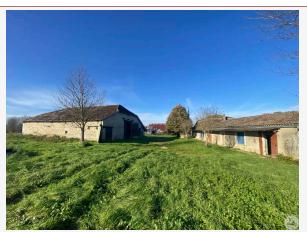

Outbuildings: Large barn of 400 m<sup>2</sup>: New roof, in good general condition

Metal construction of 100 m<sup>2</sup>: Perfect for storage or an additional workshop.

Land: 1.3 hectares of land, with 2 wells, for agricultural or leisure projects