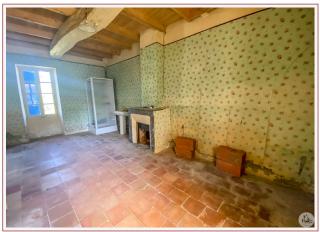

## • Description ref n°7228 •

First dwelling composed of an old living room of 30 m<sup>2</sup> with fireplace, a second room of approximately 20 m<sup>2</sup> with superb terracotta tiles, shower w.c.