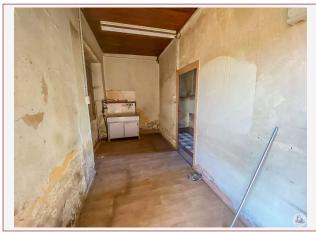

A large attic that can be converted, offering many possibilities for development (mansard roof)

Second dwelling offering 2 large rooms, ideal for creating additional bedrooms, an office or a workshop Between the 2 dwellings: old stables.