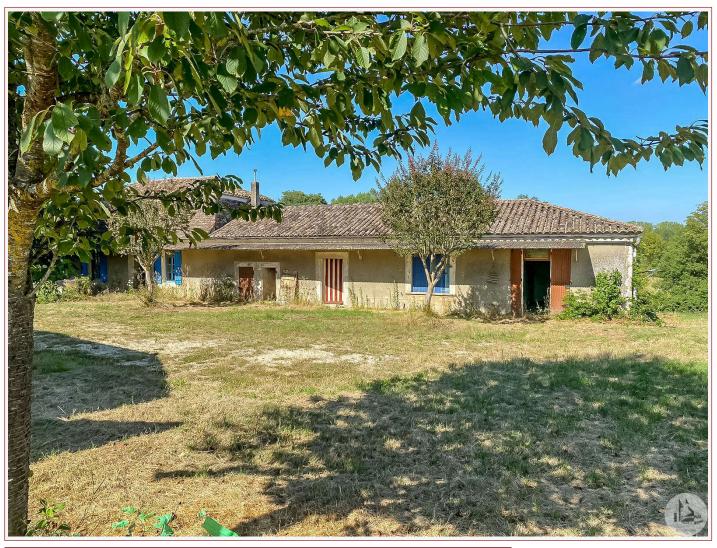

Logement énergivore

Discover this charming character farmhouse to renovate, offering unique potential for lovers of the countryside, wide open spaces and beautiful views. Located 5 minutes from the shops, on a plot of 1.3 hectares, this property to

## • Description ref n°7228 •

First dwelling composed of an old living room of 30 m<sup>2</sup> with fireplace, a second room of approximately 20 m<sup>2</sup> with superb terracotta tiles, shower w.c.

A large attic that can be converted, offering many possibilities for development (mansard roof)

Second dwelling offering 2 large rooms, ideal for creating additional bedrooms, an office or a workshop Between the 2 dwellings: old stables.