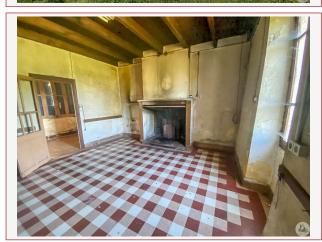

## • Description ref n°7228 •

First dwelling composed of an old living room of 30 m<sup>2</sup> with fireplace, a second room of approximately 20 m<sup>2</sup> with superb terracotta tiles, shower w.c.