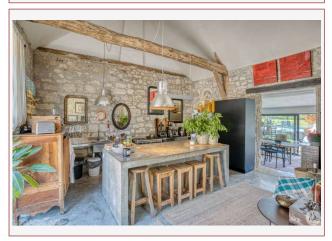

The house comprises on the ground floor :

A spacious 45 m 2 kitchen/ sitting room, polished concrete floor and exposed beams.

leading to the dining room ( 5 X 3.5m) with sliding doors leading onto the pool area. This room has tiled floors and benefits from a woodburning stove. Office /larder 9 m 2