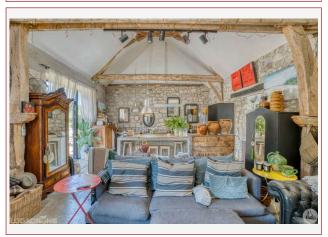

The house comprises on the ground floor :

A spacious 45 m 2 kitchen/ sitting room, polished concrete floor and exposed beams.

leading to the dining room ( 5 X 3.5m) with sliding doors leading onto the pool area. This room has tiled floors and benefits from a woodburning stove. Office /larder 9 m 2

Tv room/snug (4.3 X 3.3m) with wood burning stove, polished concrete floors Large entrance hall (5.7 X 3.5m) tiled floors Laundry area (2.9 x 2.1m) Shower room (2.2 x 1.8 m) with shower, washbasin, WC