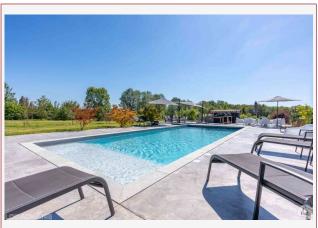

Magnific Perigourdine longere of 4 bedrooms with 4 stylish studio apartments. Large barn partially converted, heated swimming pool. Beautifully restored

28 703 m<sup>2</sup>

Non-binding document

- Issigeac -Grand Rue 24560 Issigeac Tel : 05 53 58 68 26 issigeac@valadie-immobilier.com Price fees included 884 000 €

## • Description ref n°7232 •

Charming stone perigourdine property situated close to the charming medieval village of Issigeac. Peaceful and bucolic setting.

2,8 hectares of land, 4 bedrooms in the main house, 4 exquisite studio guest accommodation, partially renovated large barn, heated swimming pool, the property is tastefully renovated. Gorgeous !