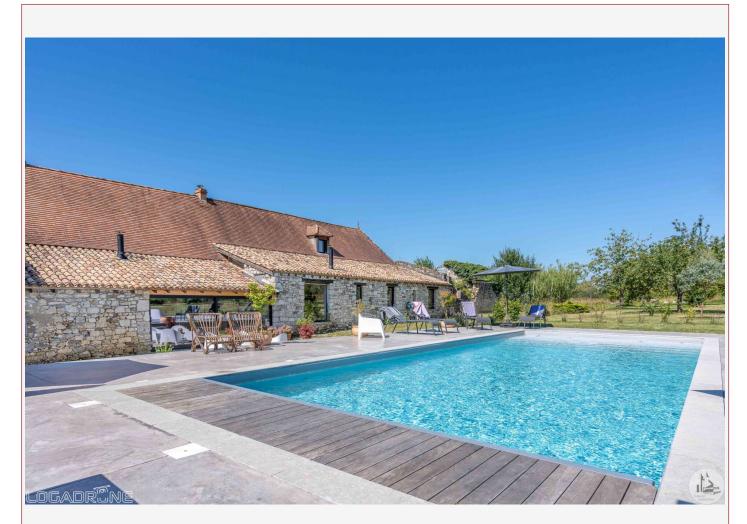

Magnific Perigourdine longere of 4 bedrooms with 4 stylish studio apartments. Large barn partially converted, heated swimming pool. Beautifully restored

28 703 m<sup>2</sup>

Non-binding document

- Issigeac -Grand Rue 24560 Issigeac Tel : 05 53 58 68 26 issigeac@valadie-immobilier.com Price fees included 884 000 €

## • Description ref n°7232 •

Charming stone perigourdine property situated close to the charming medieval village of Issigeac. Peaceful and bucolic setting.

2,8 hectares of land, 4 bedrooms in the main house, 4 exquisite studio guest accommodation, partially renovated large barn, heated swimming pool, the property is tastefully renovated. Gorgeous !