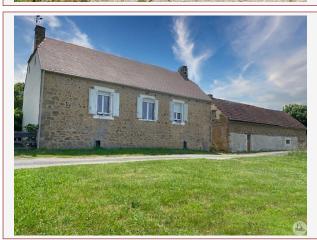

# Agence Immobilière Valadié

Professionnels de la transaction immobilière depuis 1960

Ref: 7238

• House - Sarlat-la-Canéda •

Work needed: Second work

Fireplace: No

**Built:** Not specified

5 minutes from Sarlat, property comprising a 100 m² house, a barn of approximately 85 m² with a 38 m² apartment, a 165 m² barn on the ground, a 250 m² storage building, agricultural land (organic) of approximately 11

#### House:

Garden level: An entrance 6.70 m<sup>2</sup>, laundry room 10 m<sup>2</sup>, a toilet, a living room lounge/dining room/kitchen of approximately 48 m<sup>2</sup>, a bedroom of 20 m<sup>2</sup> with bathroom (shower and bathtub).