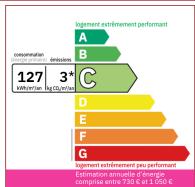

### **DETAILS**

Land surface: 112097 m<sup>2</sup>

Number of bedrooms: 3

Number of levels: 1

Type of heating: Climatisation reversible

**Drainage/sewage:** Septic tank

Swimming pool: No

Ground floor living: No

141 m<sup>2</sup> living

112 097 m<sup>2</sup>

- Sarlat -

22 Avenue Thiers 24200 Sarlat-la-Canéda

Tel: 05 53 28 94 22 sarlat@valadie-immobilier.com

Price fees included

438 900 €

Agency fees: 5 % VAT included\* Price without fees: 418 000 €