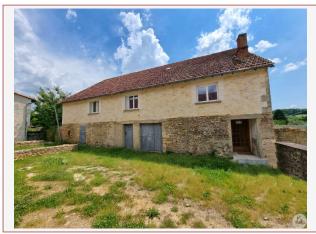

## Outbuildings:

Barn 1: Approximately 85 m<sup>2</sup> of usable floor space on 2 levels, with an existing apartment of 35 m<sup>2</sup>, composed on the garden level of a living room of 18.50 m<sup>2</sup> lounge/dining room/kitchen, a shower room with toilet, and an attic bedroom upstairs of approximately 15 m<sup>2</sup>.

Barns 2: Approximately 165 m<sup>2</sup> of usable floor space on 2 levels (apartment to be finished on the 2nd level)

Agricultural shed/shelter of approximately 250 m² of floor space, partly enclosed.