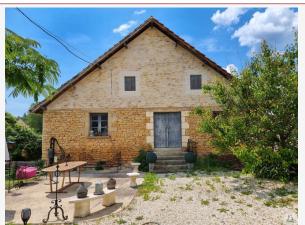

## Outbuildings:

Barn 1: Approximately 85 m<sup>2</sup> of usable floor space on 2 levels, with an existing apartment of 35 m<sup>2</sup>, composed on the garden level of a living room of 18.50 m<sup>2</sup> lounge/dining room/kitchen, a shower room with toilet, and an attic bedroom upstairs of approximately 15 m<sup>2</sup>.

Barns 2: Approximately 165 m<sup>2</sup> of usable floor space on 2 levels (apartment to be finished on the 2nd level)

Agricultural shed/shelter of approximately 250 m² of floor space, partly enclosed.