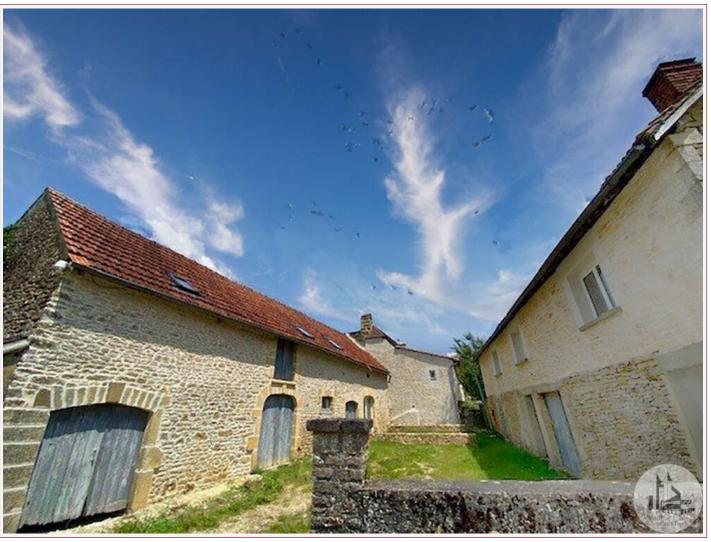

Work needed: Second work

Fireplace: No

**Built:** Not specified

5 minutes from Sarlat, property comprising a 100 m² house, a barn of approximately 85 m² with a 38 m² apartment, a 165 m² barn on the ground, a 250 m² storage building, agricultural land (organic) of approximately 11

## Outbuildings:

Barn 1: Approximately 85 m<sup>2</sup> of usable floor space on 2 levels, with an existing apartment of 35 m<sup>2</sup>, composed on the garden level of a living room of 18.50 m<sup>2</sup> lounge/dining room/kitchen, a shower room with toilet, and an attic bedroom upstairs of approximately 15 m<sup>2</sup>.

Barns 2: Approximately 165 m<sup>2</sup> of usable floor space on 2 levels (apartment to be finished on the 2nd level)

Agricultural shed/shelter of approximately 250 m² of floor space, partly enclosed.