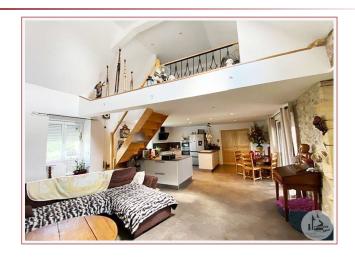

#### House:

Garden level: An entrance 6.70 m<sup>2</sup>, laundry room 10 m<sup>2</sup>, a toilet, a living room lounge/dining room/kitchen of approximately 48 m<sup>2</sup>, a bedroom of 20 m<sup>2</sup> with bathroom (shower and bathtub).

Upstairs: A bedroom on a large mezzanine of approximately 17 m<sup>2</sup>.

- Double glazing
- electric roller shutters
- Heating insert fireplace.
- Reversible air conditioning