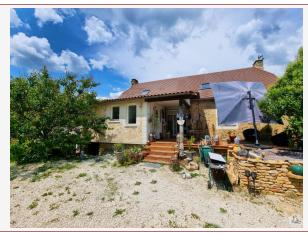

#### House:

Garden level: An entrance 6.70 m<sup>2</sup>, laundry room 10 m<sup>2</sup>, a toilet, a living room lounge/dining room/kitchen of approximately 48 m<sup>2</sup>, a bedroom of 20 m<sup>2</sup> with bathroom (shower and bathtub).

Upstairs: A bedroom on a large mezzanine of approximately 17 m<sup>2</sup>.

- Double glazing
- electric roller shutters
- Heating insert fireplace.
- Reversible air conditioning