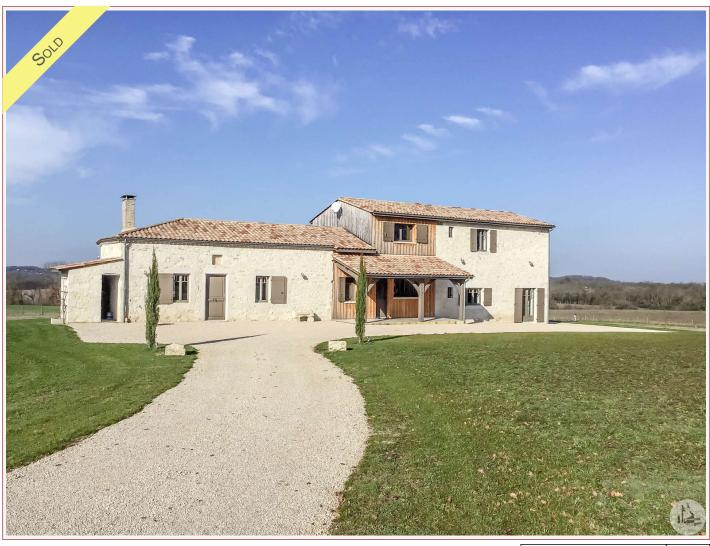

Work needed: No work

Fireplace: Yes open hearth

**Built:** Not specified

Former barn entirely restored to a high standard, beautiful volumes 188 m2 habitable, more than 2 hectares of enclosed land, well, electric gate, 3 km from Issigeac.

## • Description ref n°7242 •

Stone house and wooden cladding located within its enclosed grounds, open view of the surrounding countryside including:

- an entrance to the living room-dining room of approx. 47m2 bright with open fireplace,
- -a Comera equipped kitchen with low units, gas hob, extractor, oven and dishwasher, a sink, area 24.20M2, sliding door leading to the east terrace.
- a dessert lobby:
- -2 bedrooms of 11.7m2, one with French window on the west facade, beautiful view of the countryside,
- a guest toilet,
- a bathroom with walk-in shower, vanity unit, heated towel rail of approx. 4.47m2.

A tailor-made staircase serves the first floor:

-a parental suite of approx 44m2 including a bedroom opening onto the bathroom with shower and bath, a separate toilet, a dressing room that can be a bedroom, a balcony with an open view.

A 24m2 dressing room that can be used as a bedroom.

- -Two terraces of approx 14 and 30 m2 facing west and east, a garage, a guinguette, -a well.
- Enclosed land with electric gate.

Travertine on the ground in the DRC