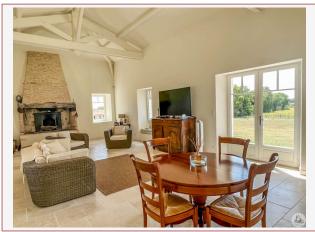

## • Description ref n°7242 •

Stone house and wooden cladding located within its enclosed grounds, open view of the surrounding countryside including:

- an entrance to the living room-dining room of approx. 47m2 bright with open fireplace,
- -a Comera equipped kitchen with low units, gas hob, extractor, oven and dishwasher, a sink, area 24.20M2, sliding door leading to the east terrace.
- a dessert lobby:
- -2 bedrooms of 11.7m2, one with French window on the west facade, beautiful view of the countryside,
- a guest toilet,
- a bathroom with walk-in shower, vanity unit, heated towel rail of approx. 4.47m2.