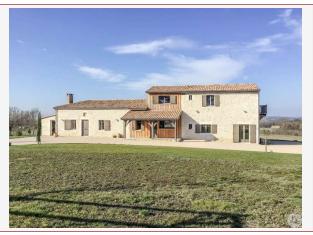

Work needed: No work

Fireplace: Yes open hearth

**Built:** Not specified

Former barn entirely restored to a high standard, beautiful volumes 188 m2 habitable, more than 2 hectares of enclosed land, well, electric gate, 3 km from Issigeac.

## • Description ref n°7242 •

Stone house and wooden cladding located within its enclosed grounds, open view of the surrounding countryside including:

- an entrance to the living room-dining room of approx. 47m2 bright with open fireplace,
- -a Comera equipped kitchen with low units, gas hob, extractor, oven and dishwasher, a sink, area 24.20M2, sliding door leading to the east terrace.
- a dessert lobby:
- -2 bedrooms of 11.7m2, one with French window on the west facade, beautiful view of the countryside,
- a guest toilet,
- a bathroom with walk-in shower, vanity unit, heated towel rail of approx. 4.47m2.