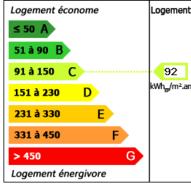

Underfloor heating by condensing boiler on the ground floor

Reversible air conditioning in the parental suite and electric heating in the dressing room.

Property tax: €905