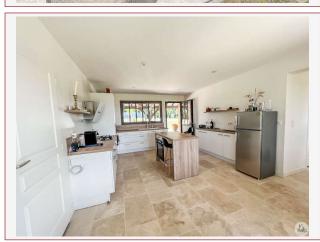

## • Description ref n°7242 •

Stone house and wooden cladding located within its enclosed grounds, open view of the surrounding countryside including:

- an entrance to the living room-dining room of approx. 47m2 bright with open fireplace,
- -a Comera equipped kitchen with low units, gas hob, extractor, oven and dishwasher, a sink, area 24.20M2, sliding door leading to the east terrace.
- a dessert lobby:
- -2 bedrooms of 11.7m2, one with French window on the west facade, beautiful view of the countryside,
- a guest toilet,
- a bathroom with walk-in shower, vanity unit, heated towel rail of approx. 4.47m2.