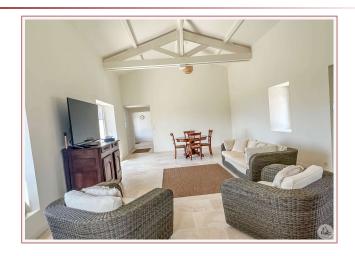

## • Description ref n°7242 •

Stone house and wooden cladding located within its enclosed grounds, open view of the surrounding countryside including:

- an entrance to the living room-dining room of approx. 47m2 bright with open fireplace,
- -a Comera equipped kitchen with low units, gas hob, extractor, oven and dishwasher, a sink, area 24.20M2, sliding door leading to the east terrace.
- a dessert lobby:
- -2 bedrooms of 11.7m2, one with French window on the west facade, beautiful view of the countryside,
- a guest toilet,
- a bathroom with walk-in shower, vanity unit, heated towel rail of approx. 4.47m2.