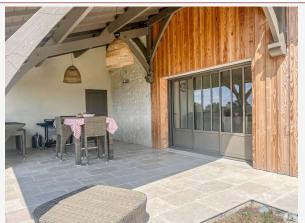

Work needed: No work

Fireplace: Yes open hearth

**Built:** Not specified

Former barn entirely restored to a high standard, beautiful volumes 188 m2 habitable, more than 2 hectares of enclosed land, well, electric gate, 3 km from Issigeac.

A 24m2 dressing room that can be used as a bedroom.

- -Two terraces of approx 14 and 30 m2 facing west and east, a garage, a guinguette, -a well.
- Enclosed land with electric gate.

Travertine on the ground in the DRC