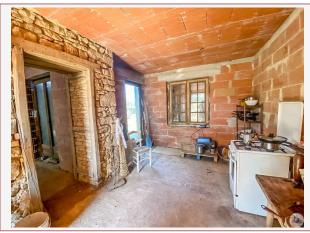

## • Description ref n°7252 •

Beautiful stone barn composed of: on the ground floor: a spacious kitchen of  $18 \text{ m}^2$ , large living room of  $50 \text{ m}^2$ , bathroom of  $6 \text{ m}^2$ , comfortable bedroom of  $15 \text{ m}^2$ .

Upstairs: possibility of converting 3 bedrooms.

Strong points: Roof in good condition, no major work required at this level.

The arrival of water and electricity is already planned in front of the house.