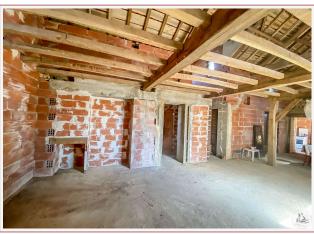

231 à 330 E

331 à 450 F

Logement énergivore

Discover this beautiful stone barn, offering exceptional potential to create the home of your dreams. With an existing surface area of 100 m² and the possibility of extending up to 150 m² after works, this property is a blank canvas

## • Description ref n°7252 •

Beautiful stone barn composed of: on the ground floor: a spacious kitchen of  $18 \text{ m}^2$ , large living room of  $50 \text{ m}^2$ , bathroom of  $6 \text{ m}^2$ , comfortable bedroom of  $15 \text{ m}^2$ .

Upstairs: possibility of converting 3 bedrooms.

Strong points: Roof in good condition, no major work required at this level.

The arrival of water and electricity is already planned in front of the house.