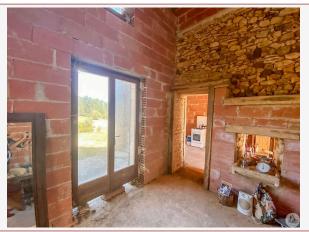

## • Description ref n°7252 •

Beautiful stone barn composed of: on the ground floor: a spacious kitchen of  $18 \text{ m}^2$ , large living room of  $50 \text{ m}^2$ , bathroom of  $6 \text{ m}^2$ , comfortable bedroom of  $15 \text{ m}^2$ .

Upstairs: possibility of converting 3 bedrooms.

Strong points: Roof in good condition, no major work required at this level.

The arrival of water and electricity is already planned in front of the house.