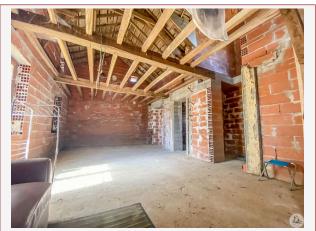

## • Description ref n°7252 •

Beautiful stone barn composed of: on the ground floor: a spacious kitchen of  $18 \text{ m}^2$ , large living room of  $50 \text{ m}^2$ , bathroom of  $6 \text{ m}^2$ , comfortable bedroom of  $15 \text{ m}^2$ .

Upstairs: possibility of converting 3 bedrooms.

Strong points: Roof in good condition, no major work required at this level.

The arrival of water and electricity is already planned in front of the house.