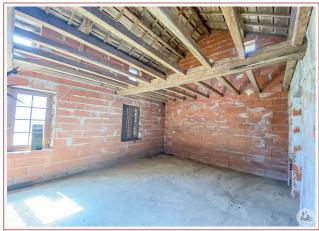

Upstairs: possibility of converting 3 bedrooms.

Strong points: Roof in good condition, no major work required at this level.

The arrival of water and electricity is already planned in front of the house.