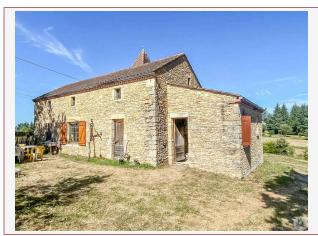

231 à 330 E

331 à 450 F

Logement énergivore

Discover this beautiful stone barn, offering exceptional potential to create the home of your dreams. With an existing surface area of 100 m² and the possibility of extending up to 150 m² after works, this property is a blank canvas

## • Description ref n°7252 •

Beautiful stone barn composed of: on the ground floor: a spacious kitchen of  $18 \text{ m}^2$ , large living room of  $50 \text{ m}^2$ , bathroom of  $6 \text{ m}^2$ , comfortable bedroom of  $15 \text{ m}^2$ .