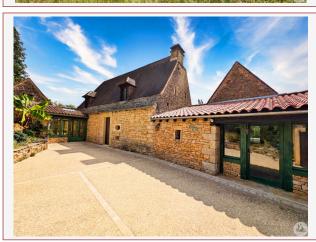

## • Description ref n°7255 •

Character house composed on the ground floor:

Entrance of 12.9 m<sup>2</sup>, a living room of 65 m<sup>2</sup> with open kitchen and wood stove, hallway in veranda of 20 m<sup>2</sup>, bedroom of 16 m<sup>2</sup> with mezzanine of 9 m<sup>2</sup>, and its shower room with wc, hallway opening onto a shower room of 5 m<sup>2</sup> with wc, large bedroom of 53.9 m<sup>2</sup>.

Double glazed joinery - oil central heating with Wiessmann boiler - electric hot water tank - Roof redone in 2015 - Individual sanitation

Double garage of 40 m<sup>2</sup> with automated doors. Adjoining land of 7339 m<sup>2</sup>.