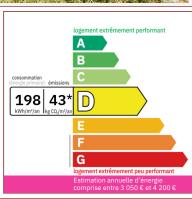

## **DETAILS**

Land surface: 11191 m<sup>2</sup>

Number of bedrooms: 4

Number of levels: 1

Type of heating: Fuel oil

**Drainage/sewage:** Septic tank

Swimming pool: No

Ground floor living: No