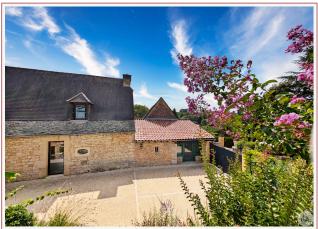

Work needed: Finitions / Décoration

Fireplace: Yes closed hearth

**Built:** 1788

7 km from Sarlat, in a charming village of character, stone house of 238 m<sup>2</sup>, beautiful living room of 65 m<sup>2</sup> with open kitchen, 4 bedrooms, 3 bathrooms, Double independent garage on wooded land of 7339 m<sup>2</sup>.

## • Description ref n°7255 •

Character house composed on the ground floor:

Entrance of 12.9 m<sup>2</sup>, a living room of 65 m<sup>2</sup> with open kitchen and wood stove, hallway in veranda of 20 m<sup>2</sup>, bedroom of 16 m<sup>2</sup> with mezzanine of 9 m<sup>2</sup>, and its shower room with wc, hallway opening onto a shower room of 5 m<sup>2</sup> with wc, large bedroom of 53.9 m<sup>2</sup>.