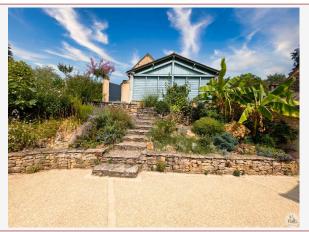

Work needed: Finitions / Décoration

Fireplace: Yes closed hearth

**Built:** 1788

7 km from Sarlat, in a charming village of character, stone house of 238 m<sup>2</sup>, beautiful living room of 65 m<sup>2</sup> with open kitchen, 4 bedrooms, 3 bathrooms, Double independent garage on wooded land of 7339 m<sup>2</sup>.

Double glazed joinery - oil central heating with Wiessmann boiler - electric hot water tank - Roof redone in 2015 - Individual sanitation

Double garage of 40 m<sup>2</sup> with automated doors. Adjoining land of 7339 m<sup>2</sup>.