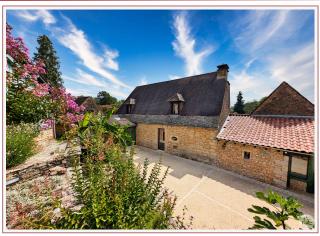

Work needed: Finitions / Décoration

Fireplace: Yes closed hearth

**Built:** 1788

7 km from Sarlat, in a charming village of character, stone house of 238 m<sup>2</sup>, beautiful living room of 65 m<sup>2</sup> with open kitchen, 4 bedrooms, 3 bathrooms, Double independent garage on wooded land of 7339 m<sup>2</sup>.

## • Description ref n°7255 •

Character house composed on the ground floor:

Entrance of 12.9 m<sup>2</sup>, a living room of 65 m<sup>2</sup> with open kitchen and wood stove, hallway in veranda of 20 m<sup>2</sup>, bedroom of 16 m<sup>2</sup> with mezzanine of 9 m<sup>2</sup>, and its shower room with wc, hallway opening onto a shower room of 5 m<sup>2</sup> with wc, large bedroom of 53.9 m<sup>2</sup>.