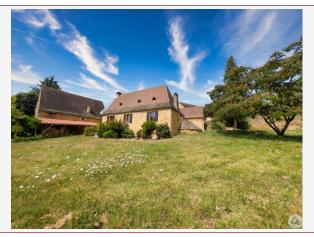

Work needed: Finitions / Décoration

Fireplace: Yes closed hearth

**Built:** 1788

7 km from Sarlat, in a charming village of character, stone house of 238 m<sup>2</sup>, beautiful living room of 65 m<sup>2</sup> with open kitchen, 4 bedrooms, 3 bathrooms, Double independent garage on wooded land of 7339 m<sup>2</sup>.

## • Description ref n°7255 •

Character house composed on the ground floor:

Entrance of 12.9 m<sup>2</sup>, a living room of 65 m<sup>2</sup> with open kitchen and wood stove, hallway in veranda of 20 m<sup>2</sup>, bedroom of 16 m<sup>2</sup> with mezzanine of 9 m<sup>2</sup>, and its shower room with wc, hallway opening onto a shower room of 5 m<sup>2</sup> with wc, large bedroom of 53.9 m<sup>2</sup>.