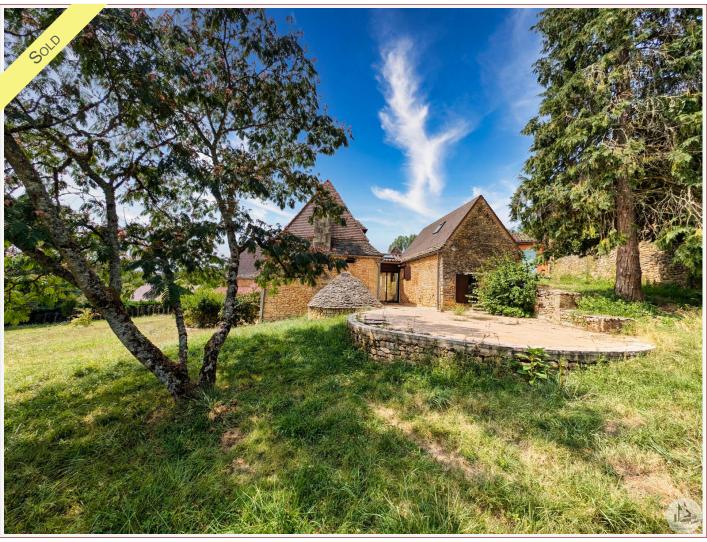

Work needed: Finitions / Décoration

Fireplace: Yes closed hearth

**Built:** 1788

7 km from Sarlat, in a charming village of character, stone house of 238 m<sup>2</sup>, beautiful living room of 65 m<sup>2</sup> with open kitchen, 4 bedrooms, 3 bathrooms, Double independent garage on wooded land of 7339 m<sup>2</sup>.

## • Description ref n°7255 •

Character house composed on the ground floor:

Entrance of 12.9 m<sup>2</sup>, a living room of 65 m<sup>2</sup> with open kitchen and wood stove, hallway in veranda of 20 m<sup>2</sup>, bedroom of 16 m<sup>2</sup> with mezzanine of 9 m<sup>2</sup>, and its shower room with wc, hallway opening onto a shower room of 5 m<sup>2</sup> with wc, large bedroom of 53.9 m<sup>2</sup>.

Double glazed joinery - oil central heating with Wiessmann boiler - electric hot water tank - Roof redone in 2015 - Individual sanitation

Double garage of 40 m<sup>2</sup> with automated doors. Adjoining land of 7339 m<sup>2</sup>.