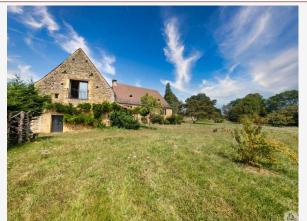

Work needed: Finitions / Décoration

Fireplace: Yes closed hearth

**Built:** 1788

7 km from Sarlat, in a charming village of character, stone house of 238 m<sup>2</sup>, beautiful living room of 65 m<sup>2</sup> with open kitchen, 4 bedrooms, 3 bathrooms, Double independent garage on wooded land of 7339 m<sup>2</sup>.

## • Description ref n°7255 •

Character house composed on the ground floor:

Entrance of 12.9 m<sup>2</sup>, a living room of 65 m<sup>2</sup> with open kitchen and wood stove, hallway in veranda of 20 m<sup>2</sup>, bedroom of 16 m<sup>2</sup> with mezzanine of 9 m<sup>2</sup>, and its shower room with wc, hallway opening onto a shower room of 5 m<sup>2</sup> with wc, large bedroom of 53.9 m<sup>2</sup>.