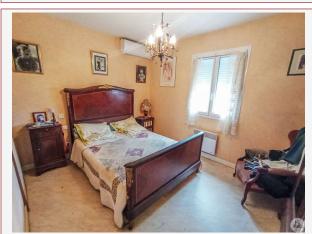

## • Description ref n°7263 •

A single-storey house built in 1989 and renovated until the 2000s, with a living area of approximately 93 m2 including:

- An entrance into a room with kitchen/living room/dining room of approximately 45 m2, tiled floor, a French window opening onto the garden. A fitted kitchen with upper and lower cupboards, extractor hood, sink.
- A living room of approximately 18.9 m2, tiled floor, a bay window.
- A storeroom of approximately 11.7 m2, also serving as a pool room.
- A distribution corridor of approximately 3.4 m2, tiled
- A shower room of approximately 3.4 m2, tiled floor, earthenware walls, a walk-in shower, a sink, a VMC, a
- A bedroom of approximately 8.4 m2, linoleum floor, cupboards.
- A separate toilet of approximately 1.5 m2, tiled floor, VMC.
- A bedroom of approximately 10.5 m2, linoleum floor, a cupboard.