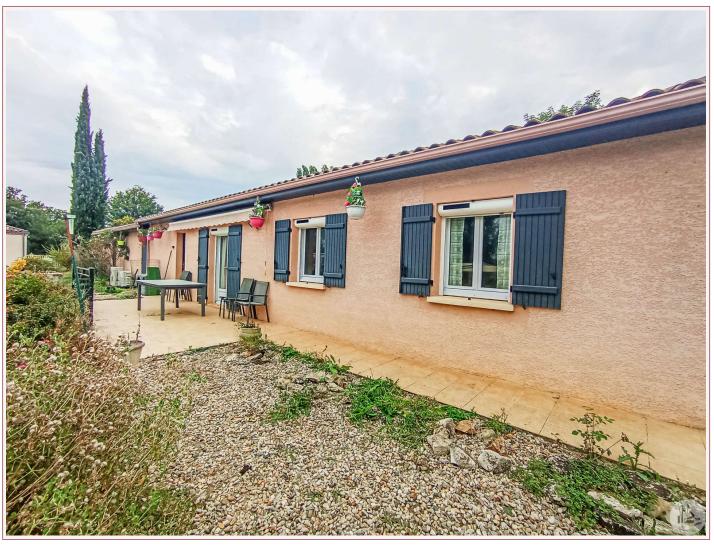

# Agence Immobilière Valadié

Professionnels de la transaction immobilière depuis 1960

Ref: 7263

• House - Villeréal •

## • Description ref n°7263 •

A single-storey house built in 1989 and renovated until the 2000s, with a living area of approximately 93 m2 including:

- An entrance into a room with kitchen/living room/dining room of approximately 45 m2, tiled floor, a French window opening onto the garden. A fitted kitchen with upper and lower cupboards, extractor hood, sink.
- A living room of approximately 18.9 m2, tiled floor, a bay window.
- A storeroom of approximately 11.7 m2, also serving as a pool room.
- A distribution corridor of approximately 3.4 m2, tiled
- A shower room of approximately 3.4 m2, tiled floor, earthenware walls, a walk-in shower, a sink, a VMC, a
- A bedroom of approximately 8.4 m2, linoleum floor, cupboards.
- A separate toilet of approximately 1.5 m2, tiled floor, VMC.
- A bedroom of approximately 10.5 m2, linoleum floor, a cupboard.

## Outside:

- A double garage of 40m2, concrete floor.
- A chlorine swimming pool with a 10X5m dome (heated by heat pump) Liner and fiitration changed in 2024,