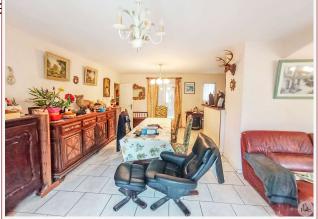

## • Description ref n°7263 •

A single-storey house built in 1989 and renovated until the 2000s, with a living area of approximately 93 m2 including:

- An entrance into a room with kitchen/living room/dining room of approximately 45 m2, tiled floor, a French window opening onto the garden. A fitted kitchen with upper and lower cupboards, extractor hood, sink.
- A living room of approximately 18.9 m2, tiled floor, a bay window.
- A storeroom of approximately 11.7 m2, also serving as a pool room.
- A distribution corridor of approximately 3.4 m2, tiled
- A shower room of approximately 3.4 m2, tiled floor, earthenware walls, a walk-in shower, a sink, a VMC, a
- A bedroom of approximately 8.4 m2, linoleum floor, cupboards.
- A separate toilet of approximately 1.5 m2, tiled floor, VMC.
- A bedroom of approximately 10.5 m2, linoleum floor, a cupboard.