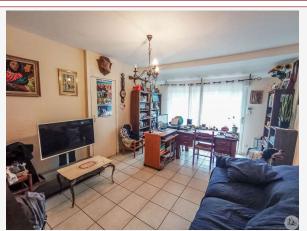

## • Description ref n°7263 •

A single-storey house built in 1989 and renovated until the 2000s, with a living area of approximately 93 m2 including:

- An entrance into a room with kitchen/living room/dining room of approximately 45 m2, tiled floor, a French window opening onto the garden. A fitted kitchen with upper and lower cupboards, extractor hood, sink.
- A living room of approximately 18.9 m2, tiled floor, a bay window.
- A storeroom of approximately 11.7 m2, also serving as a pool room.
- A distribution corridor of approximately 3.4 m2, tiled
- A shower room of approximately 3.4 m2, tiled floor, earthenware walls, a walk-in shower, a sink, a VMC, a
- A bedroom of approximately 8.4 m2, linoleum floor, cupboards.
- A separate toilet of approximately 1.5 m2, tiled floor, VMC.
- A bedroom of approximately 10.5 m2, linoleum floor, a cupboard.