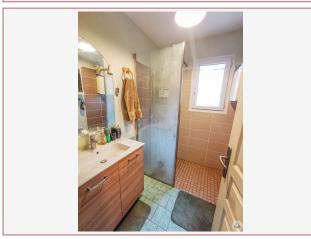

## • Description ref n°7263 •

A single-storey house built in 1989 and renovated until the 2000s, with a living area of approximately 93 m2 including:

- An entrance into a room with kitchen/living room/dining room of approximately 45 m2, tiled floor, a French window opening onto the garden. A fitted kitchen with upper and lower cupboards, extractor hood, sink.
- A living room of approximately 18.9 m2, tiled floor, a bay window.
- A storeroom of approximately 11.7 m2, also serving as a pool room.
- A distribution corridor of approximately 3.4 m2, tiled
- A shower room of approximately 3.4 m2, tiled floor, earthenware walls, a walk-in shower, a sink, a VMC, a
- A bedroom of approximately 8.4 m2, linoleum floor, cupboards.
- A separate toilet of approximately 1.5 m2, tiled floor, VMC.
- A bedroom of approximately 10.5 m2, linoleum floor, a cupboard.