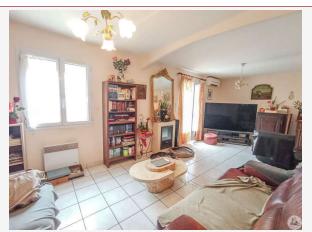

## • Description ref n°7263 •

A single-storey house built in 1989 and renovated until the 2000s, with a living area of approximately 93 m2 including:

- An entrance into a room with kitchen/living room/dining room of approximately 45 m2, tiled floor, a French window opening onto the garden. A fitted kitchen with upper and lower cupboards, extractor hood, sink.
- A living room of approximately 18.9 m2, tiled floor, a bay window.
- A storeroom of approximately 11.7 m2, also serving as a pool room.
- A distribution corridor of approximately 3.4 m2, tiled
- A shower room of approximately 3.4 m2, tiled floor, earthenware walls, a walk-in shower, a sink, a VMC, a
- A bedroom of approximately 8.4 m2, linoleum floor, cupboards.
- A separate toilet of approximately 1.5 m2, tiled floor, VMC.
- A bedroom of approximately 10.5 m2, linoleum floor, a cupboard.