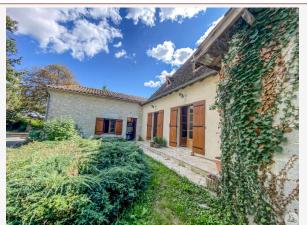

Work needed: Second work

Fireplace: Yes closed hearth

**Built:** Not specified

In a green setting, spacious country house, Perigord type, traditional, in stone with outbuildings and swimming pool. Six bedrooms and two bathrooms.

## Stone country house comprising: