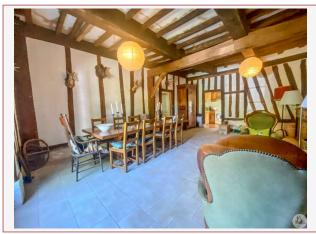

### On the ground floor:

- An entrance hall with tiled floor, cob-timbered wall (19m2)
- A large living room, lounge/dining room, with stone fireplace and wood burning stove (36m2)
- A kitchen (12.4m2) fitted with low cupboards, old stone sink, bay window overlooking the garden.
- a bedroom (10.5m2)
- a bathroom with bath-sink-towel dryer (about 3.5m)
- an independent toiletUpstairs :
- a landing (5.2m2)
- 2 bedrooms with parquet floors, exposed framework (21.7m2 and 10m2, on the ground, knowing that the bedrooms are attic;

### On the ground floor with another independent access:

- entrance (4m2)
- living room with wood stove (28.7m2)
- Distribution corridor with cupboards (approximately 8m2)
- An old plum oven used as a room with two doors giving access to the garden (about 20m2), a room which is accessed from the largest of the bedrooms.
- Three bedrooms (11.3m2/11.3m2/11.9m2)
- a bathroom with shower (4m2)
- a separate toilet.