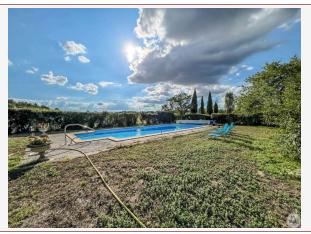

#### **DETAILS**

Land surface: 3803 m<sup>2</sup>

Number of bedrooms: 6

Number of levels: 1

Type of heating: Wood

**Drainage/sewage:** Septic tank

Swimming pool: Yes

Ground floor living: No

Work needed: Second work

Fireplace: Yes closed hearth

**Built:** Not specified

In a green setting, spacious country house, Perigord type, traditional, in stone with outbuildings and swimming pool. Six bedrooms and two bathrooms.

#### Outside:

- Stone barn outbuilding, possibility of extension (also in the attic)
- Well
- Park with swimming pool