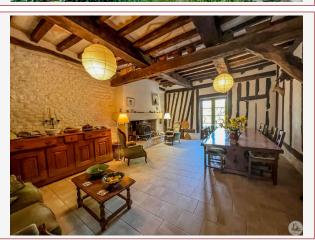

### On the ground floor:

- An entrance hall with tiled floor, cob-timbered wall (19m2)
- A large living room, lounge/dining room, with stone fireplace and wood burning stove (36m2)
- A kitchen (12.4m2) fitted with low cupboards, old stone sink, bay window overlooking the garden.
- a bedroom (10.5m2)
- a bathroom with bath-sink-towel dryer (about 3.5m)
- an independent toiletUpstairs :
- a landing (5.2m2)
- 2 bedrooms with parquet floors, exposed framework (21.7m2 and 10m2, on the ground, knowing that the bedrooms are attic;