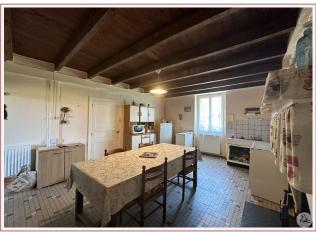

### • Description ref n°7275 •

Dwelling house comprising: entrance hall (8.2m2), kitchen/dining room with functional open fireplace - to be reopened - (21.8m2), 3 bedrooms (16.4/11.7 and 10.6m2), shower room with separate toilet (4.6m2). Cellar with stairs leading to the attic.