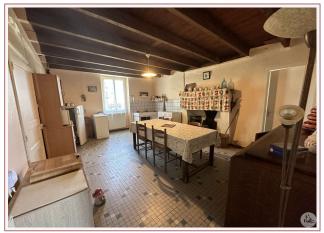

### • Description ref n°7275 •

Dwelling house comprising: entrance hall (8.2m2), kitchen/dining room with functional open fireplace - to be reopened - (21.8m2), 3 bedrooms (16.4/11.7 and 10.6m2), shower room with separate toilet (4.6m2). Cellar with stairs leading to the attic.