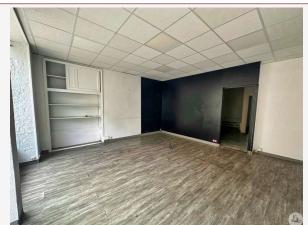

### On the ground floor:

- an empty commercial premises (26m2), tiled floor,
- room with water point (approximately 17m2) with stairs leading to the apartment,
- room with window overlooking the back with toilet, washbasin and cumulus (38m2),
- on the right, room with washbasin (there were the old bread ovens in this space 57.7m2) rear entrance door and stairs leading upstairs.
- 2 entrance doors overlooking rue du marché and on the other side rue Malbec.