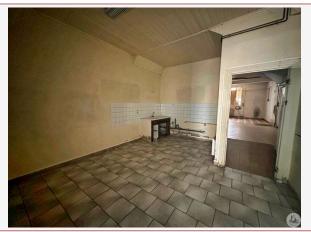

### On the ground floor:

- an empty commercial premises (26m2), tiled floor,
- room with water point (approximately 17m2) with stairs leading to the apartment,
- room with window overlooking the back with toilet, washbasin and cumulus (38m2),
- on the right, room with washbasin (there were the old bread ovens in this space 57.7m2) rear entrance door and stairs leading upstairs.
- 2 entrance doors overlooking rue du marché and on the other side rue Malbec.