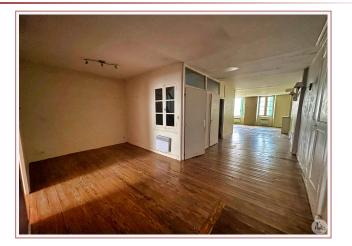

From the wooden staircase: an apartment comprising an entrance hall (26.7m2), a living room with 2 windows (25m2), 2 bedrooms (12.6m2 each), a bathroom with toilet, window overlooking the stairwell (5.8m2).

From this time the tiled staircase, we find upstairs: a large room with an old stone fireplace (HS) of 47m2 as well as a room (13.7m2) already renovated and tiled with a door opening onto the street (to be secured).