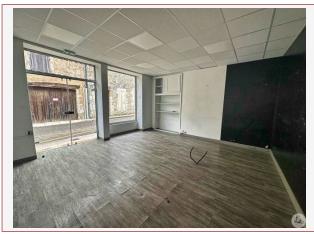

### On the ground floor:

- an empty commercial premises (26m2), tiled floor,
- room with water point (approximately 17m2) with stairs leading to the apartment,
- room with window overlooking the back with toilet, washbasin and cumulus (38m2),
- on the right, room with washbasin (there were the old bread ovens in this space 57.7m2) rear entrance door and stairs leading upstairs.
- 2 entrance doors overlooking rue du marché and on the other side rue Malbec.