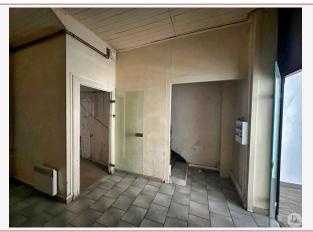

### On the ground floor:

- an empty commercial premises (26m2), tiled floor,
- room with water point (approximately 17m2) with stairs leading to the apartment,
- room with window overlooking the back with toilet, washbasin and cumulus (38m2),
- on the right, room with washbasin (there were the old bread ovens in this space 57.7m2) rear entrance door and stairs leading upstairs.
- 2 entrance doors overlooking rue du marché and on the other side rue Malbec.