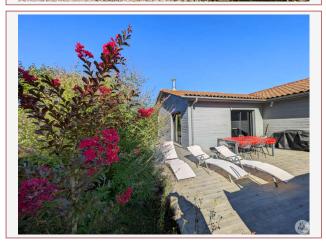

### • House - Sarlat-la-Canéda •

In a town near Sarlat, single-storey timber-frame house from 2011, bright living room of 43 m<sup>2</sup> with central island kitchen, 3 bedrooms and an office, storeroom/laundry room, adjoining insulated garage of 25 m<sup>2</sup>, 1500 m<sup>2</sup> of land.