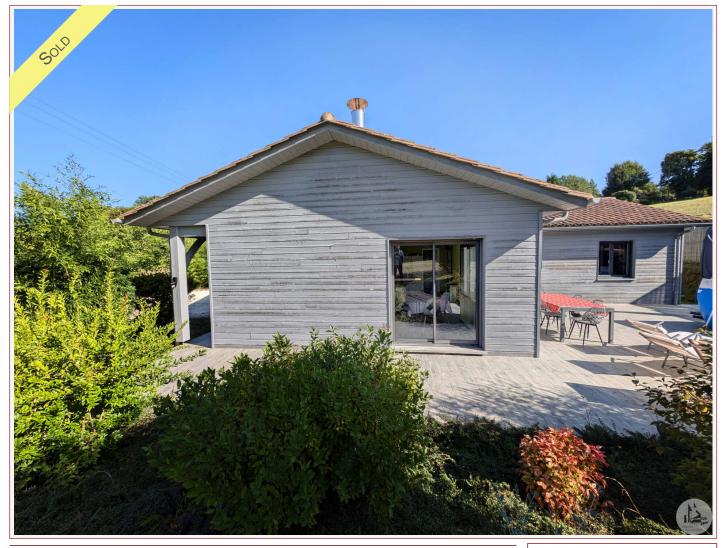

### • House - Sarlat-la-Canéda •

In a town near Sarlat, single-storey timber-frame house from 2011, bright living room of 43 m<sup>2</sup> with central island kitchen, 3 bedrooms and an office, storeroom/laundry room, adjoining insulated garage of 25 m<sup>2</sup>, 1500 m<sup>2</sup> of land.

## • Description ref n°7282 •

Entrance to bright living room of 43 m<sup>2</sup>, lounge/dining room/equipped kitchen, wood stove, utility room of 5.60 m<sup>2</sup>, bedroom 1 of 13.5 m<sup>2</sup>, bedroom 2 of 11 m<sup>2</sup>, bedroom 3 of 10 m<sup>2</sup>, bathroom of 5.10 m<sup>2</sup> with shower and bath and double sink, a separate toilet, hallway of 4.20 m<sup>2</sup>, an office or bedroom 4 of 10 m<sup>2</sup>.

Attached garage of 25  $\mbox{m}^2$  insulated with automatic door. Terrace of approximately 70  $\mbox{m}^2$ 

- Electric heating + wood stove
- Double glazing
- Roller shutters