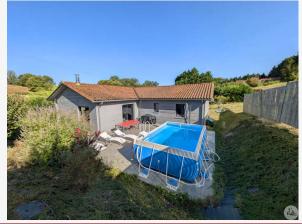

#### DETAILS

Land surface: 1500 m<sup>2</sup> Number of bedrooms: 4 Number of levels: 0 Type of heating: Wood + Electric Drainage/sewage: Septic tank Swimming pool: No Ground floor living: Yes Work needed: No work Fireplace: Yes closed hearth Built: Not specified

In a town near Sarlat, single-storey timber-frame house from 2011, bright living room of 43 m<sup>2</sup> with central island kitchen, 3 bedrooms and an office, storeroom/laundry room, adjoining insulated garage of 25 m<sup>2</sup>, 1500 m<sup>2</sup> of land.

# 107 m<sup>2</sup> living

1 500 m<sup>2</sup>

Non-binding document

- Sarlat -22 Avenue Thiers 24200 Sarlat-la-Canéda Tel : 05 53 28 94 22 sarlat@valadie-immobilier.com Price fees included **265 000 €** Agency fees: 6 % VAT included\* Price without fees: 250 000 € \*The agency fees are entirely at the cost