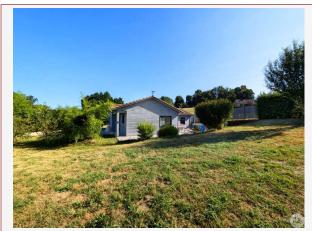

In a town near Sarlat, single-storey timber-frame house from 2011, bright living room of 43 m<sup>2</sup> with central island kitchen, 3 bedrooms and an office, storeroom/laundry room, adjoining insulated garage of 25 m<sup>2</sup>, 1500 m<sup>2</sup> of land.