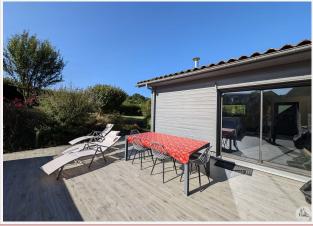

## • Description ref n°7282 •

Entrance to bright living room of 43 m<sup>2</sup>, lounge/dining room/equipped kitchen, wood stove, utility room of 5.60 m<sup>2</sup>, bedroom 1 of 13.5 m<sup>2</sup>, bedroom 2 of 11 m<sup>2</sup>, bedroom 3 of 10 m<sup>2</sup>, bathroom of 5.10 m<sup>2</sup> with shower and bath and double sink, a separate toilet, hallway of 4.20 m<sup>2</sup>, an office or bedroom 4 of 10 m<sup>2</sup>.

Attached garage of 25  $\mbox{m}^2$  insulated with automatic door. Terrace of approximately 70  $\mbox{m}^2$ 

- Electric heating + wood stove
- Double glazing
- Roller shutters