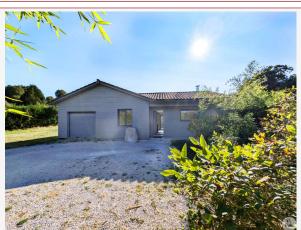

In a town near Sarlat, single-storey timber-frame house from 2011, bright living room of 43 m<sup>2</sup> with central island kitchen, 3 bedrooms and an office, storeroom/laundry room, adjoining insulated garage of 25 m<sup>2</sup>, 1500 m<sup>2</sup> of land.

## • Description ref n°7282 •

Entrance to bright living room of 43 m<sup>2</sup>, lounge/dining room/equipped kitchen, wood stove, utility room of 5.60 m<sup>2</sup>, bedroom 1 of 13.5 m<sup>2</sup>, bedroom 2 of 11 m<sup>2</sup>, bedroom 3 of 10 m<sup>2</sup>, bathroom of 5.10 m<sup>2</sup> with shower and bath and double sink, a separate toilet, hallway of 4.20 m<sup>2</sup>, an office or bedroom 4 of 10 m<sup>2</sup>.