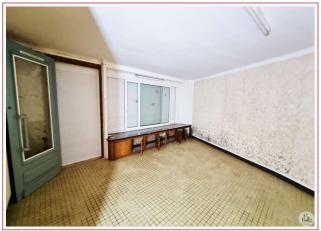

#### Ground floor:

Entrance approximately 2 m², bright living room of approximately 20 m², dining room/kitchen of approximately 23 m², adjoining room of 18 m² (old shop with window on the street/possibility of a bedroom on the same level), shower room of 5.65 m² with WC. Hallway with workshop access.