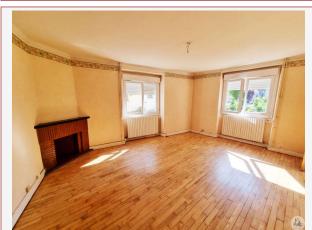

Upstairs: 3 spacious and bright bedrooms (23  $m^2$ , 14.8  $m^2$ , 12.85  $m^2$ ), a bathroom of approximately 6  $m^2$ , hall/corridor 7.50  $m^2$ .

Adjoining and communicating workshop of approximately 180 m² on 2 levels (2x90m²).