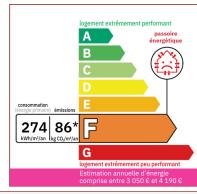

#### **DETAILS**

Land surface: 0 m<sup>2</sup>

Number of bedrooms: 4

Number of levels: 1

Type of heating: Fuel oil

**Drainage/sewage:** Everything in the sewer

Swimming pool: No

Ground floor living: No