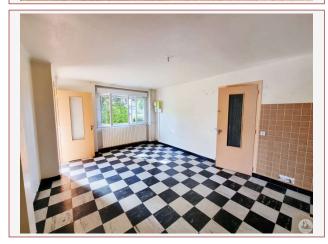

Upstairs: 3 spacious and bright bedrooms (23  $m^2$ , 14.8  $m^2$ , 12.85  $m^2$ ), a bathroom of approximately 6  $m^2$ , hall/corridor 7.50  $m^2$ .

Adjoining and communicating workshop of approximately 180 m² on 2 levels (2x90m²).