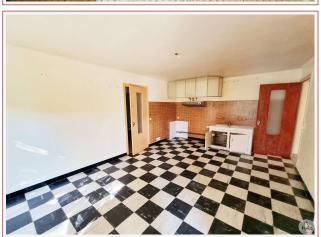

#### Ground floor:

Entrance approximately 2 m², bright living room of approximately 20 m², dining room/kitchen of approximately 23 m², adjoining room of 18 m² (old shop with window on the street/possibility of a bedroom on the same level), shower room of 5.65 m² with WC. Hallway with workshop access.