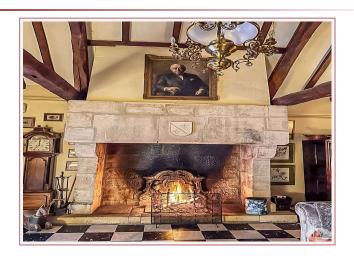

The house consists of an entrance of 15 m2 approx., the living room with monumental fireplace, the exposed framework leaves the ridge at more than 6 meters, with a small mezzanine.

Fitted kitchen, office of 27 m2 approx., bathroom, bedroom.