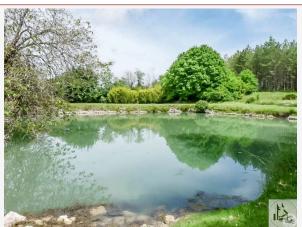

Land in one piece of approximately 15 hectares, with a pond fed by a spring.

Garage for car and equipment.

Central heating with oil.