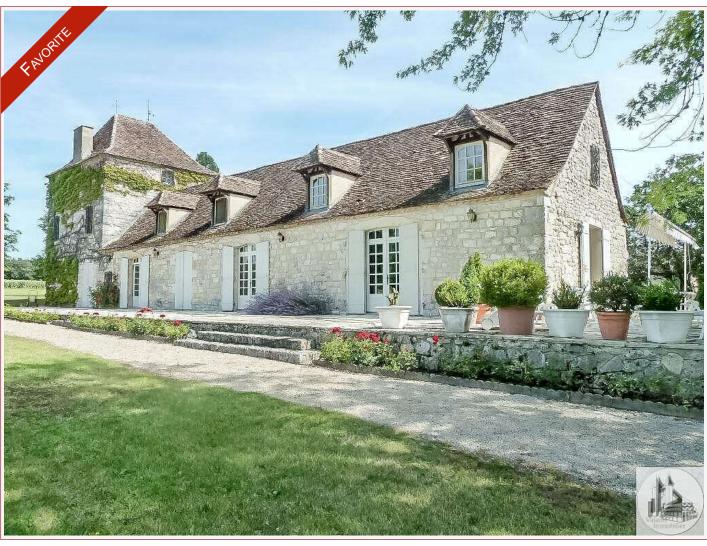

Originally a former hunting lodge on a probably medieval structure. The evolution of the building led to a characterful charterhouse of approx. 250 m2 planted in the middle of its land of approx. 15 ha.

## • Description ref n°7293 •

The original tower was flanked by a more recent construction probably from the end of the 18th century. On the upper part of the land which dominates a terrace embraces the view, the park and the planted part of the property.

The house consists of an entrance of 15 m2 approx., the living room with monumental fireplace, the exposed framework leaves the ridge at more than 6 meters, with a small mezzanine.

Fitted kitchen, office of 27 m2 approx., bathroom, bedroom.

Upstairs: 4 bedrooms and shower room.

The tower which can be left private houses two bedrooms with a staircase and a door isolating it from the rest of the charterhouse.

Outside, vaulted cellar, old basement of a building which has now disappeared.