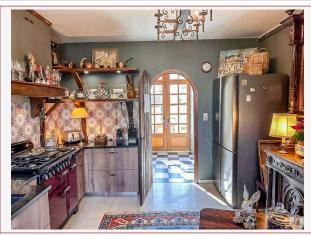

The house consists of an entrance of 15 m2 approx., the living room with monumental fireplace, the exposed framework leaves the ridge at more than 6 meters, with a small mezzanine.

Fitted kitchen, office of 27 m2 approx., bathroom, bedroom.