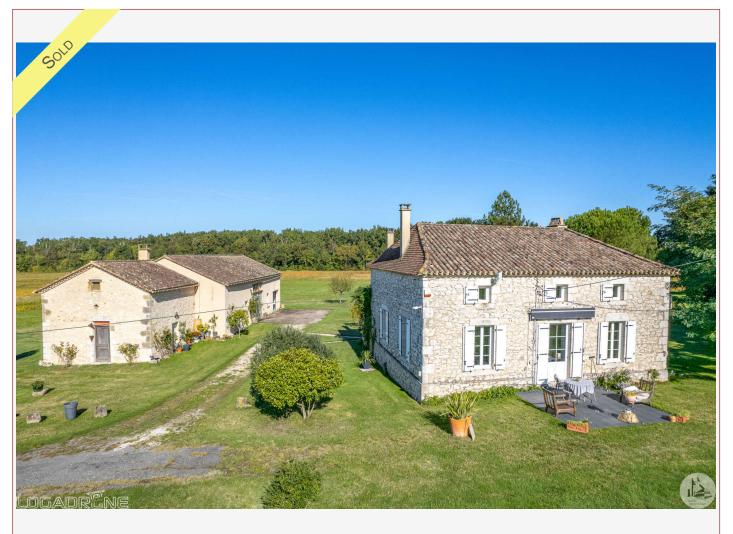

Work needed: No work

Fireplace: Yes open hearth

**Built:** Not specified

In the middle of the fields (organic cultivation), 10 minutes from the shops, carefully renovated stone house with an outbuilding ready to be converted into a second home. Absolute calm. Clear view all around.

## • Description ref n°7297 •

Carefully renovated and maintained stone house, composed of:

- On the ground floor: veranda (18.9 m2), entrance (7.9 m2), fitted kitchen of about 20.5 m2 (gas hob, extractor, oven) with open fireplace, dining room dining / living room (32.1 m2) with a French window opening onto the terrace, a bedroom (or office) of around 13.7 m2, bathroom of around 4.1 m2 (sink, shower and wc) , boiler room / laundry room (6.7 m2)
- Upstairs: landing (20 m2), 2 bedrooms (12.2 and 14.9 m2), shower room of approximately 5.5 m2 (2 sinks, shower and w.c), dressing room.

Oil-fired underfloor heating on the ground floor. Reversible air conditioning upstairs.

Double glazed PVC windows.

Quality renovation dating back 10/15 years. Roof and insulation redone in 2006.

Outbuilding divided into 3 parts: a garage (56 m2) with rolling shutter; an intermediate part (which can allow the development of a second accommodation (insulated roof, PVC double glazing and roller shutters already in place); old stone house (approximately 59 m2 with floor)