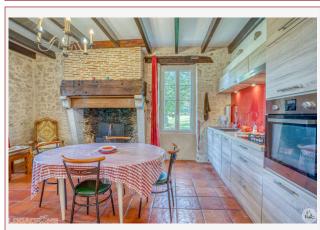

## • Description ref n°7297 •

Carefully renovated and maintained stone house, composed of:

- On the ground floor: veranda (18.9 m2), entrance (7.9 m2), fitted kitchen of about 20.5 m2 (gas hob, extractor, oven) with open fireplace, dining room dining / living room (32.1 m2) with a French window opening onto the terrace, a bedroom (or office) of around 13.7 m2, bathroom of around 4.1 m2 (sink, shower and wc) , boiler room / laundry room (6.7 m2)
- Upstairs: landing (20 m2), 2 bedrooms (12.2 and 14.9 m2), shower room of approximately 5.5 m2 (2 sinks, shower and w.c), dressing room.