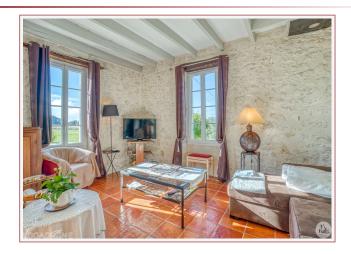

## • Description ref n°7297 •

Carefully renovated and maintained stone house, composed of:

- On the ground floor: veranda (18.9 m2), entrance (7.9 m2), fitted kitchen of about 20.5 m2 (gas hob, extractor, oven) with open fireplace, dining room dining / living room (32.1 m2) with a French window opening onto the terrace, a bedroom (or office) of around 13.7 m2, bathroom of around 4.1 m2 (sink, shower and wc) , boiler room / laundry room (6.7 m2)
- Upstairs: landing (20 m2), 2 bedrooms (12.2 and 14.9 m2), shower room of approximately 5.5 m2 (2 sinks, shower and w.c), dressing room.