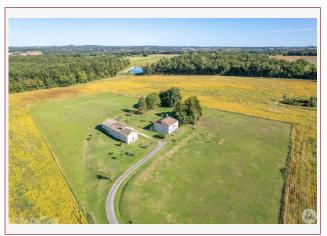

Work needed: No work

Fireplace: Yes open hearth

**Built:** Not specified

In the middle of the fields (organic cultivation), 10 minutes from the shops, carefully renovated stone house with an outbuilding ready to be converted into a second home. Absolute calm. Clear view all around.

1.6 ha land.