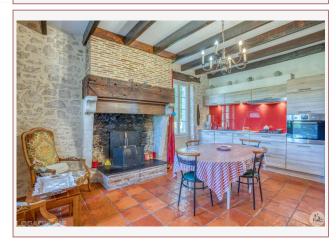

## • Description ref n°7297 •

Carefully renovated and maintained stone house, composed of:

- On the ground floor: veranda (18.9 m2), entrance (7.9 m2), fitted kitchen of about 20.5 m2 (gas hob, extractor, oven) with open fireplace, dining room dining / living room (32.1 m2) with a French window opening onto the terrace, a bedroom (or office) of around 13.7 m2, bathroom of around 4.1 m2 (sink, shower and wc) , boiler room / laundry room (6.7 m2)
- Upstairs: landing (20 m2), 2 bedrooms (12.2 and 14.9 m2), shower room of approximately 5.5 m2 (2 sinks, shower and w.c), dressing room.