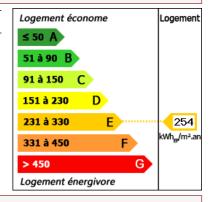

## **DETAILS**

Land surface: 1.6 ha

Number of bedrooms: 3

Number of levels: 1

Type of heating: Fuel oil

Drainage/sewage: Septic tank

Swimming pool: No

Ground floor living: No