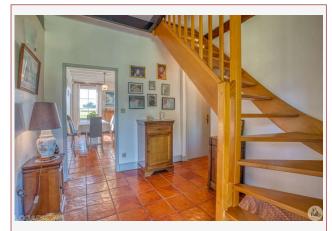

## • Description ref n°7297 •

Carefully renovated and maintained stone house, composed of:

- On the ground floor: veranda (18.9 m2), entrance (7.9 m2), fitted kitchen of about 20.5 m2 (gas hob, extractor, oven) with open fireplace, dining room dining / living room (32.1 m2) with a French window opening onto the terrace, a bedroom (or office) of around 13.7 m2, bathroom of around 4.1 m2 (sink, shower and wc) , boiler room / laundry room (6.7 m2)
- Upstairs: landing (20 m2), 2 bedrooms (12.2 and 14.9 m2), shower room of approximately 5.5 m2 (2 sinks, shower and w.c), dressing room.