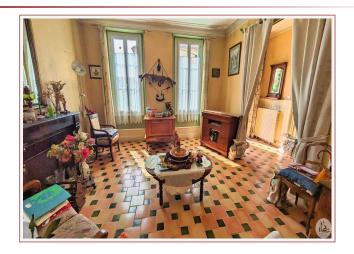

Very little maintenance, and plenty of interior space to accommodate a family!

We enter through a small enclosed PVC garden with its gate, providing access to an entrance of 6.67m² which serves a living room of 18.61m², a dining room of 17.26m² and a fitted kitchen of 12.31m² with access to the terrace for eating outside.