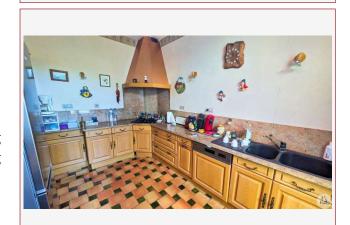

Very little maintenance, and plenty of interior space to accommodate a family!

We enter through a small enclosed PVC garden with its gate, providing access to an entrance of 6.67m² which serves a living room of 18.61m², a dining room of 17.26m² and a fitted kitchen of 12.31m² with access to the terrace for eating outside.