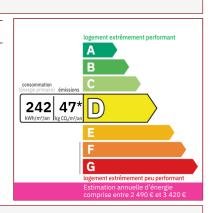

## **DETAILS**

Land surface: 204 m<sup>2</sup>

Number of bedrooms: 3

Number of levels: 2

Type of heating: Gas

**Drainage/sewage:** Everything in the sewer

Swimming pool: No

Ground floor living: No