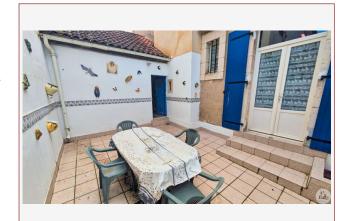

Very little maintenance, and plenty of interior space to accommodate a family!

We enter through a small enclosed PVC garden with its gate, providing access to an entrance of 6.67m² which serves a living room of 18.61m², a dining room of 17.26m² and a fitted kitchen of 12.31m² with access to the terrace for eating outside.