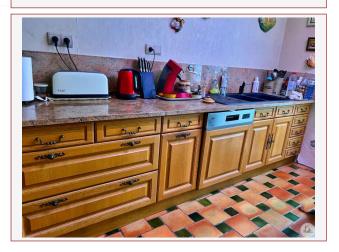

Very little maintenance, and plenty of interior space to accommodate a family!

We enter through a small enclosed PVC garden with its gate, providing access to an entrance of 6.67m² which serves a living room of 18.61m², a dining room of 17.26m² and a fitted kitchen of 12.31m² with access to the terrace for eating outside.