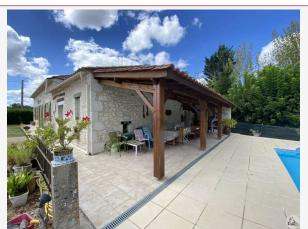

Work needed: No work

Fireplace: Yes open hearth

**Built:** 1800

House of 120m2, 3 bedrooms, large living room, heated swimming pool, double garage, covered terrace! 7 minutes from Castillonnès and 20 minutes from Bergerac.

#### Outside;

- Swimming pool heated with chlorine 4x8m (heat pump).
- Double Garage with electric gate (40.3m2)
- Covered tiled terrace (28m2) with barbecue.
- Photovoltaic panels.