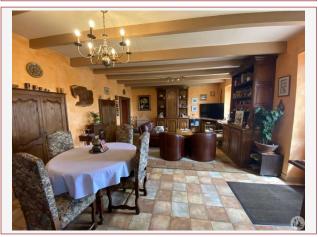

## A dwelling house comprising:

- entrance to living room with fitted wardrobes (32.8m2),
- open kitchen equipped with dining area and functional fireplace (16m2),
- hallway (7.7m2),
- 2 bedrooms with wooden floors and roller shutters (10.2 and 8.9m2),
- office (8.3m2),
- independent toilets,
- bathroom with sink, bath and window (4.7m2).