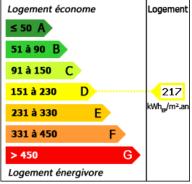

### Miscellaneous:

- PVC and wood double glazing joinery.
- Electric heating
- individual sanitation