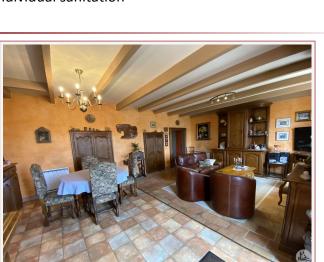

## A dwelling house comprising:

- entrance to living room with fitted wardrobes (32.8m2),
- open kitchen equipped with dining area and functional fireplace (16m2),
- hallway (7.7m2),
- 2 bedrooms with wooden floors and roller shutters (10.2 and 8.9m2),
- office (8.3m2),
- independent toilets,
- bathroom with sink, bath and window (4.7m2).