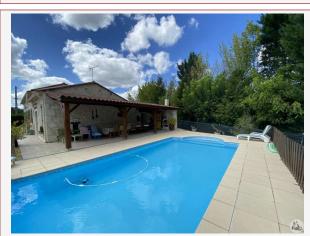

Work needed: No work

Fireplace: Yes open hearth

**Built:** 1800

House of 120m2, 3 bedrooms, large living room, heated swimming pool, double garage, covered terrace! 7 minutes from Castillonnès and 20 minutes from Bergerac.

#### Outside;

- Swimming pool heated with chlorine 4x8m (heat pump).
- Double Garage with electric gate (40.3m2)
- Covered tiled terrace (28m2) with barbecue.
- Photovoltaic panels.