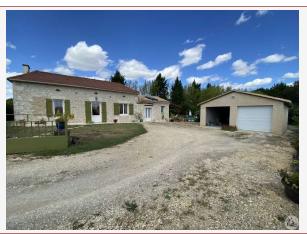

#### Outside;

- Swimming pool heated with chlorine 4x8m (heat pump).
- Double Garage with electric gate (40.3m2)
- Covered tiled terrace (28m2) with barbecue.
- Photovoltaic panels.