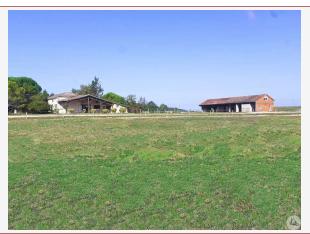

Work needed: Finitions / Décoration

Fireplace: Yes closed hearth

**Built:** 1850

7 km south of Eymet, 30 km from Bergerac. At the end of a path, a property consisting of a stone house in perfect condition, a swimming pool, training track, a stable with 4 boxes and 8 ha of land.

A 280 m2 wooden frame and cladding building / stable equipped with 3 boxes with automatic waterers (20, 25 and 25 m5) a farriery, a tack room, hayloft, and various rooms

The land bordered by a large hedge is flat and fully fenced to form 8 paddocks which include a 650m training track