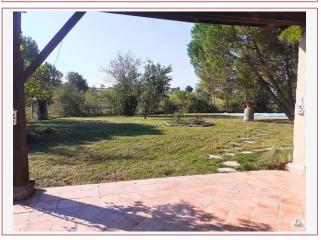

## • Description ref n°7308 •

Charming equestrian property not overlooked located at the end of its path consisting of a completely renovated stone house. We enter a living room of 56 m2 with stone walls and terracotta tiles on the floor with a lovely view of the swimming pool, a corridor leads to a bedroom of 12m2, a bathroom with shower, bathtub, toilet and the kitchen of 32 m2 equipped with a central island;

we access the hallway upstairs and two bedrooms of 16 m2 each

From the large glass door of the kitchen on the south side we access the awning covering a terrace of 72 m2 with a view of the training track and meadows. This terrace gives access to the fourth bedroom of 18 m2 with en suite a shower room and toilet of 9m2 and to the garage of 30 m2. A pretty enclosed pleasure garden surrounds the awning and includes a 10X5 m salt water swimming pool with pool house liner and a 39 m2 tiled terrace adjoining the swimming pool