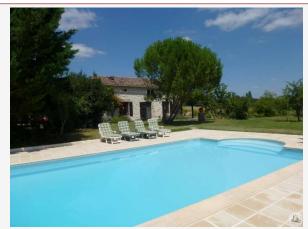

Work needed: Finitions / Décoration

Fireplace: Yes closed hearth

**Built:** 1850

7 km south of Eymet, 30 km from Bergerac. At the end of a path, a property consisting of a stone house in perfect condition, a swimming pool, training track, a stable with 4 boxes and 8 ha of land.

we access the hallway upstairs and two bedrooms of 16 m2 each

From the large glass door of the kitchen on the south side we access the awning covering a terrace of 72 m2 with a view of the training track and meadows. This terrace gives access to the fourth bedroom of 18 m2 with en suite a shower room and toilet of 9m2 and to the garage of 30 m2. A pretty enclosed pleasure garden surrounds the awning and includes a 10X5 m salt water swimming pool with pool house liner and a 39 m2 tiled terrace adjoining the swimming pool