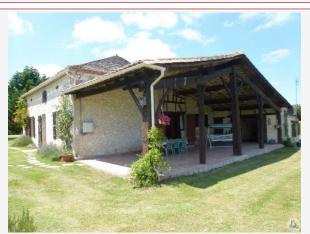

## • Description ref n°7308 •

Charming equestrian property not overlooked located at the end of its path consisting of a completely renovated stone house. We enter a living room of 56 m2 with stone walls and terracotta tiles on the floor with a lovely view of the swimming pool, a corridor leads to a bedroom of 12m2, a bathroom with shower, bathtub, toilet and the kitchen of 32 m2 equipped with a central island;

we access the hallway upstairs and two bedrooms of 16 m2 each

From the large glass door of the kitchen on the south side we access the awning covering a terrace of 72 m2 with a view of the training track and meadows. This terrace gives access to the fourth bedroom of 18 m2 with en suite a shower room and toilet of 9m2 and to the garage of 30 m2. A pretty enclosed pleasure garden surrounds the awning and includes a 10X5 m salt water swimming pool with pool house liner and a 39 m2 tiled terrace adjoining the swimming pool