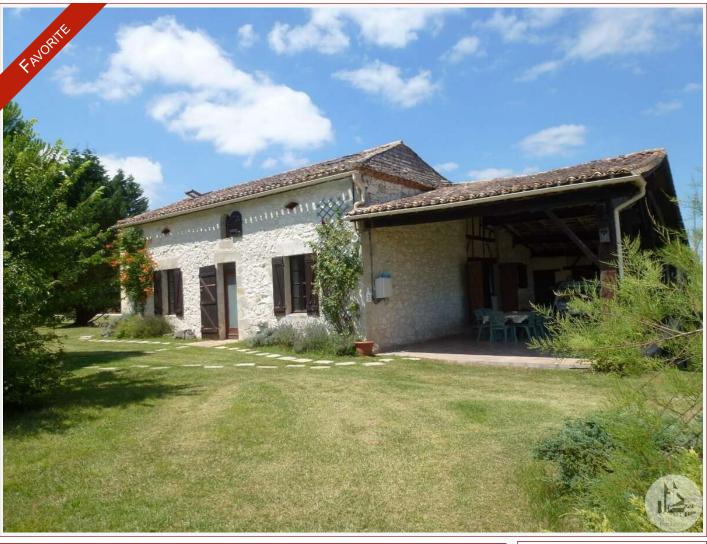

Work needed: Finitions / Décoration

Fireplace: Yes closed hearth

**Built:** 1850

7 km south of Eymet, 30 km from Bergerac. At the end of a path, a property consisting of a stone house in perfect condition, a swimming pool, training track, a stable with 4 boxes and 8 ha of land.

## • Description ref n°7308 •

Charming equestrian property not overlooked located at the end of its path consisting of a completely renovated stone house. We enter a living room of 56 m2 with stone walls and terracotta tiles on the floor with a lovely view of the swimming pool, a corridor leads to a bedroom of 12m2, a bathroom with shower, bathtub, toilet and the kitchen of 32 m2 equipped with a central island;

we access the hallway upstairs and two bedrooms of 16 m2 each

From the large glass door of the kitchen on the south side we access the awning covering a terrace of 72 m2 with a view of the training track and meadows. This terrace gives access to the fourth bedroom of 18 m2 with en suite a shower room and toilet of 9m2 and to the garage of 30 m2. A pretty enclosed pleasure garden surrounds the awning and includes a 10X5 m salt water swimming pool with pool house liner and a 39 m2 tiled terrace adjoining the swimming pool