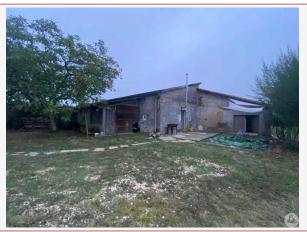

A barn area of 170 m2 is also to be renovated.

A large plot of land of one and a half hectares completes this project.