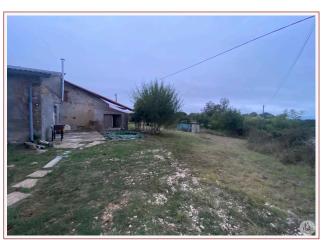

A barn area of 170 m2 is also to be renovated.

A large plot of land of one and a half hectares completes this project.