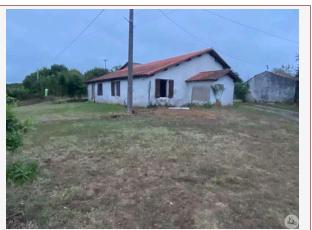

331 à 450 F

> 450

Logement énergivore

Old farmhouse in the countryside a few minutes from shops, with barn and land

140 m<sup>2</sup> living

15 150 m<sup>2</sup>

Pricaz Thibaut
Agent commercial

Tel: 06 15 61 55 37

## • Description ref n°7316 •

Stone property with dominant view of the countryside to renovate comprising; a living area of 140m2

The framework from 2002 and the roof from 2022 are in good condition. The electrical and plumbing work is to be completed