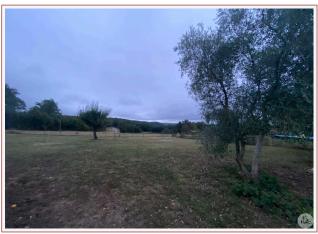

## **DETAILS**

Land surface: 15150 m<sup>2</sup>

Number of bedrooms: 0

Number of levels: 0

Type of heating: Without

**Drainage/sewage:** Septic tank

Swimming pool: No

**Ground floor living: No** 

331 à 450 F

> 450

Logement énergivore

Old farmhouse in the countryside a few minutes from shops, with barn and land

140 m<sup>2</sup> living

15 150 m<sup>2</sup>

Pricaz Thibaut
Agent commercial

Tel: 06 15 61 55 37

A barn area of 170 m2 is also to be renovated.

A large plot of land of one and a half hectares completes this project.