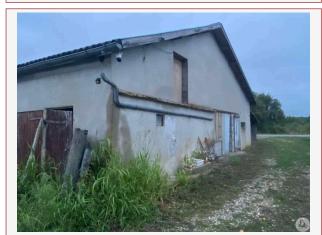

A barn area of 170 m2 is also to be renovated.

A large plot of land of one and a half hectares completes this project.