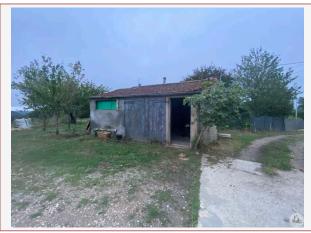

## • Description ref n°7316 •

Stone property with dominant view of the countryside to renovate comprising; a living area of 140m2

The framework from 2002 and the roof from 2022 are in good condition. The electrical and plumbing work is to be completed

A barn area of 170 m2 is also to be renovated.

A large plot of land of one and a half hectares completes this project.