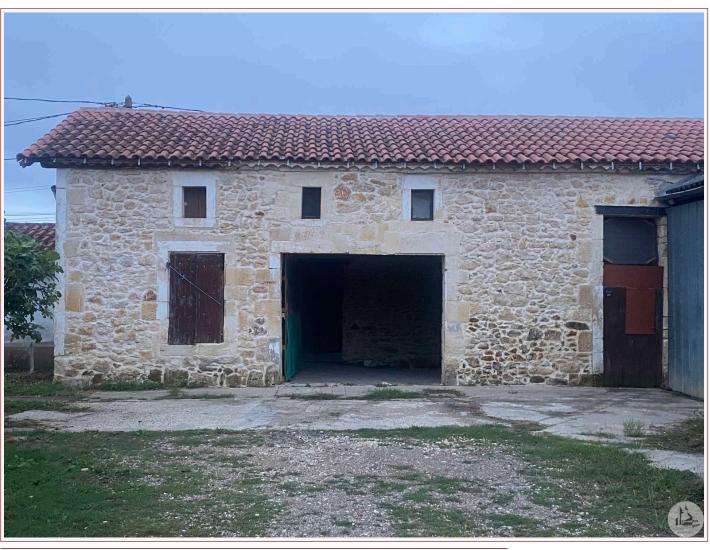

331 à 450 F

> 450

Logement énergivore

Old farmhouse in the countryside a few minutes from shops, with barn and land

140 m<sup>2</sup> living

15 150 m<sup>2</sup>

Pricaz Thibaut
Agent commercial

Tel: 06 15 61 55 37

## • Description ref n°7316 •

Stone property with dominant view of the countryside to renovate comprising; a living area of 140m2

The framework from 2002 and the roof from 2022 are in good condition. The electrical and plumbing work is to be completed

A barn area of 170 m2 is also to be renovated.

A large plot of land of one and a half hectares completes this project.