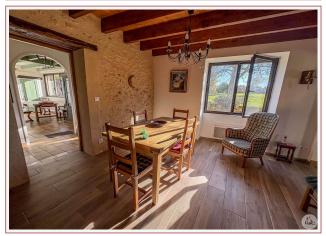

## • Description ref n°7326 •

Superb stone property between Villereal and Monflanquin on 20 hectares of meadows and woods consisting of a 150 m2 comfortable house comprising on the ground floor a large living room, 2 bedrooms and a rustic bathroom. Upstairs two bedrooms including an attic in the heart of the dovecote as well as a shower room all bathed in light. A tobacco dryer of 80 m2, a summer kitchen as well as barns complete this prestigious property nestled out of sight