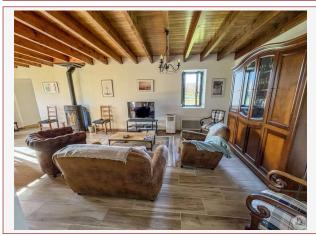

Work needed: No work

Fireplace: Yes closed hearth

**Built:** Not specified

Between Villereal Monflanquin and Monpazier, superb jewel nestled on the heights a stone's throw from the Château de Biron

150 m<sup>2</sup> living

## • Description ref n°7326 •

Superb stone property between Villereal and Monflanquin on 20 hectares of meadows and woods consisting of a 150 m2 comfortable house comprising on the ground floor a large living room, 2 bedrooms and a rustic bathroom. Upstairs two bedrooms including an attic in the heart of the dovecote as well as a shower room all bathed in light. A tobacco dryer of 80 m2, a summer kitchen as well as barns complete this prestigious property nestled out of sight