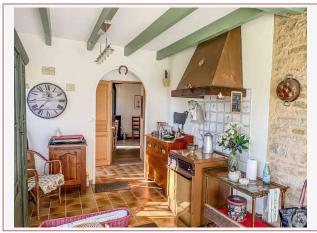

## • Description ref n°7326 •

Superb stone property between Villereal and Monflanquin on 20 hectares of meadows and woods consisting of a 150 m2 comfortable house comprising on the ground floor a large living room, 2 bedrooms and a rustic bathroom. Upstairs two bedrooms including an attic in the heart of the dovecote as well as a shower room all bathed in light. A tobacco dryer of 80 m2, a summer kitchen as well as barns complete this prestigious property nestled out of sight