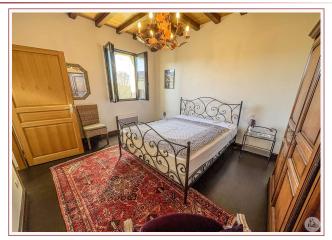

## **DETAILS**

Land surface: 20 ha

Number of bedrooms: 4

Number of levels: 1

Type of heating: Electric

Drainage/sewage: bac de decantation

Swimming pool: No

Ground floor living: No

## • Description ref n°7326 •

Superb stone property between Villereal and Monflanquin on 20 hectares of meadows and woods consisting of a 150 m2 comfortable house comprising on the ground floor a large living room, 2 bedrooms and a rustic bathroom. Upstairs two bedrooms including an attic in the heart of the dovecote as well as a shower room all bathed in light. A tobacco dryer of 80 m2, a summer kitchen as well as barns complete this prestigious property nestled out of sight