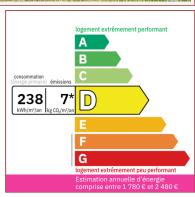

## **DETAILS**

Land surface: 20 ha

Number of bedrooms: 4

Number of levels: 1

Type of heating: Electric

Drainage/sewage: bac de decantation

Swimming pool: No

Ground floor living: No