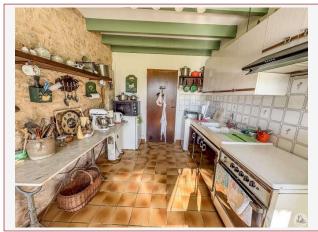

## • Description ref n°7326 •

Superb stone property between Villereal and Monflanquin on 20 hectares of meadows and woods consisting of a 150 m2 comfortable house comprising on the ground floor a large living room, 2 bedrooms and a rustic bathroom. Upstairs two bedrooms including an attic in the heart of the dovecote as well as a shower room all bathed in light. A tobacco dryer of 80 m2, a summer kitchen as well as barns complete this prestigious property nestled out of sight