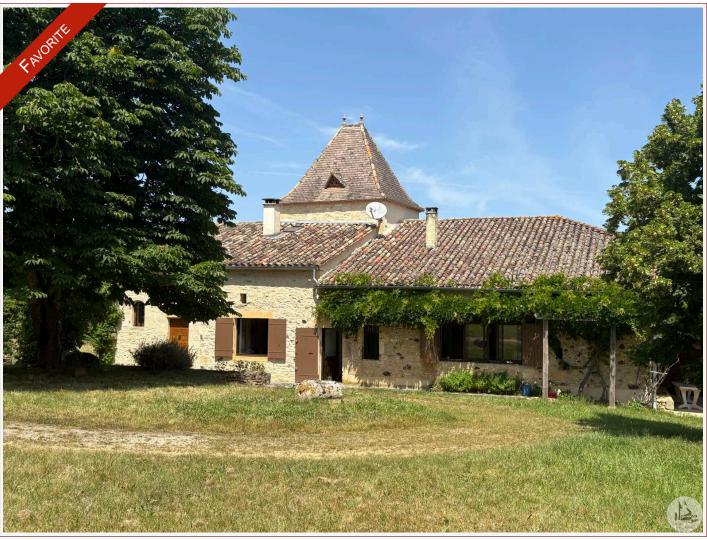

Work needed: No work

Fireplace: Yes closed hearth

**Built:** Not specified

Between Villereal Monflanquin and Monpazier, superb jewel nestled on the heights a stone's throw from the Château de Biron

150 m<sup>2</sup> living

## • Description ref n°7326 •

Superb stone property between Villereal and Monflanquin on 20 hectares of meadows and woods consisting of a 150 m2 comfortable house comprising on the ground floor a large living room, 2 bedrooms and a rustic bathroom. Upstairs two bedrooms including an attic in the heart of the dovecote as well as a shower room all bathed in light. A tobacco dryer of 80 m2, a summer kitchen as well as barns complete this prestigious property nestled out of sight