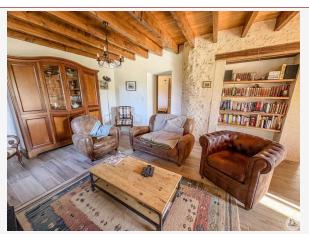

## • Description ref n°7326 •

Superb stone property between Villereal and Monflanquin on 20 hectares of meadows and woods consisting of a 150 m2 comfortable house comprising on the ground floor a large living room, 2 bedrooms and a rustic bathroom. Upstairs two bedrooms including an attic in the heart of the dovecote as well as a shower room all bathed in light. A tobacco dryer of 80 m2, a summer kitchen as well as barns complete this prestigious property nestled out of sight