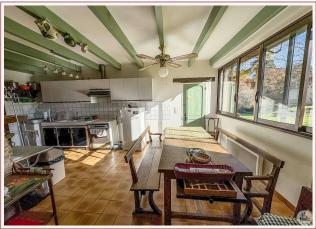

## • Description ref n°7326 •

Superb stone property between Villereal and Monflanquin on 20 hectares of meadows and woods consisting of a 150 m2 comfortable house comprising on the ground floor a large living room, 2 bedrooms and a rustic bathroom. Upstairs two bedrooms including an attic in the heart of the dovecote as well as a shower room all bathed in light. A tobacco dryer of 80 m2, a summer kitchen as well as barns complete this prestigious property nestled out of sight