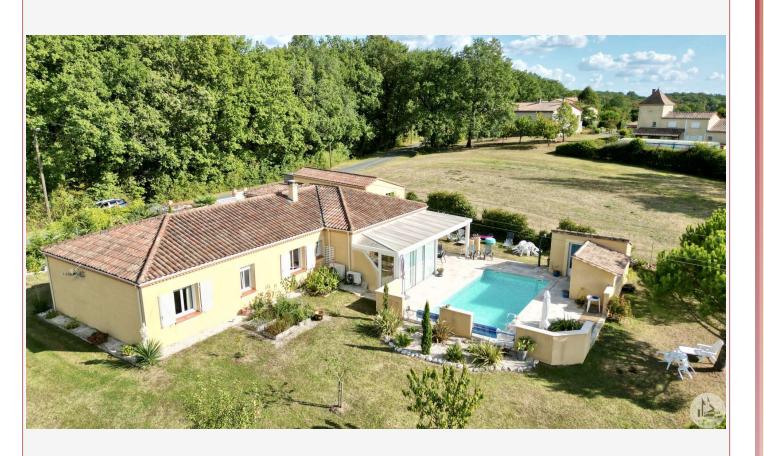

Work needed: No work

Fireplace: Yes closed hearth

**Built: 2007** 

Contemporary single storey house built in 2007 in the countryside, open view, large living room, 3 bedrooms including a master suite, swimming pool, garages, workshop, enclosed land of 1567 m2.

165 m<sup>2</sup> living

1 567 m<sup>2</sup>

- Castillonnès -12 Place Jasmin 47330 Castillonnès

Tel: 05 53 40 22 69 castillonnes@valadie-immobilier.com

Price fees included

385 000 €

Agency fees: 3,8 % VAT included\* Price without fees: 371 000 €

#### It consists of:

- an entrance with cupboard serving:
- a large bright living room with fitted oak kitchen,
- fitted veranda with sliding bay windows access to swimming pool terrace, the heat from the house is enough to heat the veranda (so approximately 30m2 additional surface area which can be enjoyed)
- a cellar
- 2 bedrooms with cupboards,
- a master suite (16.7m2) with dressing room (7m2) and adjoining shower room with toilet (7.6m2),
- an office (3m2),
- a bathroom with bathtub and walk-in shower,
- an independent toilet with hand basin,
- attached garage,
- a separate garage with carport for 2 cars and adjoining wood shed, workshop,
- a tiled terrace with veranda (one closed part/one open part = 26m2 in total electric blinds on the open part) overlooks the  $8 \times 4m$  swimming pool, salt water, pool house with w.c,
- a terrace with barbecue area, pizza oven
- enclosed land of 1567m<sup>2</sup> with kennel/chicken coop.