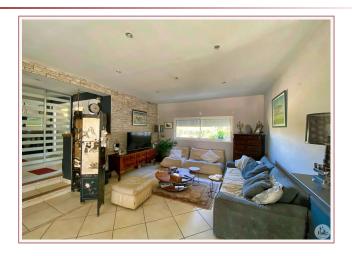

Work needed: No work

Fireplace: Yes closed hearth

**Built: 2007** 

Contemporary single storey house built in 2007 in the countryside, open view, large living room, 3 bedrooms including a master suite, swimming pool, garages, workshop, enclosed land of 1567 m2.

#### It consists of:

- an entrance with cupboard serving:
- a large bright living room with fitted oak kitchen,
- fitted veranda with sliding bay windows access to swimming pool terrace, the heat from the house is enough to heat the veranda (so approximately 30m2 additional surface area which can be enjoyed)
- a cellar
- 2 bedrooms with cupboards,
- a master suite (16.7m2) with dressing room (7m2) and adjoining shower room with toilet (7.6m2),
- an office (3m2),
- a bathroom with bathtub and walk-in shower,
- an independent toilet with hand basin,
- attached garage,
- a separate garage with carport for 2 cars and adjoining wood shed, workshop,
- a tiled terrace with veranda (one closed part/one open part = 26m2 in total electric blinds on the open part) overlooks the  $8 \times 4m$  swimming pool, salt water, pool house with w.c,
- a terrace with barbecue area, pizza oven
- enclosed land of 1567m<sup>2</sup> with kennel/chicken coop.