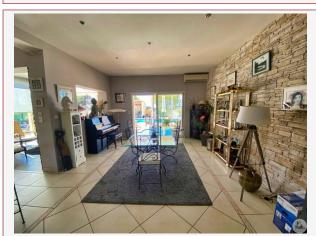

Work needed: No work

Fireplace: Yes closed hearth

**Built: 2007** 

Contemporary single storey house built in 2007 in the countryside, open view, large living room, 3 bedrooms including a master suite, swimming pool, garages, workshop, enclosed land of 1567 m2.

#### It consists of:

- an entrance with cupboard serving:
- a large bright living room with fitted oak kitchen,
- fitted veranda with sliding bay windows access to swimming pool terrace, the heat from the house is enough to heat the veranda (so approximately 30m2 additional surface area which can be enjoyed)
- a cellar
- 2 bedrooms with cupboards,
- a master suite (16.7m2) with dressing room (7m2) and adjoining shower room with toilet (7.6m2),
- an office (3m2),
- a bathroom with bathtub and walk-in shower,
- an independent toilet with hand basin,
- attached garage,
- a separate garage with carport for 2 cars and adjoining wood shed, workshop,
- a tiled terrace with veranda (one closed part/one open part = 26m2 in total electric blinds on the open part) overlooks the  $8 \times 4m$  swimming pool, salt water, pool house with w.c,
- a terrace with barbecue area, pizza oven
- enclosed land of 1567m<sup>2</sup> with kennel/chicken coop.