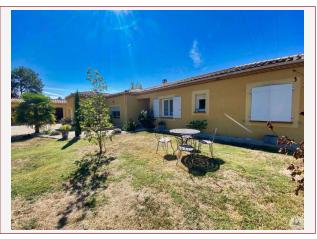

#### It consists of:

- an entrance with cupboard serving:
- a large bright living room with fitted oak kitchen,
- fitted veranda with sliding bay windows access to swimming pool terrace, the heat from the house is enough to heat the veranda (so approximately 30m2 additional surface area which can be enjoyed)
- a cellar
- 2 bedrooms with cupboards,
- a master suite (16.7m2) with dressing room (7m2) and adjoining shower room with toilet (7.6m2),
- an office (3m2),
- a bathroom with bathtub and walk-in shower,
- an independent toilet with hand basin,
- attached garage,
- a separate garage with carport for 2 cars and adjoining wood shed, workshop,
- a tiled terrace with veranda (one closed part/one open part = 26m2 in total electric blinds on the open part) overlooks the  $8 \times 4m$  swimming pool, salt water, pool house with w.c,
- a terrace with barbecue area, pizza oven
- enclosed land of 1567m<sup>2</sup> with kennel/chicken coop.