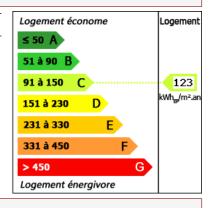

#### **DETAILS**

Land surface: 1567 m<sup>2</sup>

Number of bedrooms: 3

Number of levels: 0

Type of heating: CLIMATISATION REVERSIBLE

**Drainage/sewage:** Everything in the sewer

Swimming pool: Yes

**Ground floor living:** Yes