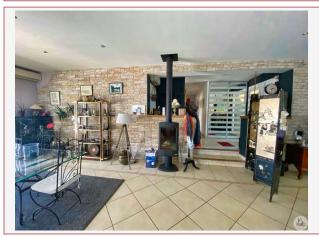

Work needed: No work

Fireplace: Yes closed hearth

**Built: 2007** 

Contemporary single storey house built in 2007 in the countryside, open view, large living room, 3 bedrooms including a master suite, swimming pool, garages, workshop, enclosed land of 1567 m2.

#### It consists of:

- an entrance with cupboard serving:
- a large bright living room with fitted oak kitchen,
- fitted veranda with sliding bay windows access to swimming pool terrace, the heat from the house is enough to heat the veranda (so approximately 30m2 additional surface area which can be enjoyed)
- a cellar
- 2 bedrooms with cupboards,
- a master suite (16.7m2) with dressing room (7m2) and adjoining shower room with toilet (7.6m2),
- an office (3m2),
- a bathroom with bathtub and walk-in shower,
- an independent toilet with hand basin,
- attached garage,
- a separate garage with carport for 2 cars and adjoining wood shed, workshop,
- a tiled terrace with veranda (one closed part/one open part = 26m2 in total electric blinds on the open part) overlooks the  $8 \times 4m$  swimming pool, salt water, pool house with w.c,
- a terrace with barbecue area, pizza oven
- enclosed land of 1567m<sup>2</sup> with kennel/chicken coop.

Everything in the sewer. Reversible air conditioning and wood stove, double glazing.