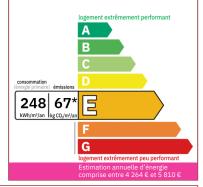

## DETAILS

Land surface: 20367 m<sup>2</sup> Number of bedrooms: 5 Number of levels: 1 Type of heating: Fuel oil

Drainage/sewage: Septic tank

Swimming pool: Yes Ground floor living: No Work needed: No work Fireplace: Yes closed hearth Built: 1900