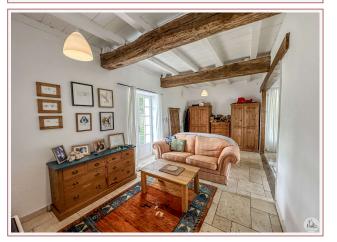

An old bathroom to refresh

Upstairs: a living room of approx. 92m2 with exposed beams, access to the terrace with an unobstructed view of the surrounding countryside, kitchen area, living room and dining room, a wood stove serves as heating.