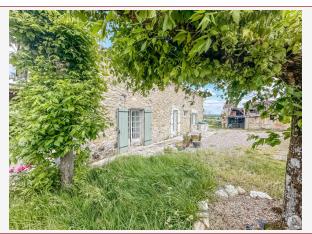

## • Description ref n°7393 •

Property at the end of its road not overlooked, without neighbors not far from the village of Eymet and 20 minutes from Bergerac.

This one consists of an atypical old farmhouse on the ground floor:

Work needed: Finitions / Décoration

Fireplace: Yes closed hearth

**Built:** Not specified

Old atypical stone farmhouse partly renovated with an area of approx 192m2, 3 bedrooms, barn, swimming pool, not overlooked, land of approx 8360m2