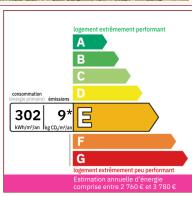

## **DETAILS**

Land surface: 8360 m<sup>2</sup>

Number of bedrooms: 3

Number of levels: 1

Type of heating: Wood

**Drainage/sewage:** Septic tank

Swimming pool: Yes

Ground floor living: No