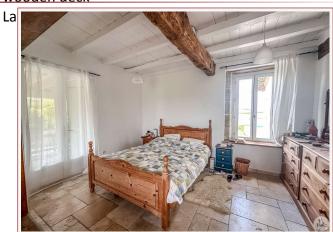

- -an entrance hall of approx. 25 m2 with an open fireplace,
- a laundry room of approx 7 m2
- 2 bedrooms of approx. 11 m2 each, one of which has outside access
- a master bedroom of approx. 31 m2 with 2 French windows to the outside and a covered terrace, a lounge area, a bathroom with shower, sink and toilet, towel dryer.

An old bathroom to refresh

Upstairs: a living room of approx. 92m2 with exposed beams, access to the terrace with an unobstructed view of the surrounding countryside, kitchen area, living room and dining room, a wood stove serves as heating.