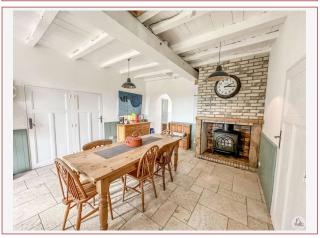

An old bathroom to refresh

Upstairs: a living room of approx. 92m2 with exposed beams, access to the terrace with an unobstructed view of the surrounding countryside, kitchen area, living room and dining room, a wood stove serves as heating.