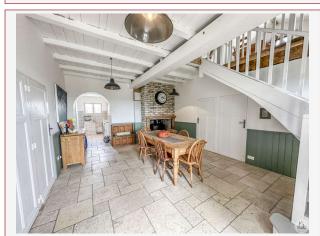

- -an entrance hall of approx. 25 m2 with an open fireplace,
- a laundry room of approx 7 m2
- 2 bedrooms of approx. 11 m2 each, one of which has outside access
- a master bedroom of approx. 31 m2 with 2 French windows to the outside and a covered terrace, a lounge area, a bathroom with shower, sink and toilet, towel dryer.