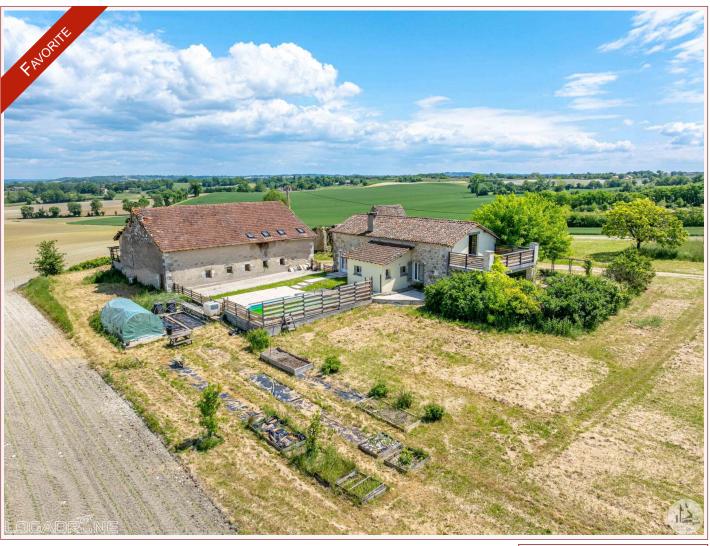

## Agence Immobilière Valadié

Professionnels de la transaction immobilière depuis 1960

Ref: 7393

• House - Eymet •

Work needed: Finitions / Décoration

Fireplace: Yes closed hearth

**Built:** Not specified

Old atypical stone farmhouse partly renovated with an area of approx 192m2, 3 bedrooms, barn, swimming pool, not overlooked, land of approx 8360m2

## • Description ref n°7393 •

Property at the end of its road not overlooked, without neighbors not far from the village of Eymet and 20 minutes from Bergerac.

This one consists of an atypical old farmhouse on the ground floor:

A barn with concrete floor, eaves to renovate

An old house-barn in ruins

A semi-buried above ground swimming pool with wooden deck