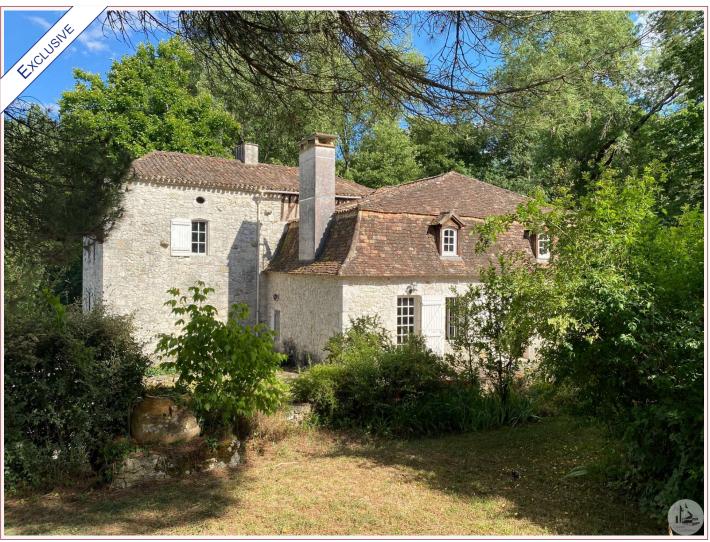

Work needed: Second work

Fireplace: Yes open hearth

**Built:** Not specified

Exclusive -Benefiting from a peaceful setting, nestled in the heart of 6 hectares, Mill house, outbuildings, caretaker's house and beautiful lake..

Close to the stunning village of Issigeac & riverside town of Bergerac,

324 m<sup>2</sup> living

68 010 m<sup>2</sup>

Issigeac -Grand Rue24560 Issigeac

Tel: 05 53 58 68 26 issigeac@valadie-immobilier.com

Price fees included

## • Description ref n°7396 •

The Mill with its origins dating from the XVI century offers over 264m2 of living space with 4 bedrooms.

Benefiting from, on the ground floor, of a spacious kitchen of 34m2 with beautiful original large stone open fireplace, exposed beams and stone walls. Ocher "patined tiled floor.