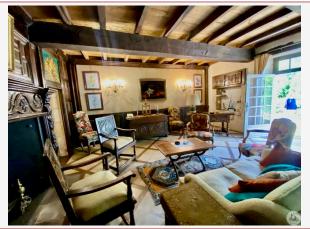

Library or 2nd living room - 21m2 with wooden carved fireplace, built-in and bespoke

crafted wooden shelving, exposed beams and beautiful stone floor.

French windows opening onto the terrace which overlooks the river.

Large living room- 52m2 with original millstone feature. Terracotta floor and exposed beams.

Door to a exquisite second terrace and to the river. Second door leading to the front of the property. Cloakroom, guest toilets, storage room.