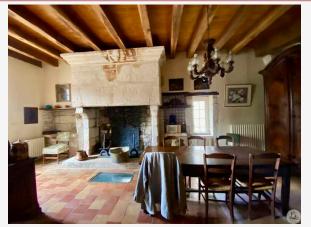

## • Description ref n°7396 •

The Mill with its origins dating from the XVI century offers over 264m2 of living space with 4 bedrooms.

Benefiting from, on the ground floor, of a spacious kitchen of 34m2 with beautiful original large stone open fireplace, exposed beams and stone walls. Ocher "patined tiled floor.

Bedroom 3 - 22m2 with beautiful decorative wooden fireplace.

Main bedroom - n°4- Gorgeous bedroom of 38m2 - with lovely stone fireplace