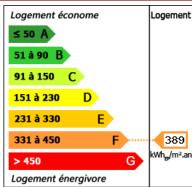

## **DETAILS**

Land surface: 68010 m<sup>2</sup>

Number of bedrooms: 4

Number of levels: 1

Type of heating: Fuel et bois

**Drainage/sewage:** Septic tank

Swimming pool: No

Ground floor living: No