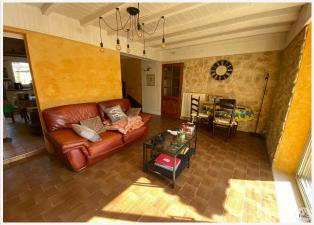

## • Description ref n°7408 •

Stone house of 125 m2 offering two independent dwellings on a landscaped garden of 2243 m2 with orchard.

The first is composed on the ground floor; of a living room of 18 m2 with closed insert, a fitted kitchen of 23 m2, a shower room with toilet and a storeroom. On the first floor; three bedrooms of 13, 12 and 9 m2 as well as a bathroom with toilet.