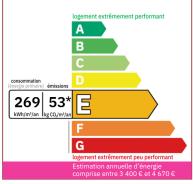

## DETAILS

Land surface: 2243 m<sup>2</sup> Number of bedrooms: 4 Number of levels: 1 Type of heating: Gas

Drainage/sewage: Septic tank

Swimming pool: No Ground floor living: No Work needed: Finitions / Décoration Fireplace: Yes closed hearth Built: 1850