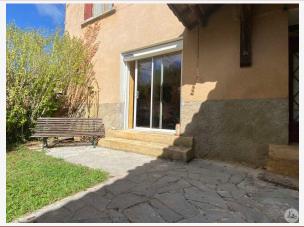

Located near the Château de Biron, on the outskirts of a pretty village with shops. Discover this pretty house not overlooked.

Many outbuildings such as; another garage, double, accessible from the back of the house, a shed of 40 m2, a chicken coop and a wood shed. Two large terraces, the first on the street side of 70 m2, the second surrounding the exterior on the garden side with a 25 m2 covered courtyard. The roof is in good condition.