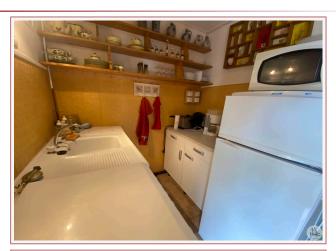

## • Description ref n°7408 •

Stone house of 125 m2 offering two independent dwellings on a landscaped garden of 2243 m2 with orchard.

The first is composed on the ground floor; of a living room of 18 m2 with closed insert, a fitted kitchen of 23 m2, a shower room with toilet and a storeroom. On the first floor; three bedrooms of 13, 12 and 9 m2 as well as a bathroom with toilet.

The second single storey dwelling; of a living room of 19 m2, a bedroom of 10 m2, a fitted kitchenette and a bathroom with toilet. An attic of 60 m2 in good condition is accessible by a garage for this one.