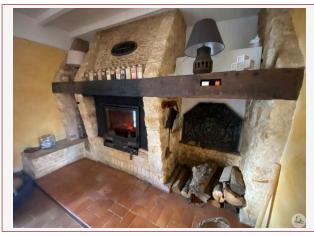

## • Description ref n°7408 •

Stone house of 125 m2 offering two independent dwellings on a landscaped garden of 2243 m2 with orchard.

The first is composed on the ground floor; of a living room of 18 m2 with closed insert, a fitted kitchen of 23 m2, a shower room with toilet and a storeroom. On the first floor; three bedrooms of 13, 12 and 9 m2 as well as a bathroom with toilet.