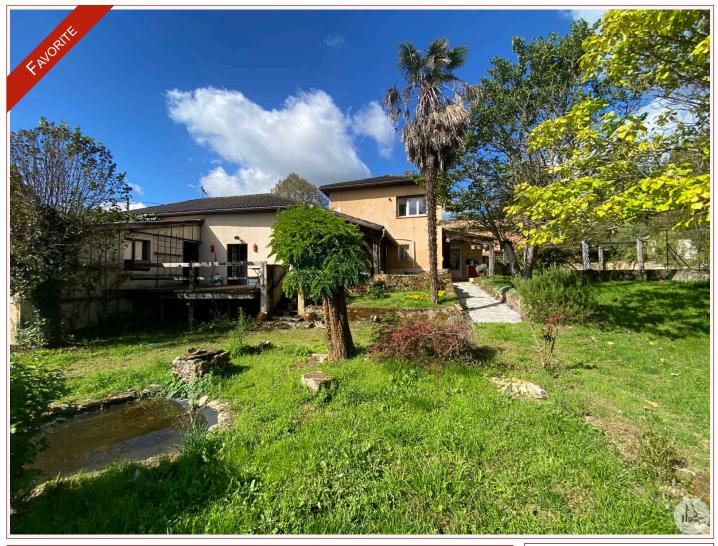

Located near the Château de Biron, on the outskirts of a pretty village with shops. Discover this pretty house not overlooked.

## • Description ref n°7408 •

Stone house of 125 m2 offering two independent dwellings on a landscaped garden of 2243 m2 with orchard.

The first is composed on the ground floor; of a living room of 18 m2 with closed insert, a fitted kitchen of 23 m2, a shower room with toilet and a storeroom. On the first floor; three bedrooms of 13, 12 and 9 m2 as well as a bathroom with toilet.

The second single storey dwelling; of a living room of 19 m2, a bedroom of 10 m2, a fitted kitchenette and a bathroom with toilet. An attic of 60 m2 in good condition is accessible by a garage for this one.

Many outbuildings such as; another garage, double, accessible from the back of the house, a shed of 40 m2, a chicken coop and a wood shed. Two large terraces, the first on the street side of 70 m2, the second surrounding the exterior on the garden side with a 25 m2 covered courtyard. The roof is in good condition.