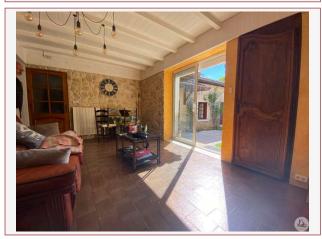

## • Description ref n°7408 •

Stone house of 125 m2 offering two independent dwellings on a landscaped garden of 2243 m2 with orchard.

The first is composed on the ground floor; of a living room of 18 m2 with closed insert, a fitted kitchen of 23 m2, a shower room with toilet and a storeroom. On the first floor; three bedrooms of 13, 12 and 9 m2 as well as a bathroom with toilet.