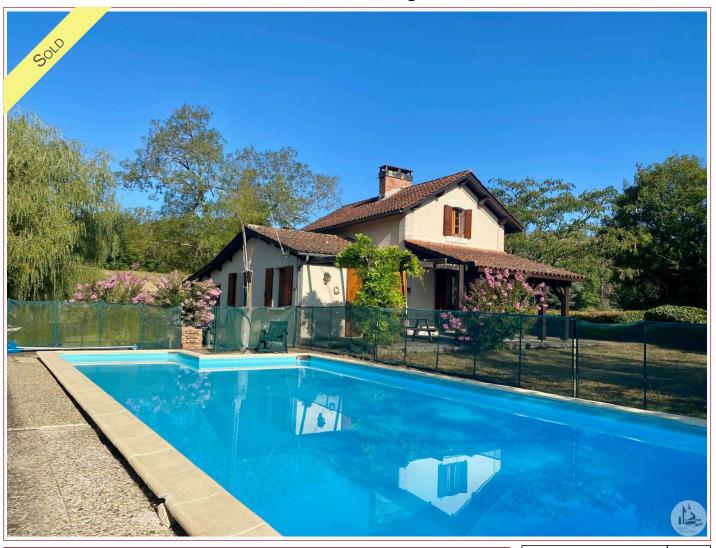

#### Charming former rail cottage

Close to the medieval village of Issigeac, 15 minutes from the bastide of Eymet Pool

### • Description ref n°7416 •

Close to the medieval village of Issigeac, 15 minutes from the bastide of Eymet

This charming old former rail cottage comprises of kitchen 15 M2

Two sitting rooms one with fireplace 14 M2 & 16 M2 Bedroom 16 M2 with ensuite bathroom 12 M2

Sun filled terrasse Pool house and storage area Swimming pool 10 X 5 chlorine Mature garden surrounding the property