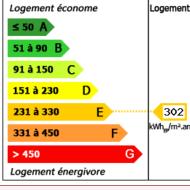

#### **DETAILS**

Land surface: 887 m<sup>2</sup>

Number of bedrooms: 4

Number of levels: 1

Type of heating: Wood + Electric

Drainage/sewage: Septic tank

Swimming pool: Yes

Ground floor living: No