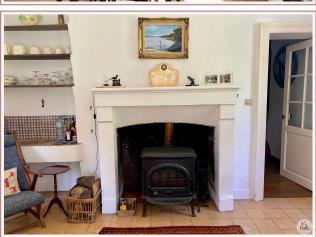

### • Description ref n°7416 •

Close to the medieval village of Issigeac, 15 minutes from the bastide of Eymet

This charming old former rail cottage comprises of kitchen 15 M2

Two sitting rooms one with fireplace 14 M2 & 16 M2 Bedroom 16 M2 with ensuite bathroom 12 M2