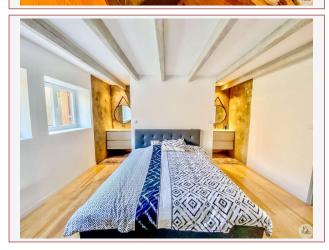

The house has two single-storey bedrooms (ideal for the elderly or disabled), including a master suite equipped with a very large walk-in shower, offering comfort and privacy. A separate bathroom, with bathtub and shower, completes the set, as well as a laundry room for more convenience.