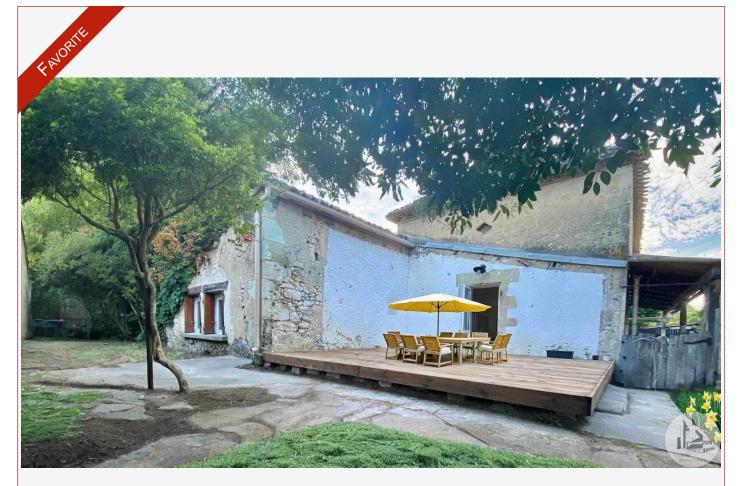

Fully renovated single storey house with open kitchen, living room with pellet stove, two bedrooms, including a master suite, as well as a bathroom and laundry room. Terrace, small garden and two garages.

Outside, a pleasant terrace and a small garden allow you to fully enjoy the sunny days. The house also has two garages of 60 m2 and 40m2 (the 40m2 one is rented for €100/month), providing additional comfort in terms of parking and storage.