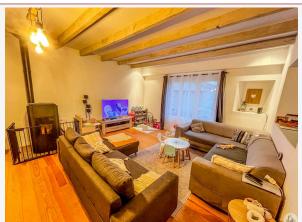

Fully renovated single storey house with open kitchen, living room with pellet stove, two bedrooms, including a master suite, as well as a bathroom and laundry room. Terrace, small garden and two garages.

\*The agency fees are entirely at the cost of the purchaser

Agence Immobilière Valadié

Professionnels de la transaction immobilière depuis 1960

For sale in the heart of Villeréal, charming single-storey house, approximately 129 m<sup>2</sup>, completely renovated with taste. As soon as you enter, you will be seduced by an open kitchen, ideal for convivial moments. The living room, decorated with a pellet stove, offers a warm and bright space. The dining room blends harmoniously into this living space.