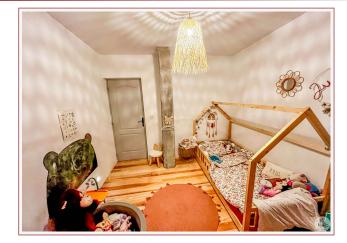

The house has two single-storey bedrooms (ideal for the elderly or disabled), including a master suite equipped with a very large walk-in shower, offering comfort and privacy. A separate bathroom, with bathtub and shower, completes the set, as well as a laundry room for more convenience.