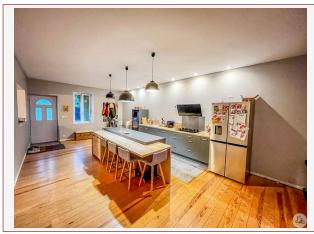

Fully renovated single storey house with open kitchen, living room with pellet stove, two bedrooms, including a master suite, as well as a bathroom and laundry room. Terrace, small garden and two garages.

\*The agency fees are entirely at the cost of the purchaser

Agence Immobilière Valadié

Professionnels de la transaction immobilière depuis 1960

For sale in the heart of Villeréal, charming single-storey house, approximately 129 m<sup>2</sup>, completely renovated with taste. As soon as you enter, you will be seduced by an open kitchen, ideal for convivial moments. The living room, decorated with a pellet stove, offers a warm and bright space. The dining room blends harmoniously into this living space.