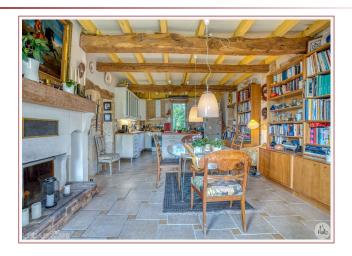

The renovated main house consists of: an entrance to a kitchen-dining room of approx. 32m2 with fireplace equipped with an insert, underfloor heating, a living room of approx. 35m2 with parquet flooring opening onto the terrace and overlooking the countryside. Upstairs: currently an open room of approx. 47m2 offering a beautiful view with a lounge-office area and a bedroom but it would be possible to create 3 bedrooms (velux and windows), a separate bathroom with bathtub, walk-in shower, double sink, toilet and bidet.