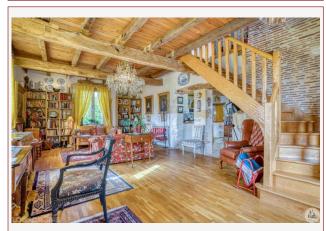

The renovated main house consists of: an entrance to a kitchen-dining room of approx. 32m2 with fireplace equipped with an insert, underfloor heating, a living room of approx. 35m2 with parquet flooring opening onto the terrace and overlooking the countryside. Upstairs: currently an open room of approx. 47m2 offering a beautiful view with a lounge-office area and a bedroom but it would be possible to create 3 bedrooms (velux and windows), a separate bathroom with bathtub, walk-in shower, double sink, toilet and bidet.