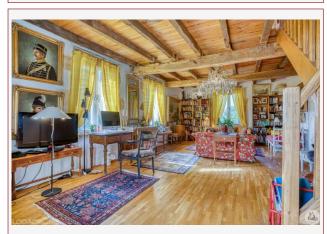

The renovated main house consists of: an entrance to a kitchen-dining room of approx. 32m2 with fireplace equipped with an insert, underfloor heating, a living room of approx. 35m2 with parquet flooring opening onto the terrace and overlooking the countryside. Upstairs: currently an open room of approx. 47m2 offering a beautiful view with a lounge-office area and a bedroom but it would be possible to create 3 bedrooms (velux and windows), a separate bathroom with bathtub, walk-in shower, double sink, toilet and bidet.