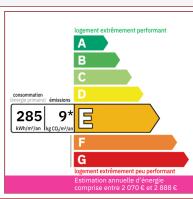

Swimming pool: Yes

Ground floor living: No

Work needed: Second work

Fireplace: Yes closed hearth

**Built:** Not specified

Quiet property in a dominant position, partially renovated with 146m2 accommodation and 300m2 to be converted, swimming pool, well, pond and land of approx. 4 hectares with woods.

Upstairs: space of approx. 160m2 with 7 windows and a French window leading to a large covered wooden balcony of 34m2 with views.

Outside, a stone outbuilding with terrace overlooking the 12x4m swimming pool. Mature gardens surround the property and include various fruit trees. There is also a pond and a well.