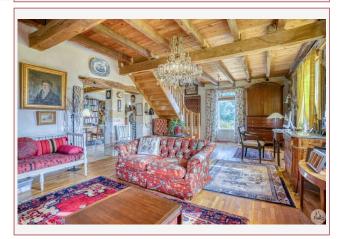

The renovated main house consists of: an entrance to a kitchen-dining room of approx. 32m2 with fireplace equipped with an insert, underfloor heating, a living room of approx. 35m2 with parquet flooring opening onto the terrace and overlooking the countryside. Upstairs: currently an open room of approx. 47m2 offering a beautiful view with a lounge-office area and a bedroom but it would be possible to create 3 bedrooms (velux and windows), a separate bathroom with bathtub, walk-in shower, double sink, toilet and bidet.