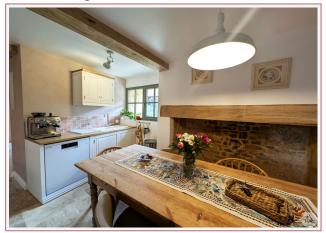

## • Description ref n°7429 •

Residential house of 97 m<sup>2</sup> habitable, renovated in 2024:

Entrance/veranda: 6.20 m², dining room equipped kitchen of 24 m², living room of 19 m² (bay window on garden to finish installing), WC 2.10 m².