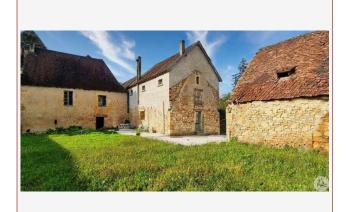

Work needed: No work

Fireplace: No

**Built: 1900** 

South of Sarlat, in a village with shops and close to the river, old farmhouse with a 3 bedroom house recently renovated with care, adjoining house to restore, barn to restore and garden of approximately 450 m<sup>2</sup>.

### Outbuildings:

An adjoining house to restore of approximately 45 m<sup>2</sup> on the ground, on 2 levels + attic

A Barn to restore of approximately 55 m<sup>2</sup> on the ground.

## Garden of approximately 450 m<sup>2</sup>

- Electric heating (existing fireplace)
- Double glazing on the ground floor, single glazing on the first floor
- Mains drainage