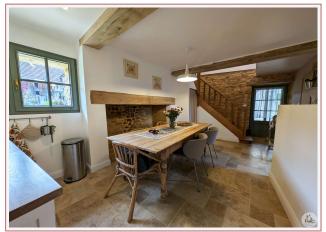

## • Description ref n°7429 •

Residential house of 97 m<sup>2</sup> habitable, renovated in 2024:

Entrance/veranda: 6.20 m², dining room equipped kitchen of 24 m², living room of 19 m² (bay window on garden to finish installing), WC 2.10 m².

### **Upstairs:**

A Master suite of 27 m<sup>2</sup> with bedroom/dressing room/bathroom shower and bathtub, a bedroom of 13.50 m<sup>2</sup> with bathroom, a bedroom of 11 m<sup>2</sup>. Hallway approximately 6 m<sup>2</sup>.