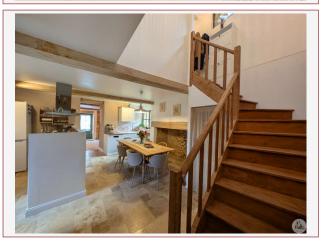

## • Description ref n°7429 •

Residential house of 97 m<sup>2</sup> habitable, renovated in 2024:

Entrance/veranda: 6.20 m², dining room equipped kitchen of 24 m², living room of 19 m² (bay window on garden to finish installing), WC 2.10 m².

### **Upstairs:**

A Master suite of 27 m<sup>2</sup> with bedroom/dressing room/bathroom shower and bathtub, a bedroom of 13.50 m<sup>2</sup> with bathroom, a bedroom of 11 m<sup>2</sup>. Hallway approximately 6 m<sup>2</sup>.