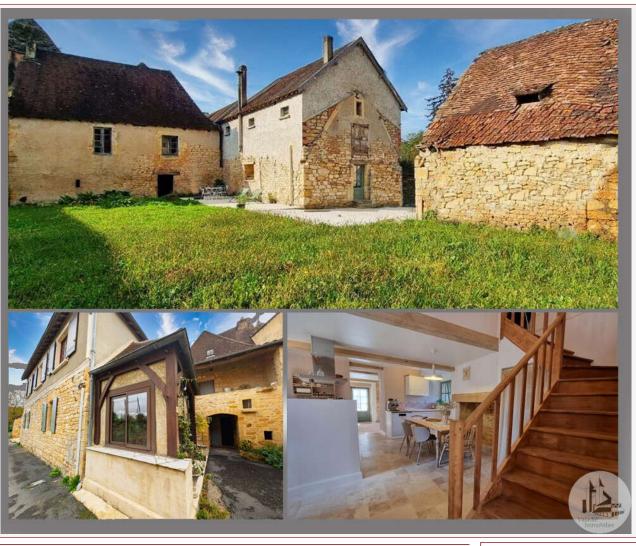

Work needed: No work

Fireplace: No

**Built: 1900** 

South of Sarlat, in a village with shops and close to the river, old farmhouse with a 3 bedroom house recently renovated with care, adjoining house to restore, barn to restore and garden of approximately 450 m<sup>2</sup>.

## • Description ref n°7429 •

Residential house of 97 m<sup>2</sup> habitable, renovated in 2024:

Entrance/veranda: 6.20 m², dining room equipped kitchen of 24 m², living room of 19 m² (bay window on garden to finish installing), WC 2.10 m².

### **Upstairs:**

A Master suite of 27 m<sup>2</sup> with bedroom/dressing room/bathroom shower and bathtub, a bedroom of 13.50 m<sup>2</sup> with bathroom, a bedroom of 11 m<sup>2</sup>. Hallway approximately 6 m<sup>2</sup>.

### Outbuildings:

An adjoining house to restore of approximately 45 m<sup>2</sup> on the ground, on 2 levels + attic

A Barn to restore of approximately 55 m<sup>2</sup> on the ground.