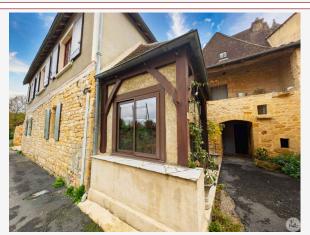

Work needed: No work

Fireplace: No

**Built: 1900** 

South of Sarlat, in a village with shops and close to the river, old farmhouse with a 3 bedroom house recently renovated with care, adjoining house to restore, barn to restore and garden of approximately 450 m<sup>2</sup>.

## • Description ref n°7429 •

Residential house of 97 m<sup>2</sup> habitable, renovated in 2024:

Entrance/veranda: 6.20 m², dining room equipped kitchen of 24 m², living room of 19 m² (bay window on garden to finish installing), WC 2.10 m².