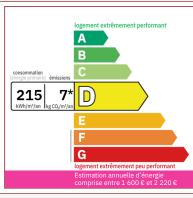

#### **DETAILS**

Land surface: 812 m<sup>2</sup>

Number of bedrooms: 3

Number of levels: 1

Type of heating: Electric

**Drainage/sewage:** Everything in the sewer

Swimming pool: No

**Ground floor living: No** 