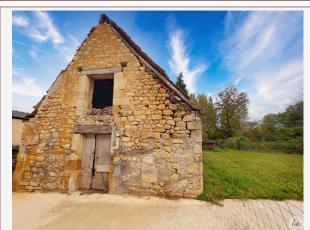

### Outbuildings:

An adjoining house to restore of approximately 45 m<sup>2</sup> on the ground, on 2 levels + attic

A Barn to restore of approximately 55 m<sup>2</sup> on the ground.