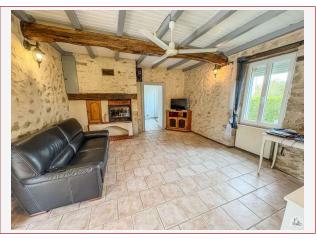

## • Description ref n°7433 •

Renovated farmhouse style house of 120 m2 on landscaped grounds of 5000 m2 with above-ground swimming pool.

It consists of a kitchen open to the living room of 36 m2 with insert, three bedrooms of 12, 13 and 15m2, an office of 20 m2 that can be used as a fourth bedroom, a bathroom with shower, a laundry room, and a separate toilet.