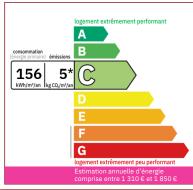

## **DETAILS**

Land surface: 4900 m<sup>2</sup>

Number of bedrooms: 3

Number of levels: 1

Type of heating: Geothermal

**Drainage/sewage:** Pit all waters

Swimming pool: Yes

Ground floor living: No