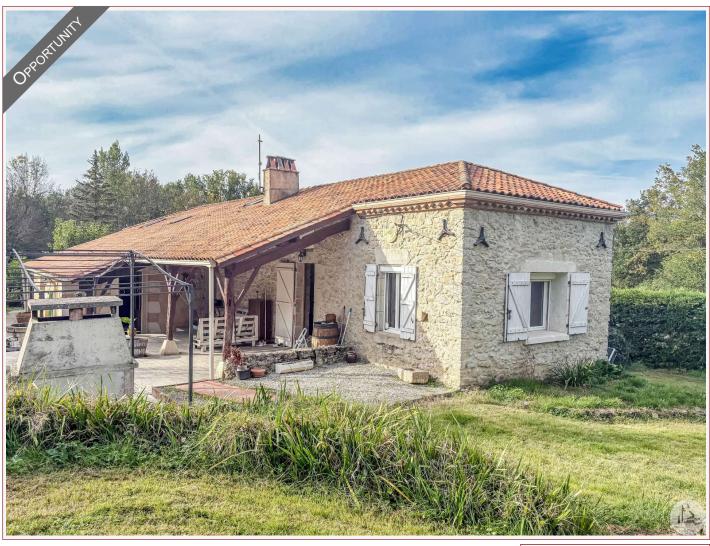

Work needed: Finitions / Décoration

Fireplace: Yes closed hearth

**Built:** 1850

A few minutes from Villeneuve sur Lot, family home of 120 m2 on large landscaped grounds

120 m<sup>2</sup> living

4 900 m<sup>2</sup>

## • Description ref n°7433 •

Renovated farmhouse style house of 120 m2 on landscaped grounds of 5000 m2 with above-ground swimming pool.

It consists of a kitchen open to the living room of 36 m2 with insert, three bedrooms of 12, 13 and 15m2, an office of 20 m2 that can be used as a fourth bedroom, a bathroom with shower, a laundry room, and a separate toilet.

A garage of 17 m2 and a workshop of 21 m2 complete this property.

Outside, a terrace of 40 m2 sheltered by a canopy provides access to an enclosed and wooded garden of 5000 m2 with parking and functional gate.

Heat pump and reversible air conditioning.

All-water septic tank compliant and double glazing.

The roof is in good condition.