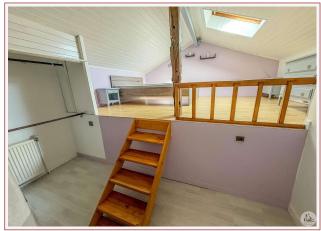

## • Description ref n°7433 •

Renovated farmhouse style house of 120 m2 on landscaped grounds of 5000 m2 with above-ground swimming pool.

It consists of a kitchen open to the living room of 36 m2 with insert, three bedrooms of 12, 13 and 15m2, an office of 20 m2 that can be used as a fourth bedroom, a bathroom with shower, a laundry room, and a separate toilet.