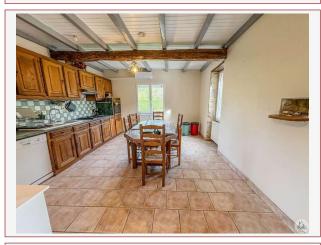

## • Description ref n°7433 •

Renovated farmhouse style house of 120 m2 on landscaped grounds of 5000 m2 with above-ground swimming pool.

It consists of a kitchen open to the living room of 36 m2 with insert, three bedrooms of 12, 13 and 15m2, an office of 20 m2 that can be used as a fourth bedroom, a bathroom with shower, a laundry room, and a separate toilet.