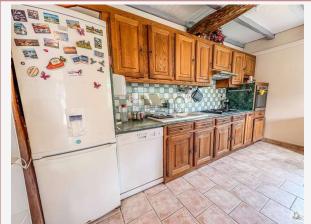

## • Description ref n°7433 •

Renovated farmhouse style house of 120 m2 on landscaped grounds of 5000 m2 with above-ground swimming pool.

It consists of a kitchen open to the living room of 36 m2 with insert, three bedrooms of 12, 13 and 15m2, an office of 20 m2 that can be used as a fourth bedroom, a bathroom with shower, a laundry room, and a separate toilet.