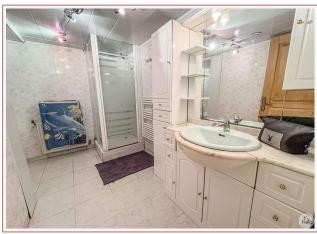

## • Description ref n°7433 •

Renovated farmhouse style house of 120 m2 on landscaped grounds of 5000 m2 with above-ground swimming pool.

It consists of a kitchen open to the living room of 36 m2 with insert, three bedrooms of 12, 13 and 15m2, an office of 20 m2 that can be used as a fourth bedroom, a bathroom with shower, a laundry room, and a separate toilet.