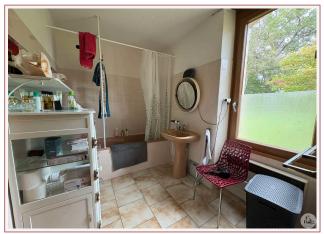

## • Description ref n°7438 •

Stone property of different buildings consisting of a character house of 120 m2 on two levels. This one is composed of;

On the ground floor, a living room of 50 m2 with fireplace, a fitted kitchen of 12 m2, a bathroom and separate toilet.