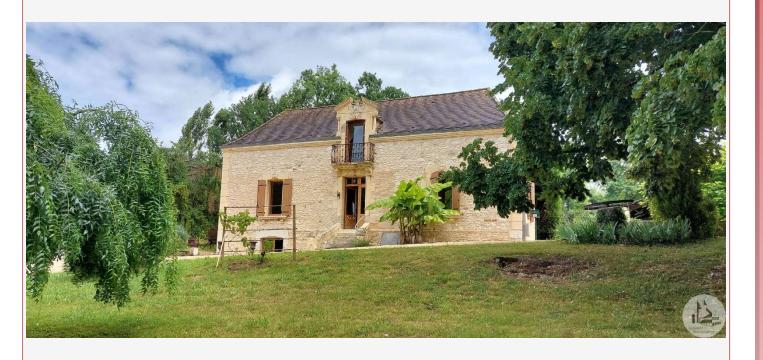

Work needed: Finitions / Décoration

Fireplace: Yes open hearth

**Built:** 1850

Logement économe

151 à 230 D

231 à 330 E 331 à 450 F

Logement énergivore

Stone property comprising a 120 m2 dwelling house, a gîte, a house to renovate, stables and 8 hectares of land.

## • Description ref n°7438 •

Stone property of different buildings consisting of a character house of 120 m2 on two levels. This one is composed of;

On the ground floor, a living room of 50 m2 with fireplace, a fitted kitchen of 12 m2, a bathroom and separate toilet.

Upstairs, three attic bedrooms, 25 m2 (with toilet and sink), 23 m2 and 20 m2.

In the basement a cellar of 20 m2.

The roof is in good condition.

The heating is electric

A second building composed of; a gîte of 60 m2 including a living room open to the kitchen of 50 m2, a bathroom and separate toilet. a garage of 70 m2 and a workshop of 25 m2.