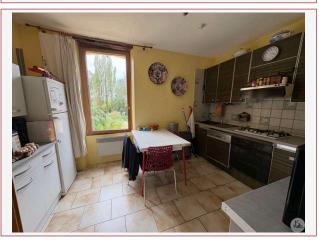

## • Description ref n°7438 •

Stone property of different buildings consisting of a character house of 120 m2 on two levels. This one is composed of;

On the ground floor, a living room of 50 m2 with fireplace, a fitted kitchen of 12 m2, a bathroom and separate toilet.