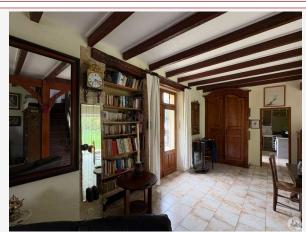

## • Description ref n°7438 •

Stone property of different buildings consisting of a character house of 120 m2 on two levels. This one is composed of;

On the ground floor, a living room of 50 m2 with fireplace, a fitted kitchen of 12 m2, a bathroom and separate toilet.

Upstairs, three attic bedrooms, 25 m2 (with toilet and sink), 23 m2 and 20 m2.

In the basement a cellar of 20 m2.

The roof is in good condition.

The heating is electric

A second building composed of; a gîte of 60 m2 including a living room open to the kitchen of 50 m2, a bathroom and separate toilet. a garage of 70 m2 and a workshop of 25 m2.