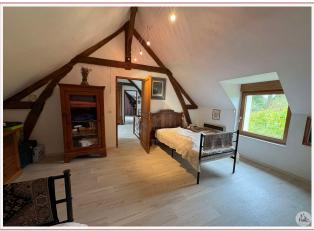

Upstairs, three attic bedrooms, 25 m2 (with toilet and sink), 23 m2 and 20 m2.

In the basement a cellar of 20 m2.

The roof is in good condition.

The heating is electric

A second building composed of; a gîte of 60 m2 including a living room open to the kitchen of 50 m2, a bathroom and separate toilet. a garage of 70 m2 and a workshop of 25 m2.