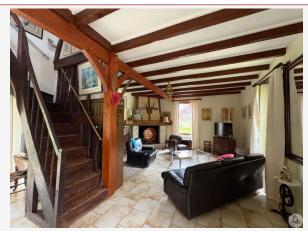

## • Description ref n°7438 •

Stone property of different buildings consisting of a character house of 120 m2 on two levels. This one is composed of;

On the ground floor, a living room of 50 m2 with fireplace, a fitted kitchen of 12 m2, a bathroom and separate toilet.