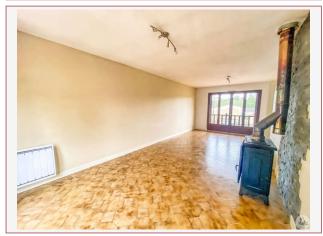

### • Description ref n°7439 •

A house built on a basement, comprising:

- An entrance hall of approximately 4.8 m2, tiled floor.
- A living/dining room of approximately 32 m2, tiled floor, a wood stove (out of order). 2 French windows.
- A kitchen of approximately 15.2 m2, tiled floor, a French window to the terrace, fitted with low and high units, equipped with slightly old household appliances.
- A corridor of approximately 6.4 m2, tiled floor
- An office of approximately 5 m2, tiled floor (access to the attic via a hatch).
- A separate toilet of approximately 1.09 m2, tiled floor, earthenware walls, VMC.
- A shower room of approximately 7.1 m2, tiled floor, earthenware walls, toilet, sink, walk-in shower, bidet, VMC.
- A bedroom of approximately 15.7 m2, linoleum floor, cupboards.
- A bedroom of approximately 15.5 m2, linoleum floor, with a toilet of approximately 3.4 m2, tiled floor, sink, bidet, cupboards.