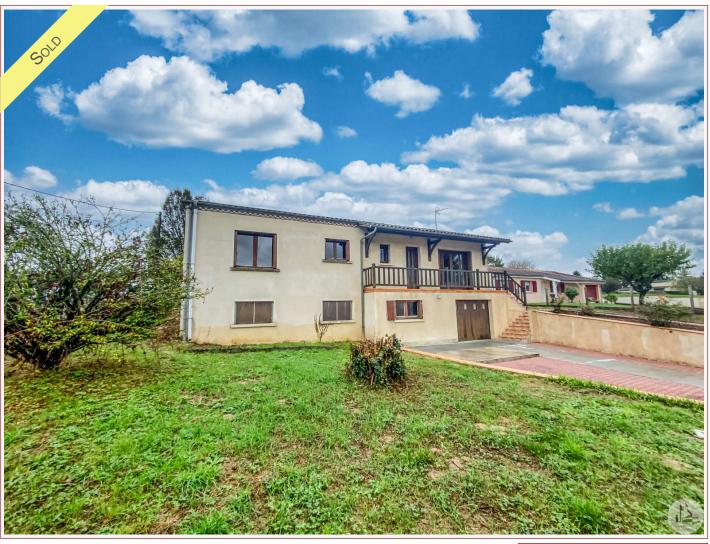

# Agence Immobilière Valadié

Professionnels de la transaction immobilière depuis 1960

Ref: 7439

• House - Villeréal •

Work needed: No work

Fireplace: Yes closed hearth

**Built:** 1980

A single storey house built in the 1980s with a living area of approximately 115 m2. A basement under the entire surface of the house.

West facing terrace - Garden all around.

115 m<sup>2</sup> living

1 438 m<sup>2</sup>

- Villeréal -17 place de la Halle 47210 Villeréal

Tel: 05 53 36 08 27 villereal@valadie-immobilier.com

Price fees included

160 500 €

Agency fees: 7 % VAT included\*
Price without fees: 150 000 €

Garden of approximately 1400 m2.