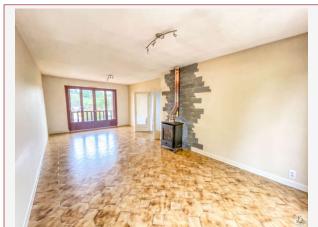

### • Description ref n°7439 •

A house built on a basement, comprising:

- An entrance hall of approximately 4.8 m2, tiled floor.
- A living/dining room of approximately 32 m2, tiled floor, a wood stove (out of order). 2 French windows.
- A kitchen of approximately 15.2 m2, tiled floor, a French window to the terrace, fitted with low and high units, equipped with slightly old household appliances.
- A corridor of approximately 6.4 m2, tiled floor
- An office of approximately 5 m2, tiled floor (access to the attic via a hatch).
- A separate toilet of approximately 1.09 m2, tiled floor, earthenware walls, VMC.
- A shower room of approximately 7.1 m2, tiled floor, earthenware walls, toilet, sink, walk-in shower, bidet, VMC.
- A bedroom of approximately 15.7 m2, linoleum floor, cupboards.
- A bedroom of approximately 15.5 m2, linoleum floor, with a toilet of approximately 3.4 m2, tiled floor, sink, bidet, cupboards.