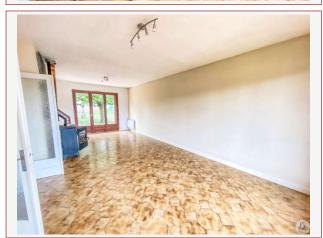

### • Description ref n°7439 •

A house built on a basement, comprising:

- An entrance hall of approximately 4.8 m2, tiled floor.
- A living/dining room of approximately 32 m2, tiled floor, a wood stove (out of order). 2 French windows.
- A kitchen of approximately 15.2 m2, tiled floor, a French window to the terrace, fitted with low and high units, equipped with slightly old household appliances.
- A corridor of approximately 6.4 m2, tiled floor
- An office of approximately 5 m2, tiled floor (access to the attic via a hatch).
- A separate toilet of approximately 1.09 m2, tiled floor, earthenware walls, VMC.
- A shower room of approximately 7.1 m2, tiled floor, earthenware walls, toilet, sink, walk-in shower, bidet, VMC.
- A bedroom of approximately 15.7 m2, linoleum floor, cupboards.
- A bedroom of approximately 15.5 m2, linoleum floor, with a toilet of approximately 3.4 m2, tiled floor, sink, bidet, cupboards.