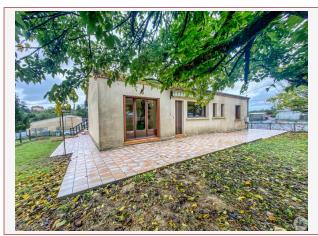

Work needed: No work

Fireplace: Yes closed hearth

**Built:** 1980

A single storey house built in the 1980s with a living area of approximately 115 m2. A basement under the entire surface of the house.

West facing terrace - Garden all around.

### • Description ref n°7439 •

A house built on a basement, comprising:

- An entrance hall of approximately 4.8 m2, tiled floor.
- A living/dining room of approximately 32 m2, tiled floor, a wood stove (out of order). 2 French windows.
- A kitchen of approximately 15.2 m2, tiled floor, a French window to the terrace, fitted with low and high units, equipped with slightly old household appliances.
- A corridor of approximately 6.4 m2, tiled floor
- An office of approximately 5 m2, tiled floor (access to the attic via a hatch).
- A separate toilet of approximately 1.09 m2, tiled floor, earthenware walls, VMC.
- A shower room of approximately 7.1 m2, tiled floor, earthenware walls, toilet, sink, walk-in shower, bidet, VMC.
- A bedroom of approximately 15.7 m2, linoleum floor, cupboards.
- A bedroom of approximately 15.5 m2, linoleum floor, with a toilet of approximately 3.4 m2, tiled floor, sink, bidet, cupboards.