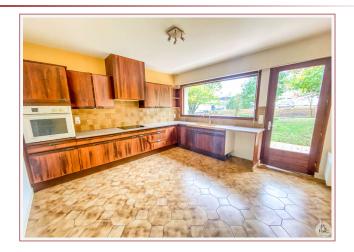

### • Description ref n°7439 •

A house built on a basement, comprising:

- An entrance hall of approximately 4.8 m2, tiled floor.
- A living/dining room of approximately 32 m2, tiled floor, a wood stove (out of order). 2 French windows.
- A kitchen of approximately 15.2 m2, tiled floor, a French window to the terrace, fitted with low and high units, equipped with slightly old household appliances.
- A corridor of approximately 6.4 m2, tiled floor
- An office of approximately 5 m2, tiled floor (access to the attic via a hatch).
- A separate toilet of approximately 1.09 m2, tiled floor, earthenware walls, VMC.
- A shower room of approximately 7.1 m2, tiled floor, earthenware walls, toilet, sink, walk-in shower, bidet, VMC.
- A bedroom of approximately 15.7 m2, linoleum floor, cupboards.
- A bedroom of approximately 15.5 m2, linoleum floor, with a toilet of approximately 3.4 m2, tiled floor, sink, bidet, cupboards.