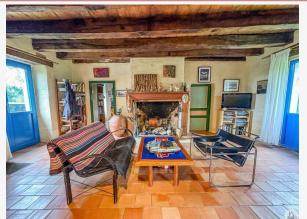

Work needed: Finitions / Décoration

Fireplace: Yes open hearth

**Built:** 1550

Located in a charming village a few kilometers from Issigeac, at the end of a path, superb artist's house of 190 m2 nestled on the heights.

## • Description ref n°7443 •

Renovated stone farmhouse of 190 m2 on land of approximately 15,000 m2 with outbuildings.

This consists on the ground floor; of a living room with open kitchen of 60 m2 and fireplace, a living room of 60 m2 with a second imposing fireplace, a bedroom, a bathroom and separate toilets.