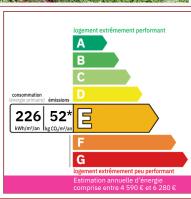

## **DETAILS**

Land surface: 1.49 ha

Number of bedrooms: 2

Number of levels: 1

Type of heating: Gas

Drainage/sewage: Pit all waters

Swimming pool: No

Ground floor living: No

The roof is in good condition.

The frames are in double-glazed aluminum and the heating is gas.