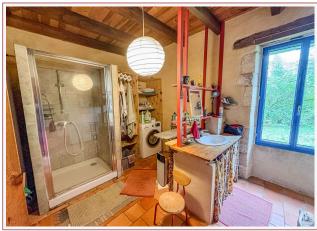

## • Description ref n°7443 •

Renovated stone farmhouse of 190 m2 on land of approximately 15,000 m2 with outbuildings.

This consists on the ground floor; of a living room with open kitchen of 60 m2 and fireplace, a living room of 60 m2 with a second imposing fireplace, a bedroom, a bathroom and separate toilets.