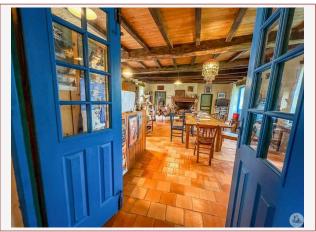

## • Description ref n°7443 •

Renovated stone farmhouse of 190 m2 on land of approximately 15,000 m2 with outbuildings.

This consists on the ground floor; of a living room with open kitchen of 60 m2 and fireplace, a living room of 60 m2 with a second imposing fireplace, a bedroom, a bathroom and separate toilets.