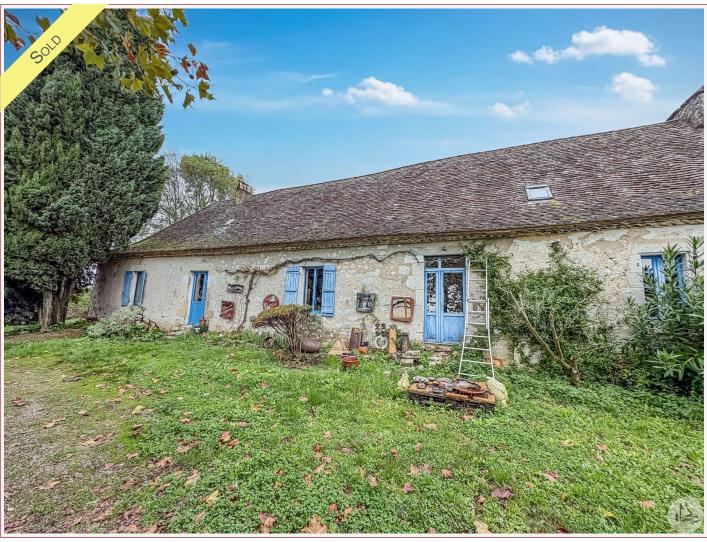

Work needed: Finitions / Décoration

Fireplace: Yes open hearth

**Built:** 1550

Located in a charming village a few kilometers from Issigeac, at the end of a path, superb artist's house of 190 m2 nestled on the heights.

## • Description ref n°7443 •

Renovated stone farmhouse of 190 m2 on land of approximately 15,000 m2 with outbuildings.

This consists on the ground floor; of a living room with open kitchen of 60 m2 and fireplace, a living room of 60 m2 with a second imposing fireplace, a bedroom, a bathroom and separate toilets.

Upstairs; An attic bedroom of 25 m2 and an attic of 150 m2 to be converted.

Outside a first outbuilding of 80 m2 serving as a workshop, a stable of 50 m2 and a lean-to of 25 m2.

In the garden a stone building can be transformed into a gîte.

The roof is in good condition.

The frames are in double-glazed aluminum and the heating is gas.