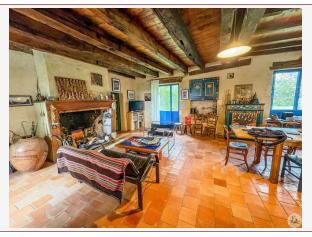

Work needed: Finitions / Décoration

Fireplace: Yes open hearth

**Built:** 1550

Located in a charming village a few kilometers from Issigeac, at the end of a path, superb artist's house of 190 m2 nestled on the heights.

## • Description ref n°7443 •

Renovated stone farmhouse of 190 m2 on land of approximately 15,000 m2 with outbuildings.

This consists on the ground floor; of a living room with open kitchen of 60 m2 and fireplace, a living room of 60 m2 with a second imposing fireplace, a bedroom, a bathroom and separate toilets.