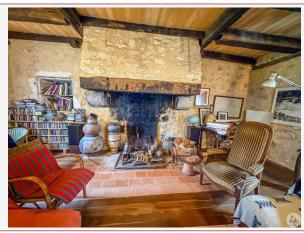

Work needed: Finitions / Décoration

Fireplace: Yes open hearth

**Built:** 1550

Located in a charming village a few kilometers from Issigeac, at the end of a path, superb artist's house of 190 m2 nestled on the heights.

## • Description ref n°7443 •

Renovated stone farmhouse of 190 m2 on land of approximately 15,000 m2 with outbuildings.

This consists on the ground floor; of a living room with open kitchen of 60 m2 and fireplace, a living room of 60 m2 with a second imposing fireplace, a bedroom, a bathroom and separate toilets.