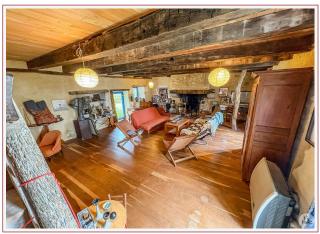

## • Description ref n°7443 •

Renovated stone farmhouse of 190 m2 on land of approximately 15,000 m2 with outbuildings.

This consists on the ground floor; of a living room with open kitchen of 60 m2 and fireplace, a living room of 60 m2 with a second imposing fireplace, a bedroom, a bathroom and separate toilets.