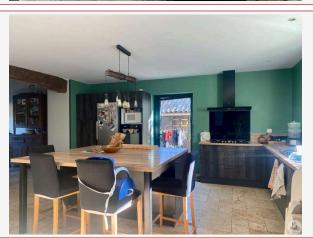

## • Description ref n°7446 •

This charming stone property of approximately 220 m2

The house consists of an entrance leading to a large, warm , bright space of over 73m2 comprising a recent and elegant kitchen with central island with comfortable living room