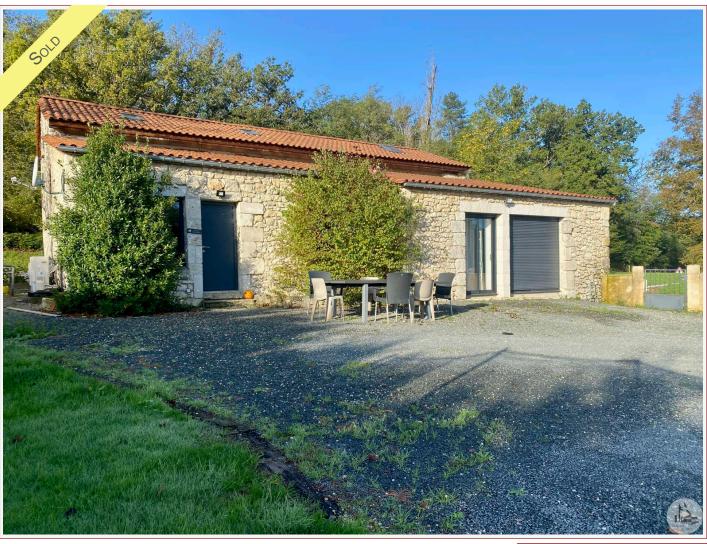

## Agence Immobilière Valadié

Professionnels de la transaction immobilière depuis 1960

Ref: 7446

• House - Issigeac •

## • Description ref n°7446 •

This charming stone property of approximately 220 m2

The house consists of an entrance leading to a large, warm , bright space of over 73m2 comprising a recent and elegant kitchen with central island with comfortable living room

There is a space that could be converted into an additional shower room of 9.70m2

-Garden-

A storage shed in wood

This property benefits from underfloor heating and double glazing.

Close to Issigeac and Bergerac.