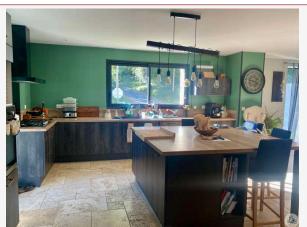

## • Description ref n°7446 •

This charming stone property of approximately 220 m2

The house consists of an entrance leading to a large, warm , bright space of over 73m2 comprising a recent and elegant kitchen with central island with comfortable living room