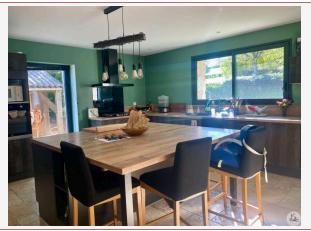

## • Description ref n°7446 •

This charming stone property of approximately 220 m2

The house consists of an entrance leading to a large, warm , bright space of over 73m2 comprising a recent and elegant kitchen with central island with comfortable living room