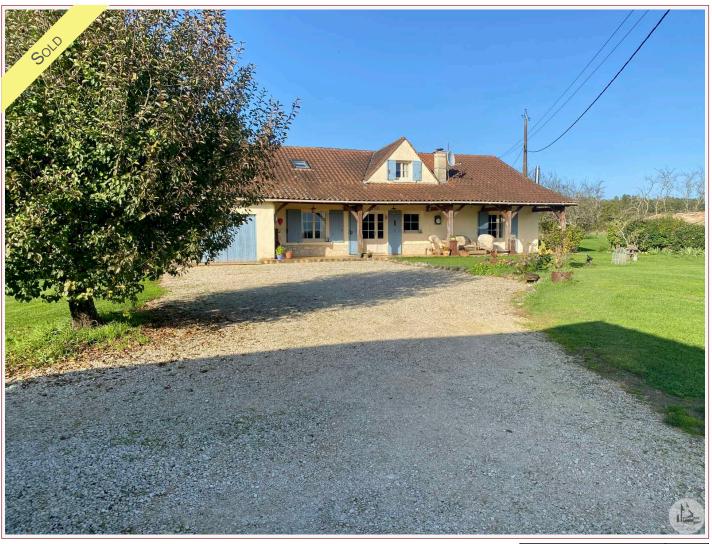

## Agence Immobilière Valadié

Professionnels de la transaction immobilière depuis 1960

Ref: 7461

• House - Issigeac •

Property with 5 bedrooms, swimming pool

200 m<sup>2</sup> living

75 510 m<sup>2</sup>

Issigeac -Grand Rue24560 Issigeac

Tel: 05 53 58 68 26 issigeac@valadie-immobilier.com

Price

385 000 €

The agency fees are entirely at the cost of the seller

## • Description ref n°7461 •

This spacious house is set in a peaceful setting with grounds surrounding the property, ideal for horses and animals, the house is accessed by a private driveway with gates.

Nestled in the countryside between Issigeac and Beaumont du perigord.

The property is arranged over two floors.

The house benefits from a spacious fitted kitchen, with a godin stove, french doors leading to the large terrasse.