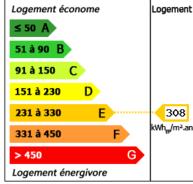

## **DETAILS**

Land surface: 75510 m<sup>2</sup>

Number of bedrooms: 5

Number of levels: 1

Type of heating: Electric

**Drainage/sewage:** Septic tank

Swimming pool: Yes

Ground floor living: No