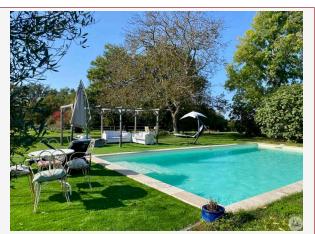

Outside, a gorgeous south facing terrace makes the most of sunny days, while a swimming pool to the rear of the property offers an area for relaxation.

There is also a garage and workshop providing additional storage space or shelter for vehicles.

The house also benefits from double glazing and electric heating.

Chlorine swimming pool of 10 X 5m

Large covered terrasse to the front of the property of 14m X 2.5 m
Garage 21 m2

Workshop 19 m2 Stone wood store