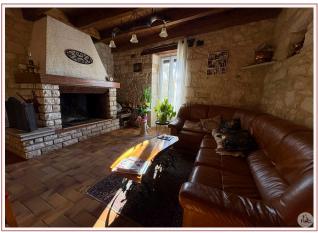

## • Description ref n°7478 •

Character stone property with a set of buildings forming an enclosed inner courtyard, total surface area approximately 700 m2 in development. Historical complex

120 m2 residential house with possibility of extension, on one level with terraces: entrance hall, kitchen, beautiful living room with a fireplace, three bedrooms, bathroom and separate toilet, attic above;