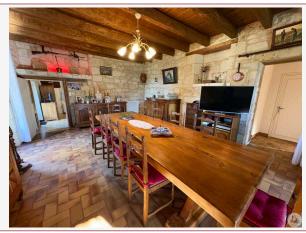

## • Description ref n°7478 •

Character stone property with a set of buildings forming an enclosed inner courtyard, total surface area approximately 700 m2 in development. Historical complex

120 m2 residential house with possibility of extension, on one level with terraces: entrance hall, kitchen, beautiful living room with a fireplace, three bedrooms, bathroom and separate toilet, attic above;