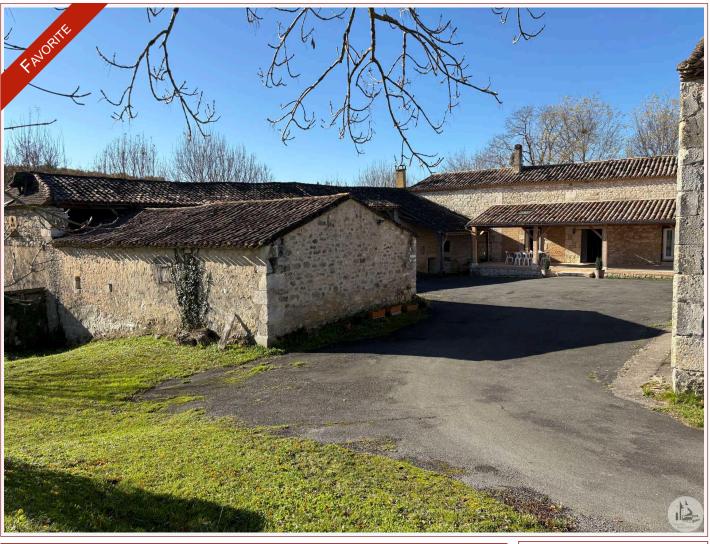

Work needed: Finitions / Décoration

Fireplace: Yes open hearth

**Built:** Not specified

30 km south of Bergerac, in a dominant position between Monpazier and Villeréal, beautiful character stone house of 120 m2 habitable included in a group of buildings, land around 1ha 20a

## • Description ref n°7478 •

Character stone property with a set of buildings forming an enclosed inner courtyard, total surface area approximately 700 m2 in development. Historical complex

120 m2 residential house with possibility of extension, on one level with terraces: entrance hall, kitchen, beautiful living room with a fireplace, three bedrooms, bathroom and separate toilet, attic above;

20 m2 shed, 20 m2 workshop, 360 m2 barn, stable, 70 m2 plum oven, laundry room, 20 m2, 40 m2 garage, 40 m2 cellar

This mansion is located near a 45 ha property with a house to restore and outbuildings and a lake also for sale ref 7354 VALADIE real estate agency