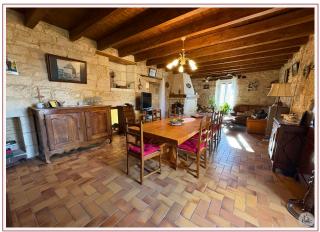

## • Description ref n°7478 •

Character stone property with a set of buildings forming an enclosed inner courtyard, total surface area approximately 700 m2 in development. Historical complex

120 m2 residential house with possibility of extension, on one level with terraces: entrance hall, kitchen, beautiful living room with a fireplace, three bedrooms, bathroom and separate toilet, attic above;