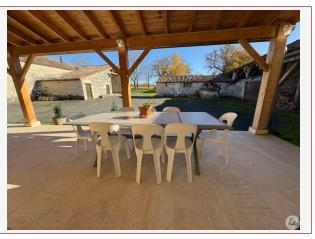

## • Description ref n°7478 •

Character stone property with a set of buildings forming an enclosed inner courtyard, total surface area approximately 700 m2 in development. Historical complex

120 m2 residential house with possibility of extension, on one level with terraces: entrance hall, kitchen, beautiful living room with a fireplace, three bedrooms, bathroom and separate toilet, attic above;