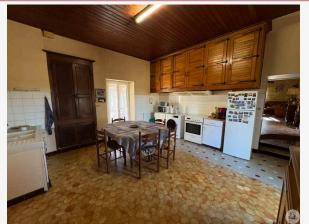

## • Description ref n°7478 •

Character stone property with a set of buildings forming an enclosed inner courtyard, total surface area approximately 700 m2 in development. Historical complex

120 m2 residential house with possibility of extension, on one level with terraces: entrance hall, kitchen, beautiful living room with a fireplace, three bedrooms, bathroom and separate toilet, attic above;