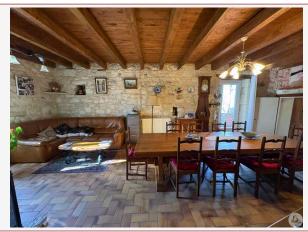

Work needed: Finitions / Décoration

Fireplace: Yes open hearth

**Built:** Not specified

30 km south of Bergerac, in a dominant position between Monpazier and Villeréal, beautiful character stone house of 120 m2 habitable included in a group of buildings, land around 1ha 20a

## • Description ref n°7478 •

Character stone property with a set of buildings forming an enclosed inner courtyard, total surface area approximately 700 m2 in development. Historical complex

120 m2 residential house with possibility of extension, on one level with terraces: entrance hall, kitchen, beautiful living room with a fireplace, three bedrooms, bathroom and separate toilet, attic above;