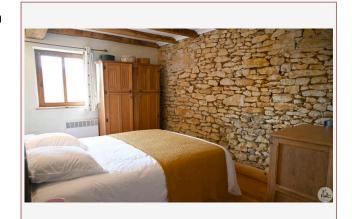

Upstairs, landing with small living room of 17.20 m<sup>2</sup>, 2 bedrooms of 21 and 18 m<sup>2</sup> approximately each with their own shower room and toilet.

Large mezzanine/bedroom of 16 and 15 m<sup>2</sup> with exposed framework.

Upstairs bedroom of 16 m<sup>2</sup> with its bathroom with bath and shower of 4.50 m<sup>2</sup> and wc

Wooden joinery Double glazing - Wood and electric heating.

Gite 2 of approximately 132  $\text{m}^2$ , composed on the ground floor of an entrance of 6  $\text{m}^2$ , a kitchen of 21  $\text{m}^2$  with its wood stove, a living room / bedroom of 17.5  $\text{m}^2$ , a bathroom of 3.5  $\text{m}^2$  with wc - laundry room of 8  $\text{m}^2$ .