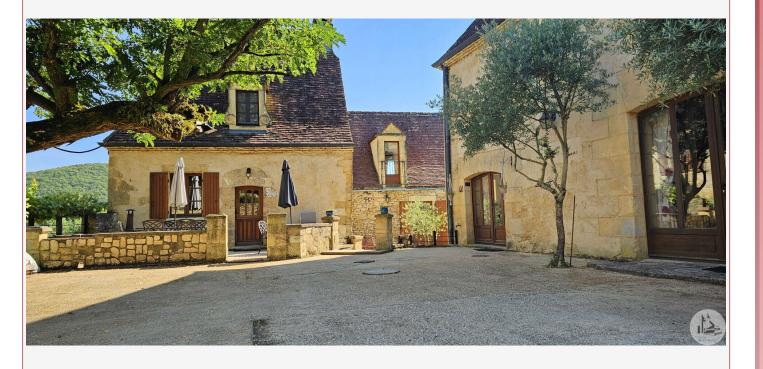

Work needed: Finitions / Décoration

Fireplace: Yes open hearth

**Built:** 1780

In the Dordogne valley south of Sarlat, in the heart of a residential hamlet, a characterful stone complex comprising a renovated 165 m<sup>2</sup> barn with 3 bedrooms and 2 gîtes, a tree-filled courtyard and swimming pool.