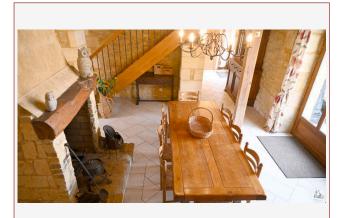

## • Description ref n°7490 •

Stone barn renovated in 2005 comprising a large living room of 64  $\text{m}^2$  with central fireplace and open kitchen, laundry room of 10.82  $\text{m}^2$ , shower room and toilet 3.43  $\text{m}^2$ .

Upstairs, landing with small living room of 17.20 m<sup>2</sup>, 2 bedrooms of 21 and 18 m<sup>2</sup> approximately each with their own shower room and toilet.

Large mezzanine/bedroom of 16 and 15 m<sup>2</sup> with exposed framework.