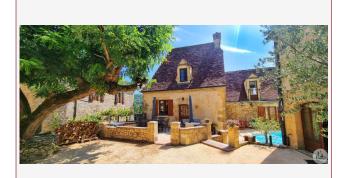

Work needed: Finitions / Décoration

Fireplace: Yes open hearth

**Built:** 1780

In the Dordogne valley south of Sarlat, in the heart of a residential hamlet, a characterful stone complex comprising a renovated 165 m<sup>2</sup> barn with 3 bedrooms and 2 gîtes, a tree-filled courtyard and swimming pool.

## • Description ref n°7490 •

Stone barn renovated in 2005 comprising a large living room of 64  $\text{m}^2$  with central fireplace and open kitchen, laundry room of 10.82  $\text{m}^2$ , shower room and toilet 3.43  $\text{m}^2$ .