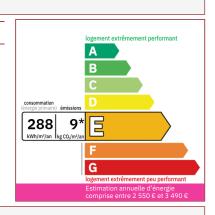

## **DETAILS**

Land surface: 706 m<sup>2</sup>

Number of bedrooms: 3

Number of levels: 2

Type of heating: Electric

**Drainage/sewage:** Everything in the sewer

Swimming pool: Yes

**Ground floor living: No** 