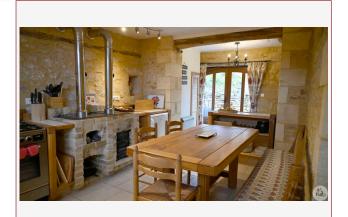

## • Description ref n°7490 •

Stone barn renovated in 2005 comprising a large living room of 64  $\text{m}^2$  with central fireplace and open kitchen, laundry room of 10.82  $\text{m}^2$ , shower room and toilet 3.43  $\text{m}^2$ .