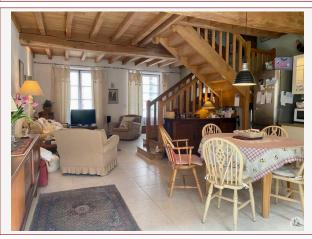

Arranged over three floors and with electric (part underfloor) double glazed The accommodation comprises;

The large living/kitchen area approx 50 M2 with sliding doors leading to a charming private walled courtyard Stair case leading to two spacious light filled bedrooms Bathroom with shower, handbasin Separate WC The staircase continues to the upper floor Benefiting from a further two bedrooms Shower room, hand basin, WC