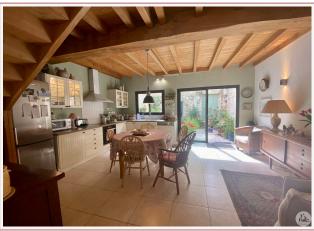

Arranged over three floors and with electric (part underfloor) double glazed The accommodation comprises;

The large living/kitchen area approx 50 M2 with sliding doors leading to a charming private walled courtyard Stair case leading to two spacious light filled bedrooms Bathroom with shower, handbasin Separate WC The staircase continues to the upper floor Benefiting from a further two bedrooms Shower room, hand basin, WC