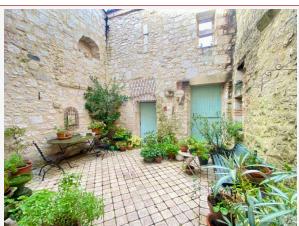

## Agence Immobilière Valadié

Professionnels de la transaction immobilière depuis 1960

Type of heating: Electric

**Drainage/sewage:** Everything in the sewer

Fireplace: No Built: Not specified

Charming stone house set in the the heart of the bastide village of Eymet, benefiting from restaurants and cafes. A fantastic opportunity to purchase a property with courtyard in this busy vibrant village.

## • Description ref n°7501 •

This charming 4 bedroom village house. Set in the heart of a renowned bastide and comprehensively restored by local artisans, the property further benefits from a walled courtyard. Within walking distance of all local amenities and just 25 minutes drive from Bergerac airport.

Arranged over three floors and with electric (part underfloor) double glazed The accommodation comprises;

The large living/kitchen area approx 50 M2 with sliding doors leading to a charming private walled courtyard Stair case leading to two spacious light filled bedrooms Bathroom with shower, handbasin Separate WC The staircase continues to the upper floor Benefiting from a further two bedrooms Shower room, hand basin, WC