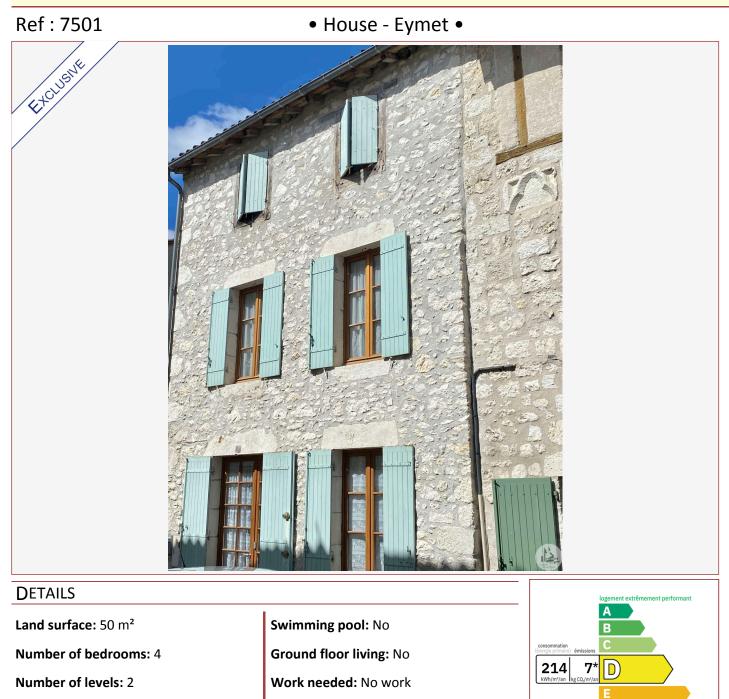

## Agence Immobilière Valadié

Professionnels de la transaction immobilière depuis 1960

Type of heating: Electric

**Drainage/sewage:** Everything in the sewer

Fireplace: No Built: Not specified

Charming stone house set in the the heart of the bastide village of Eymet, benefiting from restaurants and cafes. A fantastic opportunity to purchase a property with courtyard in this busy vibrant village.

## • Description ref n°7501 •

This charming 4 bedroom village house. Set in the heart of a renowned bastide and comprehensively restored by local artisans, the property further benefits from a walled courtyard. Within walking distance of all local amenities and just 25 minutes drive from Bergerac airport.

Arranged over three floors and with electric (part underfloor) double glazed The accommodation comprises;

The large living/kitchen area approx 50 M2 with sliding doors leading to a charming private walled courtyard Stair case leading to two spacious light filled bedrooms Bathroom with shower, handbasin Separate WC The staircase continues to the upper floor Benefiting from a further two bedrooms Shower room, hand basin, WC