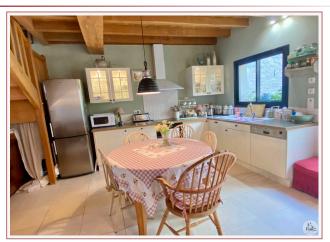

Arranged over three floors and with electric (part underfloor) double glazed The accommodation comprises;

The large living/kitchen area approx 50 M2 with sliding doors leading to a charming private walled courtyard Stair case leading to two spacious light filled bedrooms Bathroom with shower, handbasin Separate WC The staircase continues to the upper floor Benefiting from a further two bedrooms Shower room, hand basin, WC