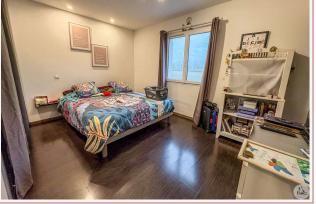

## • Description ref n°7509 •

Single storey house of 106 m2 built in 2008 on flat and enclosed land of 3150 m2.

This one is composed of;

An entrance giving the living room/lounge of 32 m2 open to a fitted kitchen of 12 m2, two bedrooms of 11m2 equipped with storage with shared bathroom, a master suite of 20 m2 with bathroom and double sink shower and a laundry room of 8 m2.