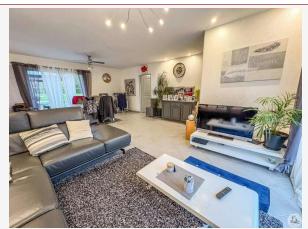

## • Description ref n°7509 •

Single storey house of 106 m2 built in 2008 on flat and enclosed land of 3150 m2.

This one is composed of;

An entrance giving the living room/lounge of 32 m2 open to a fitted kitchen of 12 m2, two bedrooms of 11m2 equipped with storage with shared bathroom, a master suite of 20 m2 with bathroom and double sink shower and a laundry room of 8 m2.