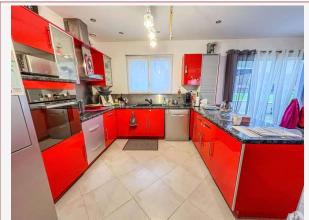

## • Description ref n°7509 •

Single storey house of 106 m2 built in 2008 on flat and enclosed land of 3150 m2.

This one is composed of;

An entrance giving the living room/lounge of 32 m2 open to a fitted kitchen of 12 m2, two bedrooms of 11m2 equipped with storage with shared bathroom, a master suite of 20 m2 with bathroom and double sink shower and a laundry room of 8 m2.