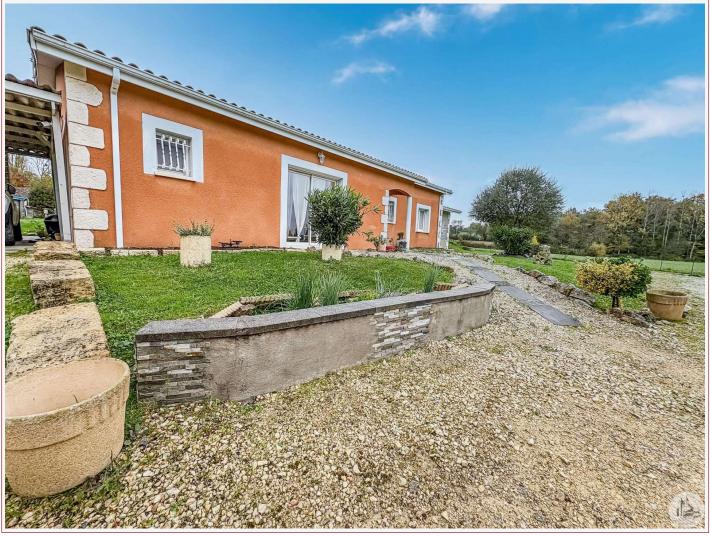

Located a few km from the beautiful Bastide de Villéreal, recently built house of 106 m2 with all mod cons, three bedrooms including a master suite and shower room on flat, enclosed land of 3150 m2.

106 m<sup>2</sup> living

## • Description ref n°7509 •

Single storey house of 106 m2 built in 2008 on flat and enclosed land of 3150 m2.

This one is composed of;

An entrance giving the living room/lounge of 32 m2 open to a fitted kitchen of 12 m2, two bedrooms of 11m2 equipped with storage with shared bathroom, a master suite of 20 m2 with bathroom and double sink shower and a laundry room of 8 m2.

A 16 m2 extension has been made with a view to a fourth bedroom or an office.

Outside; A large courtyard, a chalet of 20 m2, an above ground swimming pool, an electric gate, a covered area for a vehicle as well as a terrace sheltered by an awning. Electric heating with reversible air conditioning in the main room.