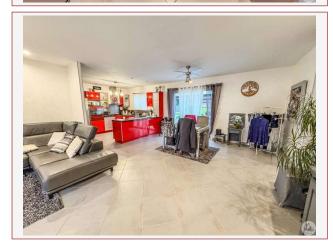

Located a few km from the beautiful Bastide de Villéreal, recently built house of 106 m2 with all mod cons, three bedrooms including a master suite and shower room on flat, enclosed land of 3150 m2.

106 m<sup>2</sup> living

## • Description ref n°7509 •

Single storey house of 106 m2 built in 2008 on flat and enclosed land of 3150 m2.

This one is composed of;

An entrance giving the living room/lounge of 32 m2 open to a fitted kitchen of 12 m2, two bedrooms of 11m2 equipped with storage with shared bathroom, a master suite of 20 m2 with bathroom and double sink shower and a laundry room of 8 m2.