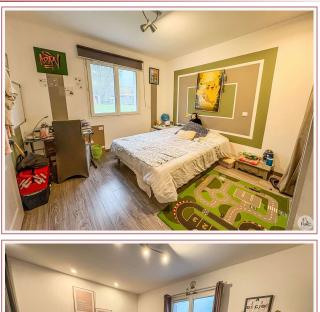

## • Description ref n°7509 •

Single storey house of 106 m2 built in 2008 on flat and enclosed land of 3150 m2.

This one is composed of;

An entrance giving the living room/lounge of 32 m2 open to a fitted kitchen of 12 m2, two bedrooms of 11m2 equipped with storage with shared bathroom, a master suite of 20 m2 with bathroom and double sink shower and a laundry room of 8 m2.

A 16 m2 extension has been made with a view to a fourth bedroom or an office.

Outside; A large courtyard, a chalet of 20 m2, an above ground swimming pool, an electric gate, a covered area for a vehicle as well as a terrace sheltered by an awning. Electric heating with reversible air conditioning in the main room.