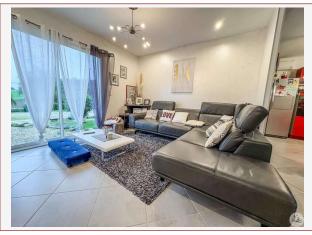

Located a few km from the beautiful Bastide de Villéreal, recently built house of 106 m2 with all mod cons, three bedrooms including a master suite and shower room on flat, enclosed land of 3150 m2.

106 m<sup>2</sup> living

## • Description ref n°7509 •

Single storey house of 106 m2 built in 2008 on flat and enclosed land of 3150 m2.

This one is composed of;

An entrance giving the living room/lounge of 32 m2 open to a fitted kitchen of 12 m2, two bedrooms of 11m2 equipped with storage with shared bathroom, a master suite of 20 m2 with bathroom and double sink shower and a laundry room of 8 m2.