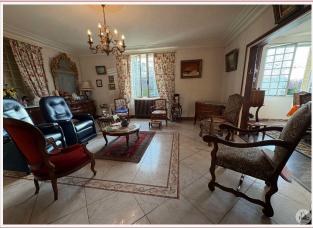

This hall distributes on the right: a small living room with an open fireplace, a dining room of approximately 50 m2, a small kitchen equipped with wooden wall cupboards. The night side two beautiful bedrooms, a bathroom, a shower room, 3 toilets on the ground floor A beautiful wooden staircase leads upstairs, four bedrooms, a bathroom, toilet, a central room with a kitchenette area.