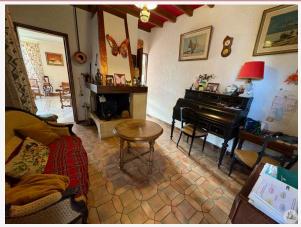

This hall distributes on the right: a small living room with an open fireplace, a dining room of approximately 50 m2, a small kitchen equipped with wooden wall cupboards. The night side two beautiful bedrooms, a bathroom, a shower room, 3 toilets on the ground floor A beautiful wooden staircase leads upstairs, four bedrooms, a bathroom, toilet, a central room with a kitchenette area.