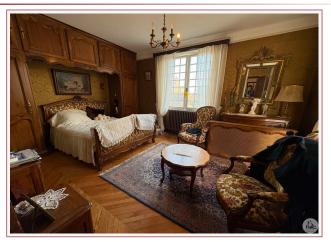

This hall distributes on the right: a small living room with an open fireplace, a dining room of approximately 50 m2, a small kitchen equipped with wooden wall cupboards. The night side two beautiful bedrooms, a bathroom, a shower room, 3 toilets on the ground floor A beautiful wooden staircase leads upstairs, four bedrooms, a bathroom, toilet, a central room with a kitchenette area.