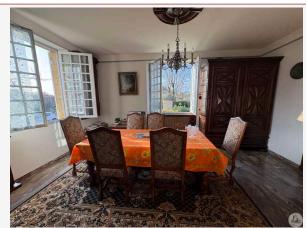

This hall distributes on the right: a small living room with an open fireplace, a dining room of approximately 50 m2, a small kitchen equipped with wooden wall cupboards. The night side two beautiful bedrooms, a bathroom, a shower room, 3 toilets on the ground floor A beautiful wooden staircase leads upstairs, four bedrooms, a bathroom, toilet, a central room with a kitchenette area.