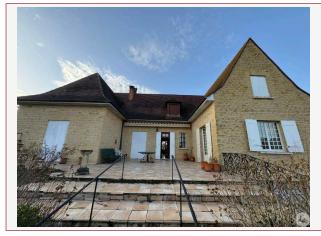

## • Description ref n°7518 •

Very beautiful Perigord house in golden stone, built in 1975, of approximately 350 m2 habitable in a U shape. A beautiful staircase with 6 steps leads to the entrance hall which opens onto a large terrace overlooking the village church.