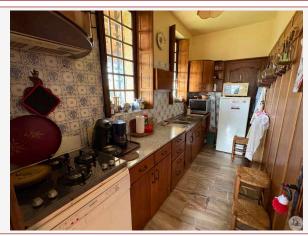

This hall distributes on the right: a small living room with an open fireplace, a dining room of approximately 50 m2, a small kitchen equipped with wooden wall cupboards. The night side two beautiful bedrooms, a bathroom, a shower room, 3 toilets on the ground floor A beautiful wooden staircase leads upstairs, four bedrooms, a bathroom, toilet, a central room with a kitchenette area.