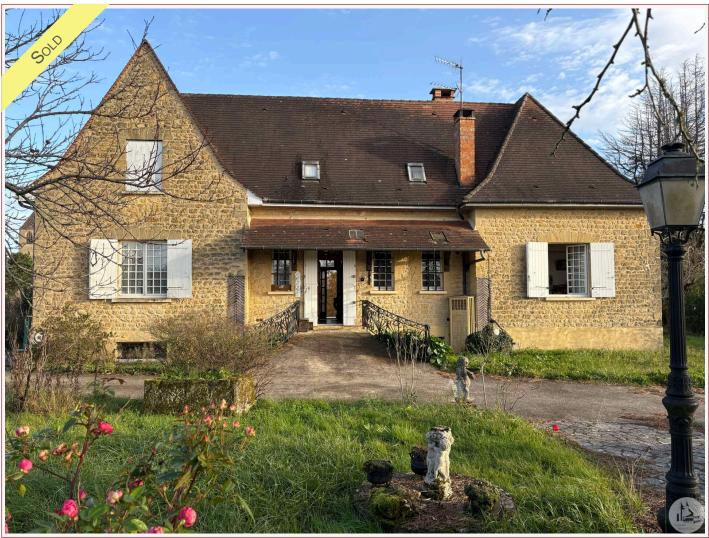

IN THE HEART OF PERIGORD, BELVES, 35 km from Sarlat. Very beautiful Perigord village house in golden stone, built in 1975, approximately 350 m2 habitable in a U shape on a basement, beautiful terrace, garden of 1200 m2

## • Description ref n°7518 •

Very beautiful Perigord house in golden stone, built in 1975, of approximately 350 m2 habitable in a U shape. A beautiful staircase with 6 steps leads to the entrance hall which opens onto a large terrace overlooking the village church.