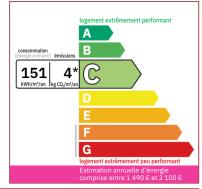

## DETAILS

Land surface: 60 m<sup>2</sup> Number of bedrooms: 3 Number of levels: 2 Type of heating: PAC reversible, Bois et electrique Drainage/sewage: Everything in the sewer Swimming pool: No Ground floor living: No Work needed: No work Fireplace: Yes closed hearth Built: Not specified