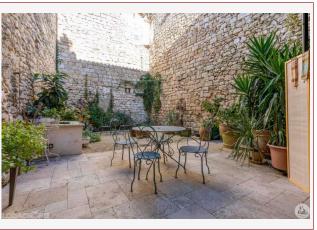

## Ground floor -

Arranged on three levels, with double glazing, heating by heat pump-reversible air conditioning and pellet stove, this house includes:

A spacious reception room of 60m2 with parquet flooring, exposed beams, recently fully refitted kitchen, fireplace benefiting from a pellet stove, this room opens onto the magnificent spacious interior courtyard of 60m2 with exposed stones, travertine floor;