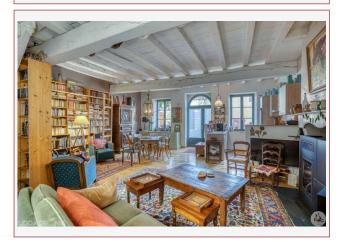

## Ground floor -

Arranged on three levels, with double glazing, heating by heat pump-reversible air conditioning and pellet stove, this house includes:

A spacious reception room of 60m2 with parquet flooring, exposed beams, recently fully refitted kitchen, fireplace benefiting from a pellet stove, this room opens onto the magnificent spacious interior courtyard of 60m2 with exposed stones, travertine floor;