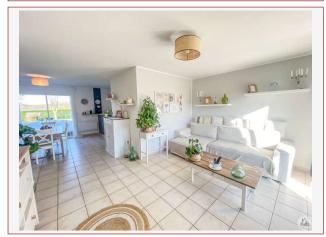

## • Description ref n°7523 •

A house built in 2005, on one level, with a living area of approximately 92 m2 comprising:

- A living room/dining room/kitchen of approximately 38.5 m2, tiled floor, a bay window on the living room side and one on the dining room side.

Kitchen fitted with high and low cupboards, and equipped with an oven, an induction hob, an extractor hood, dishwasher.

- A storeroom of approximately 2.3 m2 with access to the terrace on the east side.
- A distribution corridor of approximately 3.2 m2, tiled floor.
- A bedroom of approximately 9.45 m2, laminate flooring.
- A bathroom of approximately 5.8 m2, tiled floor, a walkin shower, a unit with sink, towel dryer, a window and a VMC.
- A bedroom of approximately 9.7 m2, laminate flooring.
- A separate toilet of approximately 1.6 m2, tiled floor, a window.
- A bedroom of approximately 10 m2, laminate flooring.
- A bedroom of approximately 9.5 m2, laminate flooring.