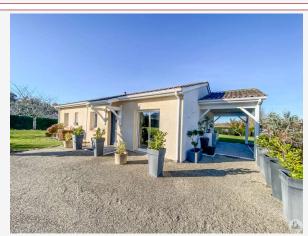

Work needed: No work

Fireplace: No

**Built: 2005** 

A contemporary house in a small village near Monflanquin, quiet but not isolated. 4 bedrooms, living/dining room/kitchen, storeroom - A salt water swimming pool. Garden of approximately 2500 m2 entirely enclosed by hedges.

## • Description ref n°7523 •

A house built in 2005, on one level, with a living area of approximately 92 m2 comprising:

- A living room/dining room/kitchen of approximately 38.5 m2, tiled floor, a bay window on the living room side and one on the dining room side.

#### Outside:

- A Desjoyaux swimming pool (4/5 years old) of 6m X 3m with salt, stairs.
- Garden of approximately 2500 m2