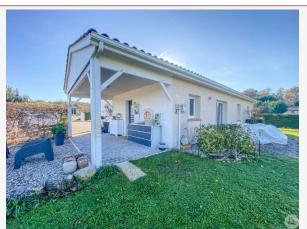

Work needed: No work

Fireplace: No

**Built: 2005** 

A contemporary house in a small village near Monflanquin, quiet but not isolated. 4 bedrooms, living/dining room/kitchen, storeroom - A salt water swimming pool. Garden of approximately 2500 m2 entirely enclosed by hedges.

## • Description ref n°7523 •

A house built in 2005, on one level, with a living area of approximately 92 m2 comprising:

- A living room/dining room/kitchen of approximately 38.5 m2, tiled floor, a bay window on the living room side and one on the dining room side.

#### Outside:

- A Desjoyaux swimming pool (4/5 years old) of 6m X 3m with salt, stairs.
- Garden of approximately 2500 m2