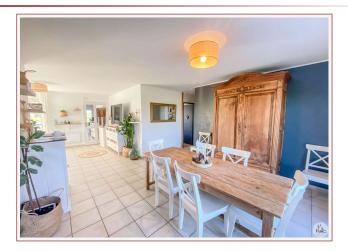

## • Description ref n°7523 •

A house built in 2005, on one level, with a living area of approximately 92 m2 comprising:

- A living room/dining room/kitchen of approximately 38.5 m2, tiled floor, a bay window on the living room side and one on the dining room side.

Kitchen fitted with high and low cupboards, and equipped with an oven, an induction hob, an extractor hood, dishwasher.

- A storeroom of approximately 2.3 m2 with access to the terrace on the east side.
- A distribution corridor of approximately 3.2 m2, tiled floor.
- A bedroom of approximately 9.45 m2, laminate flooring.
- A bathroom of approximately 5.8 m2, tiled floor, a walkin shower, a unit with sink, towel dryer, a window and a VMC.
- A bedroom of approximately 9.7 m2, laminate flooring.
- A separate toilet of approximately 1.6 m2, tiled floor, a window.
- A bedroom of approximately 10 m2, laminate flooring.
- A bedroom of approximately 9.5 m2, laminate flooring.