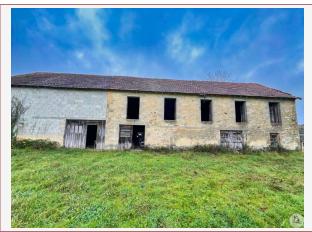

Located 10 minutes from Villefranche Du Périgord, in a dominant position, this 130m<sup>2</sup> barn offers an unobstructed view of the surrounding countryside, in a peaceful location with no overlooked views.

## • Description ref n°7530 •

"With a floor over the entire surface area, you can renovate in total on 250m<sup>2</sup> by giving free rein to your imagination.

This building could be suitable for a craftsman wishing to make a workshop or for a large family.

Quiet and not overlooked, surrounded by its land of 27344m<sup>2</sup>, it already has authorization to be rehabilitated into a main house and part of the garden is buildable.

Water and electricity near the entrance of the property. Roof in good condition.