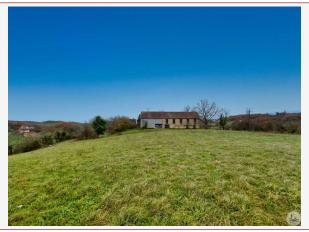

Located 10 minutes from Villefranche Du Périgord, in a dominant position, this 130m<sup>2</sup> barn offers an unobstructed view of the surrounding countryside, in a peaceful location with no overlooked views.

Quiet and not overlooked, surrounded by its land of 27344m<sup>2</sup>, it already has authorization to be rehabilitated into a main house and part of the garden is buildable.

Water and electricity near the entrance of the property. Roof in good condition.