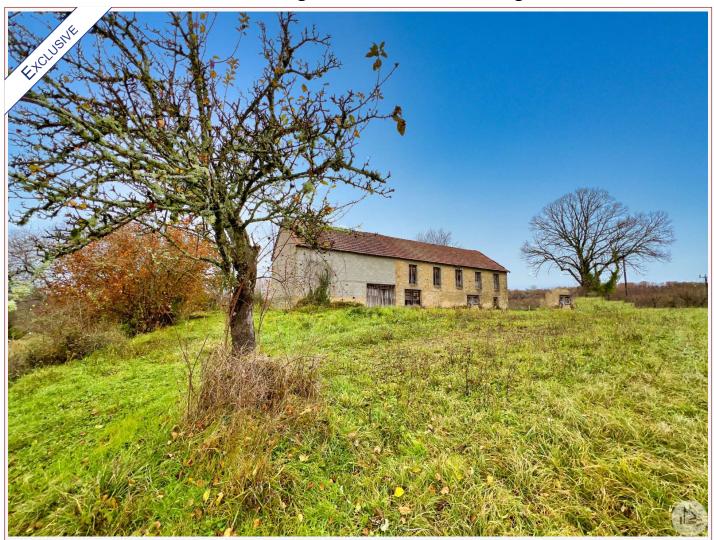

Located 10 minutes from Villefranche Du Périgord, in a dominant position, this 130m<sup>2</sup> barn offers an unobstructed view of the surrounding countryside, in a peaceful location with no overlooked views.

## • Description ref n°7530 •

"With a floor over the entire surface area, you can renovate in total on 250m<sup>2</sup> by giving free rein to your imagination.

This building could be suitable for a craftsman wishing to make a workshop or for a large family.

Quiet and not overlooked, surrounded by its land of 27344m<sup>2</sup>, it already has authorization to be rehabilitated into a main house and part of the garden is buildable.

Water and electricity near the entrance of the property. Roof in good condition.