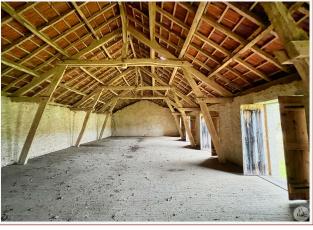

## • Description ref n°7530 •

"With a floor over the entire surface area, you can renovate in total on 250m<sup>2</sup> by giving free rein to your imagination.

This building could be suitable for a craftsman wishing to make a workshop or for a large family.

Quiet and not overlooked, surrounded by its land of 27344m<sup>2</sup>, it already has authorization to be rehabilitated into a main house and part of the garden is buildable.

Water and electricity near the entrance of the property. Roof in good condition.