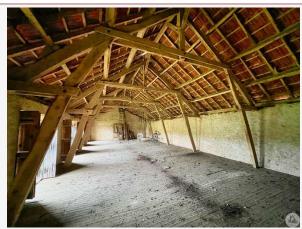

## • Description ref n°7530 •

"With a floor over the entire surface area, you can renovate in total on 250m<sup>2</sup> by giving free rein to your imagination.

This building could be suitable for a craftsman wishing to make a workshop or for a large family.

Quiet and not overlooked, surrounded by its land of 27344m<sup>2</sup>, it already has authorization to be rehabilitated into a main house and part of the garden is buildable.

Water and electricity near the entrance of the property. Roof in good condition.