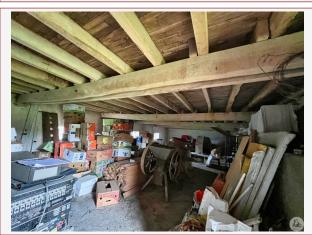

## • Description ref n°7530 •

"With a floor over the entire surface area, you can renovate in total on 250m<sup>2</sup> by giving free rein to your imagination.

This building could be suitable for a craftsman wishing to make a workshop or for a large family.

Quiet and not overlooked, surrounded by its land of 27344m<sup>2</sup>, it already has authorization to be rehabilitated into a main house and part of the garden is buildable.

Water and electricity near the entrance of the property. Roof in good condition.