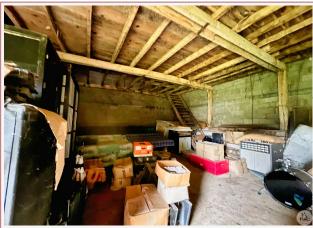

## • Description ref n°7530 •

"With a floor over the entire surface area, you can renovate in total on 250m<sup>2</sup> by giving free rein to your imagination.

This building could be suitable for a craftsman wishing to make a workshop or for a large family.

Quiet and not overlooked, surrounded by its land of 27344m<sup>2</sup>, it already has authorization to be rehabilitated into a main house and part of the garden is buildable.

Water and electricity near the entrance of the property. Roof in good condition.