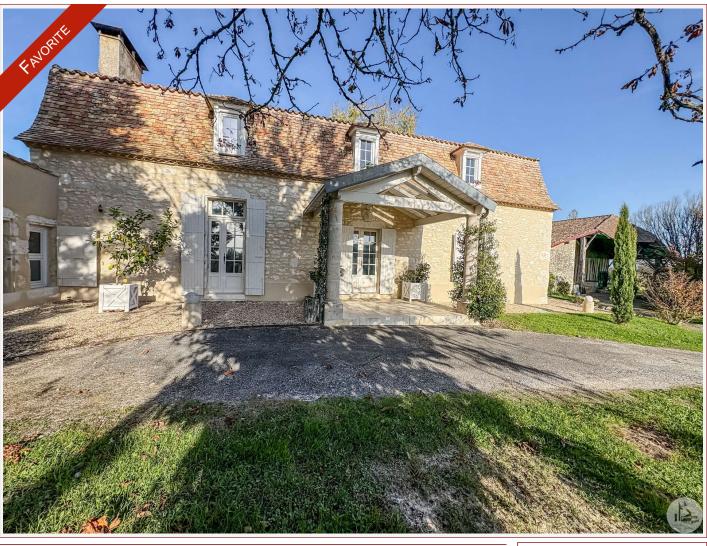

Work needed: No work

Fireplace: Yes closed hearth

**Built:** Not specified

30 minutes south of Bergerac, superb stone house of 240 m2, completely renovated with taste, its barn of 400 m2 in excellent condition and its dovecote converted into a gîte, surrounded by a wooded park of more than one hectare.

## • Description ref n°7532 •

18th century stone house comprising a fully renovated dwelling house with a mansard roof, a barn and a dovecote on a plot of 13,460 m2.

The 240 m2 house is composed on the ground floor: an entrance hall, a living room, a dining room with a closed insert, an office, a kitchen, a separate toilet and a large laundry room with shower.

Upstairs: a landing, two bedrooms, a shower room and a master suite with dressing room and separate toilet.

Outside: a terrace overlooking a wooded park and an above-ground swimming pool.

A barn in good condition with a covered courtyard comprising several annexes and outbuildings.