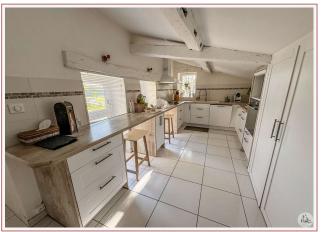

## • Description ref n°7532 •

18th century stone house comprising a fully renovated dwelling house with a mansard roof, a barn and a dovecote on a plot of 13,460 m2.

The 240 m2 house is composed on the ground floor: an entrance hall, a living room, a dining room with a closed insert, an office, a kitchen, a separate toilet and a large laundry room with shower.