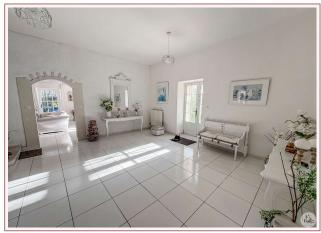

## • Description ref n°7532 •

18th century stone house comprising a fully renovated dwelling house with a mansard roof, a barn and a dovecote on a plot of 13,460 m2.

The 240 m2 house is composed on the ground floor: an entrance hall, a living room, a dining room with a closed insert, an office, a kitchen, a separate toilet and a large laundry room with shower.