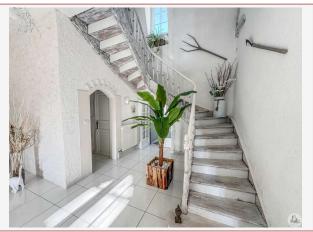

Upstairs: a landing, two bedrooms, a shower room and a master suite with dressing room and separate toilet.

Outside: a terrace overlooking a wooded park and an above-ground swimming pool.

A barn in good condition with a covered courtyard comprising several annexes and outbuildings.