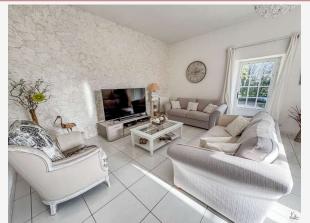

## • Description ref n°7532 •

18th century stone house comprising a fully renovated dwelling house with a mansard roof, a barn and a dovecote on a plot of 13,460 m2.

The 240 m2 house is composed on the ground floor: an entrance hall, a living room, a dining room with a closed insert, an office, a kitchen, a separate toilet and a large laundry room with shower.