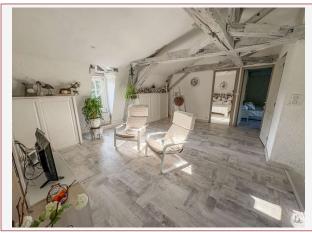

A circular dovecote, recently renovated, 10 m in diameter by 13 m in height which can be used as a gîte of approximately 150 m2 on three levels.

Double glazing.

Roof in good condition.

Individual sanitation.