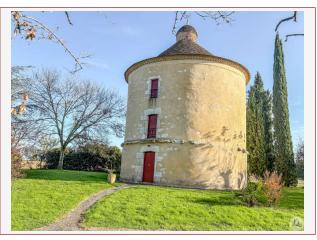

A circular dovecote, recently renovated, 10 m in diameter by 13 m in height which can be used as a gîte of approximately 150 m2 on three levels.

Double glazing.

Roof in good condition.

Individual sanitation.