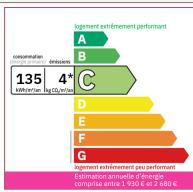

## **DETAILS**

Land surface: 10346 m<sup>2</sup>

Number of bedrooms: 3

Number of levels: 1

Type of heating: Geothermal

**Drainage/sewage:** Septic tank

Swimming pool: Yes

Ground floor living: No