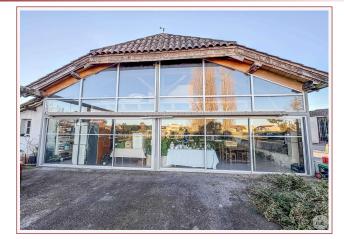

A few km from Monflanquin, 220 m2 building used as a restaurant and grocery store which can be converted into a home on 2052 m2 of land with parking.

## • Description ref n°7540 •

Stone building of 220 m2 formerly used for professional catering on land of 2052 m2 with parking.

On the ground floor four main rooms of approximately 50 m2 each including a veranda, all with French windows as well as a kitchen of 13 m2.