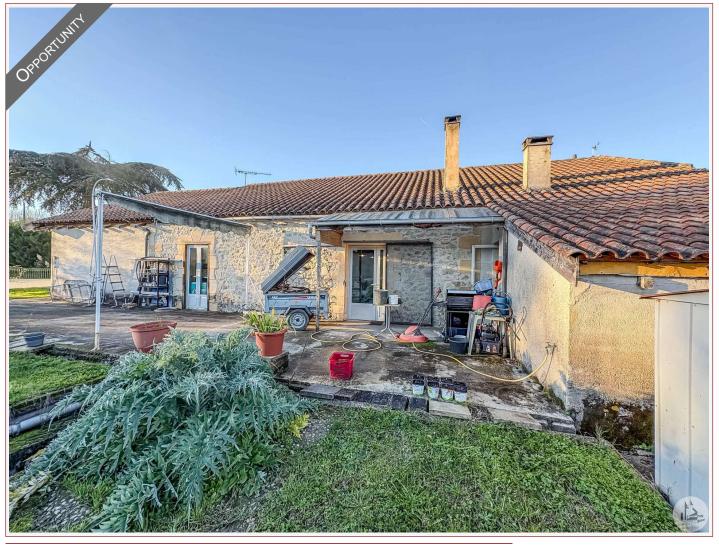

A few km from Monflanquin, 220 m2 building used as a restaurant and grocery store which can be converted into a home on 2052 m2 of land with parking.

## • Description ref n°7540 •

Stone building of 220 m2 formerly used for professional catering on land of 2052 m2 with parking.

On the ground floor four main rooms of approximately 50 m2 each including a veranda, all with French windows as well as a kitchen of 13 m2.

Upstairs a sleeping area fitted out with two bedrooms of 9 m2 and a bathroom, as well as an attic of approximately 90 m2 to be finished fitting out.

Individual micro station sanitation.

Roof from 2012.

Double glazing.