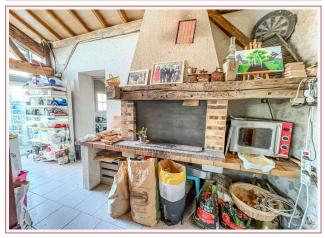

## • Description ref n°7540 •

Stone building of 220 m2 formerly used for professional catering on land of 2052 m2 with parking.

On the ground floor four main rooms of approximately 50 m2 each including a veranda, all with French windows as well as a kitchen of 13 m2.

Upstairs a sleeping area fitted out with two bedrooms of 9 m2 and a bathroom, as well as an attic of approximately 90 m2 to be finished fitting out.

Individual micro station sanitation.

Roof from 2012.

Double glazing.