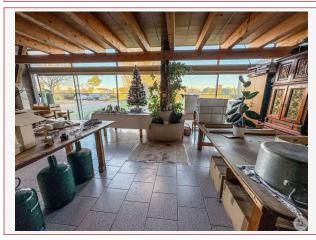

## • Description ref n°7540 •

Stone building of 220 m2 formerly used for professional catering on land of 2052 m2 with parking.

On the ground floor four main rooms of approximately 50 m2 each including a veranda, all with French windows as well as a kitchen of 13 m2.