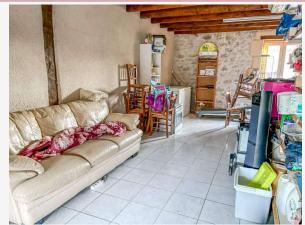

Upstairs a sleeping area fitted out with two bedrooms of 9 m2 and a bathroom, as well as an attic of approximately 90 m2 to be finished fitting out.

Individual micro station sanitation.

Roof from 2012.

Double glazing.