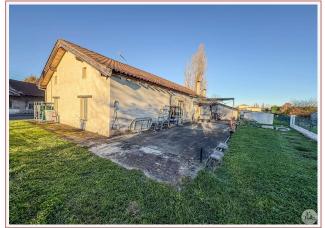

A few km from Monflanquin, 220 m2 building used as a restaurant and grocery store which can be converted into a home on 2052 m2 of land with parking.

## • Description ref n°7540 •

Stone building of 220 m2 formerly used for professional catering on land of 2052 m2 with parking.

On the ground floor four main rooms of approximately 50 m2 each including a veranda, all with French windows as well as a kitchen of 13 m2.