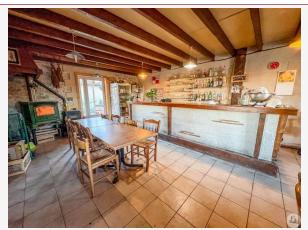

A few km from Monflanquin, 220 m2 building used as a restaurant and grocery store which can be converted into a home on 2052 m2 of land with parking.

## • Description ref n°7540 •

Stone building of 220 m2 formerly used for professional catering on land of 2052 m2 with parking.

On the ground floor four main rooms of approximately 50 m2 each including a veranda, all with French windows as well as a kitchen of 13 m2.