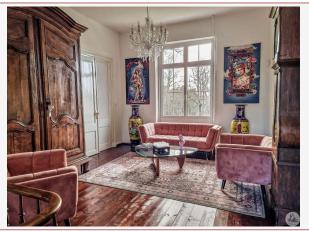

On the first floor, a reception hall of 35 m2, a living room of 40 m2 with closed insert as well as a suite with fireplace and shower room of 28 m2. Access to the outside by symmetrical stone staircase.