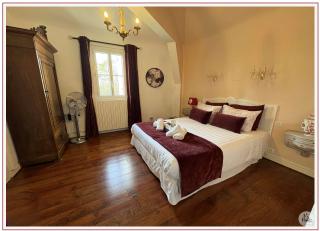

On the second; a landing used as a library of 20 m2, two suites of 18 m2 with shower room as well as a suite with bathroom and shower of 26 m2, accessing the attic.

Outside, a paved terrace accessing a wooded park with a 10m \* 5m swimming pool under alarm, an electric gate, and a stone outbuilding of approximately 20 m2.