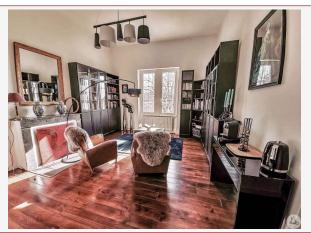

On the first floor, a reception hall of 35 m2, a living room of 40 m2 with closed insert as well as a suite with fireplace and shower room of 28 m2. Access to the outside by symmetrical stone staircase.