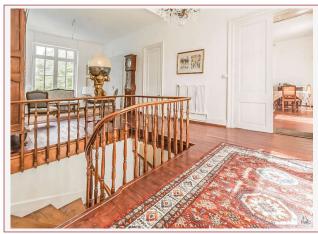

## • Description ref n°7544 •

19th century renovated manor house of 332 m2, on land of 17571 m2 with outbuilding.

The three-level dwelling consists of;

On the ground floor; an entrance hall of 16 m2, a reception room of 40 m2, a kitchen/dining room of 23 m2 with fireplace and SMEG piano, a shower room/laundry room of 12 m2 opening onto the outside, toilets and a boiler room with oil boiler.

On the first floor, a reception hall of 35 m2, a living room of 40 m2 with closed insert as well as a suite with fireplace and shower room of 28 m2. Access to the outside by symmetrical stone staircase.