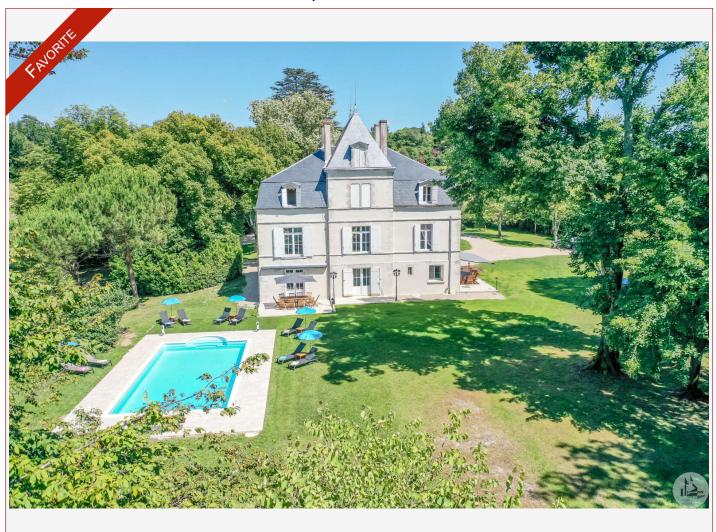

## Agence Immobilière Valadié

Professionnels de la transaction immobilière depuis 1960

Ref: 7544

• Castle / Manor - Monbazillac •

Logement énergivore

Monbazillac area, 1820 manor house completely renovated with taste, five suites, swimming pool on almost two hectares.

332 m<sup>2</sup> living

17 500 m<sup>2</sup>

Pricaz Thibaut
Agent commercial

## • Description ref n°7544 •

19th century renovated manor house of 332 m2, on land of 17571 m2 with outbuilding.

The three-level dwelling consists of;

On the ground floor; an entrance hall of 16 m2, a reception room of 40 m2, a kitchen/dining room of 23 m2 with fireplace and SMEG piano, a shower room/laundry room of 12 m2 opening onto the outside, toilets and a boiler room with oil boiler.

On the second; a landing used as a library of 20 m2, two suites of 18 m2 with shower room as well as a suite with bathroom and shower of 26 m2, accessing the attic.

Outside, a paved terrace accessing a wooded park with a 10m \* 5m swimming pool under alarm, an electric gate, and a stone outbuilding of approximately 20 m2.