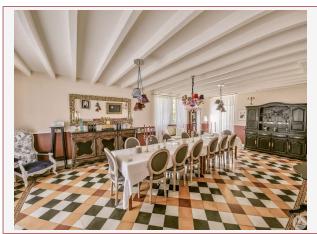

## • Description ref n°7544 •

19th century renovated manor house of 332 m2, on land of 17571 m2 with outbuilding.

The three-level dwelling consists of;

On the ground floor; an entrance hall of 16 m2, a reception room of 40 m2, a kitchen/dining room of 23 m2 with fireplace and SMEG piano, a shower room/laundry room of 12 m2 opening onto the outside, toilets and a boiler room with oil boiler.