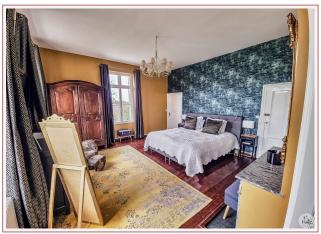

On the second; a landing used as a library of 20 m2, two suites of 18 m2 with shower room as well as a suite with bathroom and shower of 26 m2, accessing the attic.

Outside, a paved terrace accessing a wooded park with a 10m \* 5m swimming pool under alarm, an electric gate, and a stone outbuilding of approximately 20 m2.