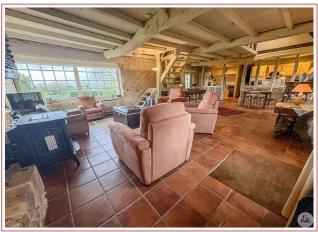

## • Description ref n°7545 •

Stone farmhouse of 130 m2 with outbuildings on land of 4278 m2.

This is composed on the ground floor; A living/dining room of 50 m2 with pellet insert, a semi-separate kitchen of 10 m2 equipped with a Leisure brand piano, a corridor serving a bedroom of 12 m2, a shower room, separate toilets then a storeroom of 8 m2 accessing a winter garden of 23 m2 with the technical room of the swimming pool.