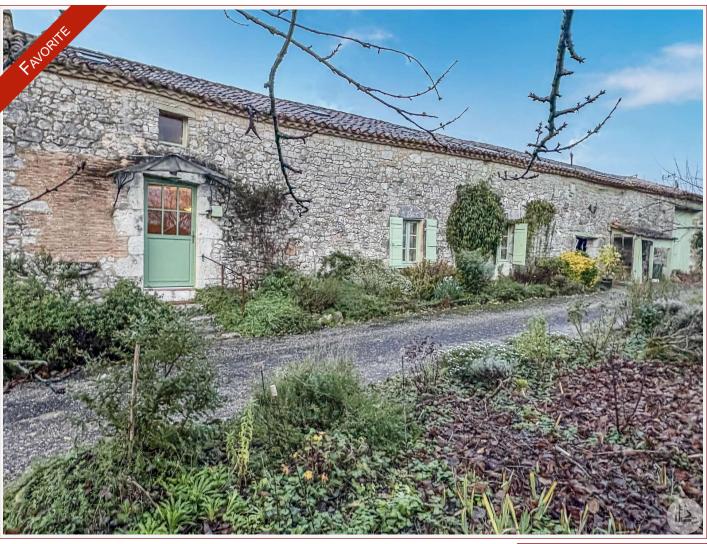

Work needed: Finitions / Décoration

Fireplace: Yes closed hearth

**Built:** Not specified

On the edge of a charming little hamlet, in a dominant position, charming stone house of 130 m2, swimming pool and outbuildings on land of 4278 m2.

## • Description ref n°7545 •

Stone farmhouse of 130 m2 with outbuildings on land of 4278 m2.

This is composed on the ground floor; A living/dining room of 50 m2 with pellet insert, a semi-separate kitchen of 10 m2 equipped with a Leisure brand piano, a corridor serving a bedroom of 12 m2, a shower room, separate toilets then a storeroom of 8 m2 accessing a winter garden of 23 m2 with the technical room of the swimming pool.