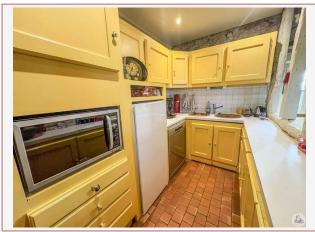

## • Description ref n°7545 •

Stone farmhouse of 130 m2 with outbuildings on land of 4278 m2.

This is composed on the ground floor; A living/dining room of 50 m2 with pellet insert, a semi-separate kitchen of 10 m2 equipped with a Leisure brand piano, a corridor serving a bedroom of 12 m2, a shower room, separate toilets then a storeroom of 8 m2 accessing a winter garden of 23 m2 with the technical room of the swimming pool.