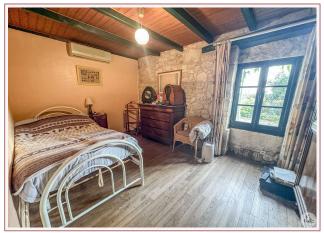

## • Description ref n°7545 •

Stone farmhouse of 130 m2 with outbuildings on land of 4278 m2.

This is composed on the ground floor; A living/dining room of 50 m2 with pellet insert, a semi-separate kitchen of 10 m2 equipped with a Leisure brand piano, a corridor serving a bedroom of 12 m2, a shower room, separate toilets then a storeroom of 8 m2 accessing a winter garden of 23 m2 with the technical room of the swimming pool.

Upstairs, a landing of 20 m2 (which can be used as a third bedroom) opening onto an office space of 6 m2 and a bedroom of 12 m2 with velux.

A barn of 57 m2, a workshop, then a double garage of 24 m2.

A paved terrace gives access to the wooded park with truffle oaks and a 10m\*5m chlorine swimming pool whose liner will need to be changed.