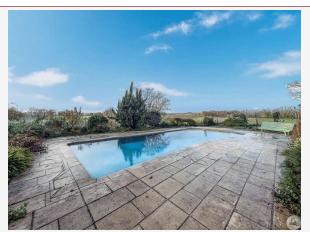

Upstairs, a landing of 20 m2 (which can be used as a third bedroom) opening onto an office space of 6 m2 and a bedroom of 12 m2 with velux.

A barn of 57 m2, a workshop, then a double garage of 24 m2.

A paved terrace gives access to the wooded park with truffle oaks and a 10m\*5m chlorine swimming pool whose liner will need to be changed.