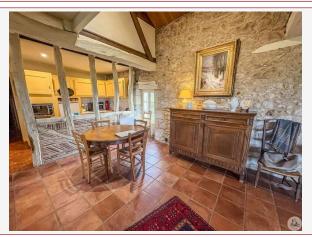

## • Description ref n°7545 •

Stone farmhouse of 130 m2 with outbuildings on land of 4278 m2.

This is composed on the ground floor; A living/dining room of 50 m2 with pellet insert, a semi-separate kitchen of 10 m2 equipped with a Leisure brand piano, a corridor serving a bedroom of 12 m2, a shower room, separate toilets then a storeroom of 8 m2 accessing a winter garden of 23 m2 with the technical room of the swimming pool.