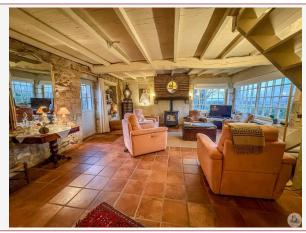

## • Description ref n°7545 •

Stone farmhouse of 130 m2 with outbuildings on land of 4278 m2.

This is composed on the ground floor; A living/dining room of 50 m2 with pellet insert, a semi-separate kitchen of 10 m2 equipped with a Leisure brand piano, a corridor serving a bedroom of 12 m2, a shower room, separate toilets then a storeroom of 8 m2 accessing a winter garden of 23 m2 with the technical room of the swimming pool.